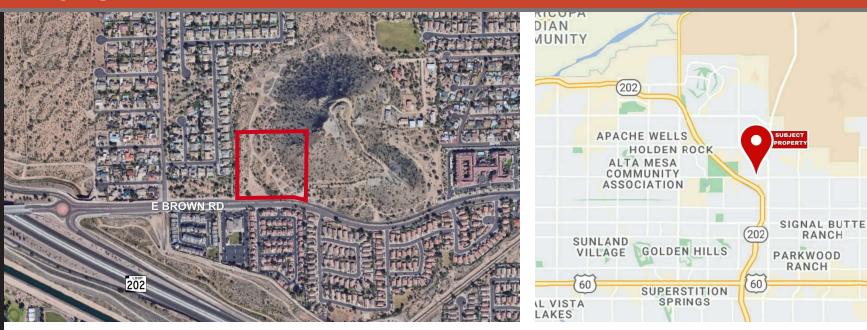

# **MESA LAND MINUTES FROM LOOP 202**

BROWN RD LAND, MESA, AZ

# ±9.5 OF RS-9 LAND IN THE EAST VALLEY

BROWN RD LAND, MESA, AZ