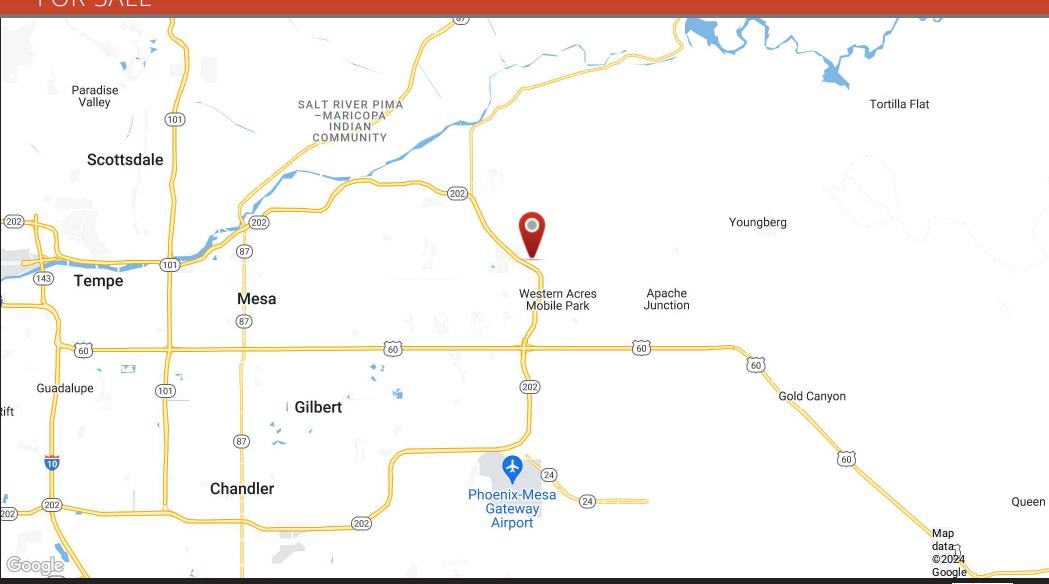

# **MESA LAND MINUTES FROM LOOP 202**

BROWN RD LAND, MESA, AZ

# ±9.5 OF RS-9 LAND IN THE EAST VALLEY

BROWN RD LAND, MESA, AZ