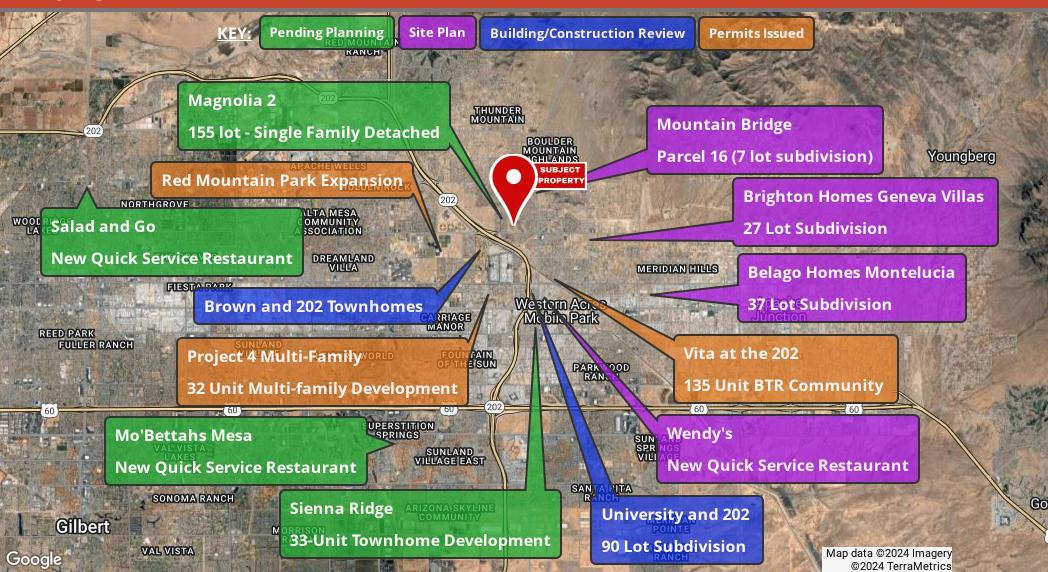

f Loop 202, the property is centrally located with close access to beautiful mountain ranges. The current zoning designation is RS-9, denoting a Residential Single Dwelling District, allowing for the construction of one single-family residence per 9,000 square feet of land.

#### PROPERTY HIGHLIGHTS

- High-density (RS-9) residential land in Mesa, AZ.
- · Prime location with mountain views in high income area
- Close Access to Superstition Mountains and Loop 202

BETH JO ZEITZER

**JASON BUTLER** 

**TOMMY MOORE** 

R.O.I. PROPERTIES

Apache

Junction

3333 E. Camelback RD | Suite 252 | Phoenix, AZ 85018 T: 602.319.1326 | F: 602.794.6389



602.390.0361 jbutler@roiproperties.com 602.397.4886 tmoore@roiproperties.com

R-0-1

#### NEARBY DEVELOPMENTS

BROWN RD LAND, MESA, AZ

#### FOR SALE



BETH JO ZEITZER

JASON BUTLER

**TOMMY MOORE** 

R.O.I. PROPERTIES

3333 E. Camelback RD | Suite 252 | Phoenix, AZ 85018 T: 602.319.1326 | F: 602.794.6389

602.319.1326 bjz@roiproperties.com

602.390.0361 jbutler@roiproperties.com

602.397.4886 tmoore@roiproperties.com

R-O-

### SURROUNDED BY SEVERAL PARKS, GOLF COURSES, & MORE

BROWN RD LAND, MESA, AZ

#### FOR SALE



BETH JO ZEITZER

JASON BUTLER

**TOMMY MOORE** 

R.O.I. PROPERTIES

602.319.1326 bjz@roiproperties.com 602.390.0361 jbutler@roiproperties.com

602.397.4886 tmoore@roiproperties.com 3333 E. Camelback RD | Suite 252 | Phoenix, AZ 85018 T: 602.319.1326 | F: 602.794.6389

www.roiproperties.com



#### NEAR A VARIETY OF ESTABLISHED RETAILERS

BROWN RD LAND, MESA, AZ

### FOR SALE



BETH JO ZEITZER

bjz@roiproperties.com

602