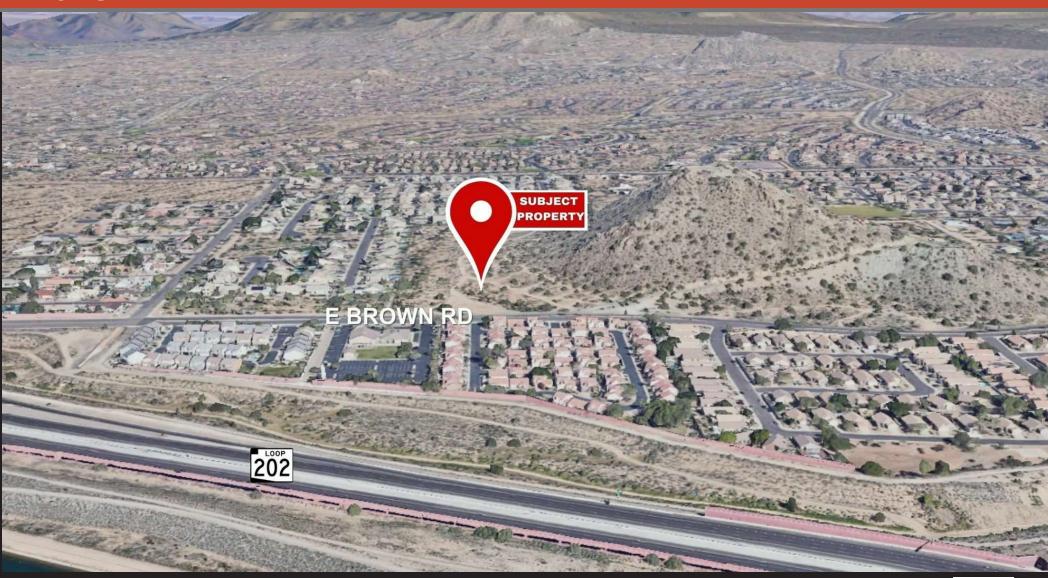

# **MESA LAND MINUTES FROM LOOP 202**

BROWN RD LAND, MESA, AZ

# ±9.5 OF RS-9 LAND IN THE EAST VALLEY

BROWN RD LAND, MESA, AZ