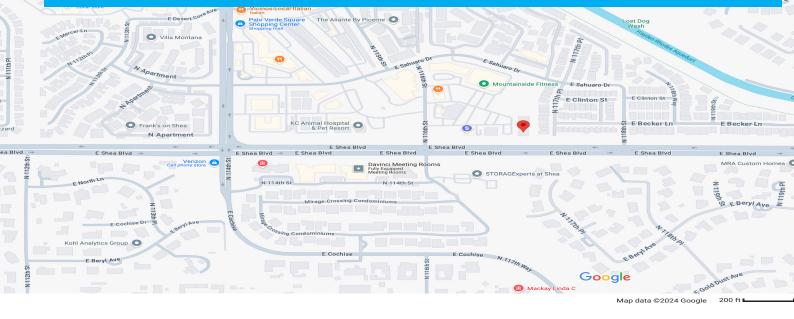

## **Perfect Location**

11672 E. Shea Blvd Scottsdale, AZ, 85295 Free Standing building.

In the Mountain Side Fitness Plaza. Off of 116th St. and Shea Blvd. In between the Mayo Clinic and Scottsdale Shea Medical Center. Ideal for professional business. Large conference rooms, spacious work center, excellent break room, and private offices.