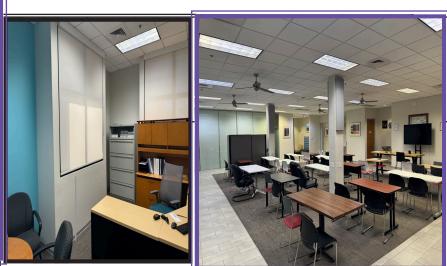

## **Perfect Location**

11672 E. Shea Blvd Scottsdale, AZ, 85295 Free Standing building.

In the Mountain Side Fitness Plaza. Off of 116th St. and Shea Blvd. In between the Mayo Clinic and Scottsdale Shea Medical Center. Ideal for professional business. Large conference rooms, spacious work center, excellent break room, and private offices.