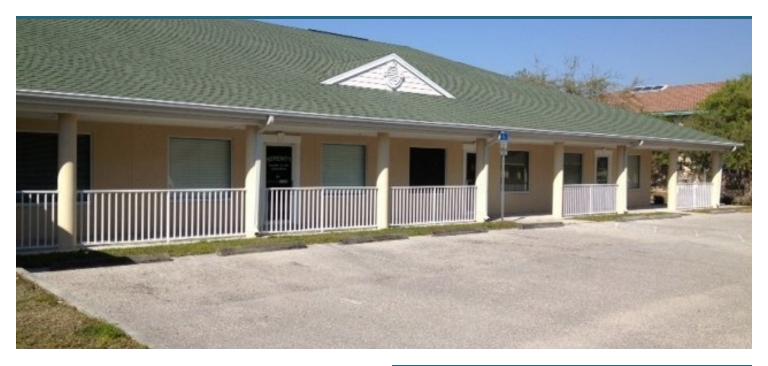

## **PROPERTY DESCRIPTION**

Fantastic office space located in the desirable International Trade Center Park. Close proximity to I-75 and Fruitville Rd. 1,250 s/f of space. Storefront entrance into an open work room, private office, and private restroom. Ample parking. The office building is located near the entrance of the park.

Available August 1, 2022.

| OFFERING SUMMARY |                           |
|------------------|---------------------------|
| Lease Rate:      | \$1,600.00 per month (MG) |
| Available SF:    | 1,250 SF                  |