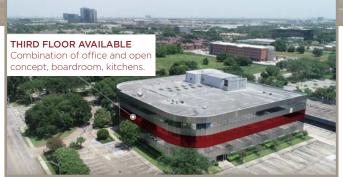

OFFICE SPACE FOR LEASE

# **2900 WILCREST**

HOUSTON, TX 77042

### **FULL FLOOR AVAILABLE**



#### **BUILDING AMENITIES & FEATURES**

- Lobby Renovated in 2017
- · Card key access
- On-site management
- · On-site security
- Vending area

- Free covered parking; Ratio of 3.80/1,000
- Mail Room, Express Mail, Fed Ex drop with daily pickup
- · Hotel located within one mile



Excellent location on Wilcrest between Westheimer and Richmond in the Westchase District; minutes away from the Beltway 8.

### FOR LEASING INFORMATION, CONTACT:

TROY W. COLLINS | 713.256-5545 tcollins@collinsrg.com



# **2900 WILCREST**

### **AVAILABLE SPACE**

| SUITE | SQ. FT. | COMMENTS                                                                 |
|-------|---------|--------------------------------------------------------------------------|
| 102   | 1,081   | Open concept.                                                            |
| 103   | 682     | Reception, 1 office and storage.                                         |
| 115   | 2,200   | Open concept, reception, break, storage, 1 office.                       |
| 125   | 2,689   | Reception, conference, break, storage