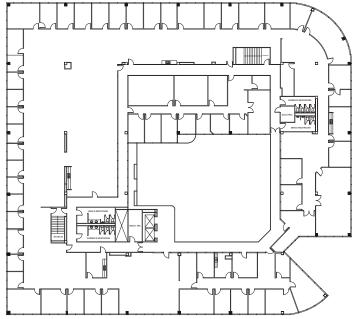

### **AVAILABLE SPACE**

| SUITE | SQ. FT. | COMMENTS                                                                 |
|-------|---------|--------------------------------------------------------------------------|
| 102   | 1,081   | Open concept.                                                            |
| 103   | 682     | Reception, 1 office and storage.                                         |
| 115   | 2,200   | Open concept, reception, break, storage, 1 office.                       |
| 125   | 2,689   | Reception, conference, break, storage, IT and 5 offices.                 |
| 167   | 864     | Reception, storage and 2 offices.                                        |
| 250   | 2,859   | Open area with 6 offices.                                                |
| 255   | 953     | Open reception with 2 offices.                                           |
| 285   | 3,578   | 5 offices, bullpen areas, work room and storage.                         |
| 295   | 579     | Open area with 1 office.                                                 |
| 297   | 428     | Reception with 1 office.                                                 |
| 300   | 29,967  | Full Floor; combination of office and open concept, boardroom, kitchens. |
| 400   | 8,520   | Combination of offices and open area.                                    |
| 420   | 2,886   | Open concept with 2 offices.                                             |

## SUITE 300 | FULL FLOOR: (29,967 RSF)