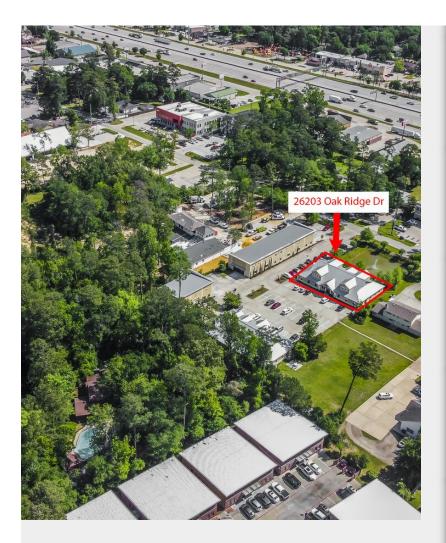

# Full Commercial Building For Sale

26203 Oak Ridge Dr, Spring, TX 77380

Each office is independently owned and operated.

Brian Schweiker RE/MAX The Woodlands & Spring 26203 Oak Ridge Dr,The Woodlands, TX 77380 brian@brianschweiker.com (281) 602-8828

# Full Commercial Building For Sale

\$2,700,000

Entire commercial office building for sale with a prime location on Oak Ridge Dr seconds away from I-45. This building includes 34 individual office spaces both upstairs and downstairs with ample parking. Downstairs has reception, lobby, full kitchen, his/her bathrooms with multiple stalls, large conference room, janitorial closet and multiple storage closets. Upstairs features a kitchenette and additional bathrooms. Great investment opportunity to lease to current occupants, or obtain for owner use.