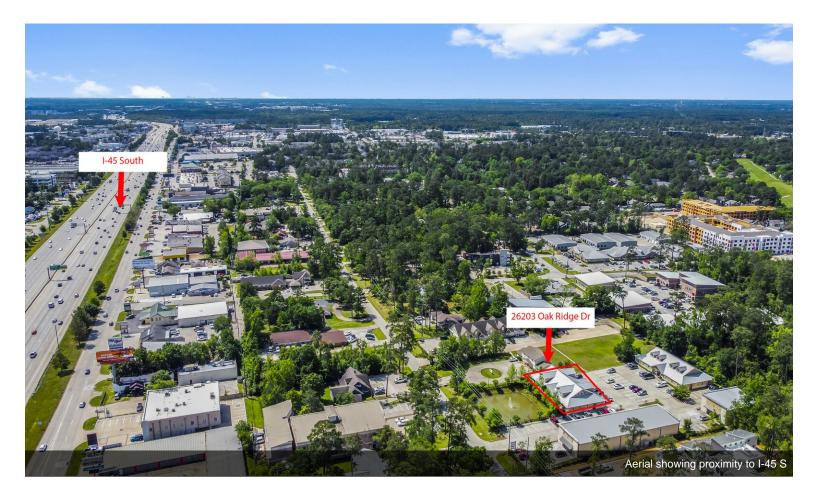

# Full Commercial Building For Sale

\$2,700,000

Entire commercial office building for sale with a prime location on Oak Ridge Dr seconds away from I-45. This building includes 34 individual office spaces both upstairs and downstairs with ample parking. Downstairs has reception, lobby, full kitchen, his/her bathrooms with multiple stalls, large conference room, janitorial closet and multiple storage closets. Upstairs features a kitchenette and additional bathrooms. Great investment opportunity to lease to current occupants, or obtain for owner use.