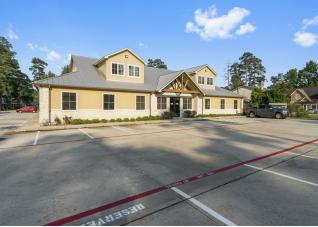

# Full Commercial Building For Sale

\$2,700,000

Entire commercial office building for sale with a prime location on Oak Ridge Dr seconds away from I-45. This building includes 34 individual office spaces both upstairs and downstairs with ample parking. Downstairs has reception, lobby, full kitchen, his/her bathrooms with multiple stalls, large conference room, janitorial closet and multiple storage closets. Upstairs features a kitchenette and additional bathrooms. Great investment opportunity to lease to current occupants, or obtain for owner use.

26203 Oak Ridge Dr, Spring, TX 77380

Spacious stairway leads you to additional office spaces upstairs

Elegant, stocked pond with water feature