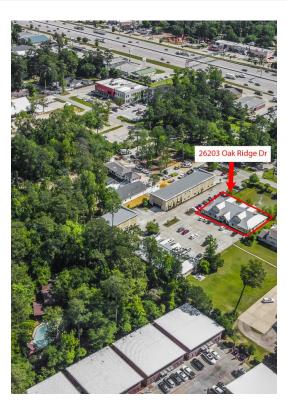

# Full Commercial Building For Sale

26203 Oak Ridge Dr, Spring, TX 77380

Each office is independently owned and operated.

Brian Schweiker RE/MAX The Woodlands & Spring 26203 Oak Ridge Dr,The Woodlands, TX 77380 brian@brianschweiker.com (281) 602-8828

# Full Commercial Building For Sale

\$2,700,000

Entire commercial office building for sale with a prime location on Oak Ridge Dr seconds away from I-45. This building includes 34 individual office spaces both upstairs and downstairs with ample parking. Downstairs has reception, lobby, full kitchen, his/her bathrooms with multiple stalls, large conference room, janitorial closet and multiple storage closets. Upstairs features a kitchenette and additional bathrooms. Great investment opportunity to lease to current occupants, or obtain for owner use.