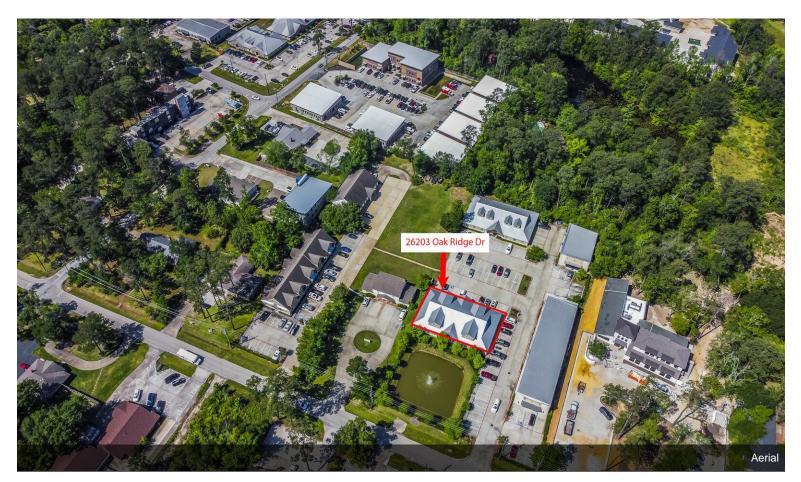

# Full Commercial Building For Sale

26203 Oak Ridge Dr, Spring, TX 77380

Each office is independently owned and operated.

Brian Schweiker RE/MAX The Woodlands & Spring 26203 Oak Ridge Dr,The Woodlands, TX 77380 brian@brianschweiker.com (281) 602-8828

# Full Commercial Building For Sale

\$2,700,000

Entire commercial office building for sale with a prime location on Oak Ridge Dr seconds away from I-45. This building includes 34 individual office spaces both upstairs and downstairs with ample parking. Downstairs has reception, lobby, full kitchen, his/her bathrooms with multiple stalls, large conference room, janitorial closet and multiple storage closets. Upstairs features a kitchenette and additional bathrooms. Great investment opportunity to lease to current occupants, or obtain for owner use.

26203 Oak Ridge Dr, Spring, TX 77380

Spacious stairway leads you to additional office spaces upstairs

Elegant, stocked pond with water feature