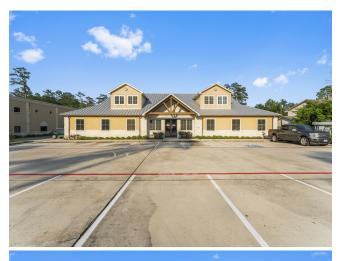

# Full Commercial Building For Sale

\$2,700,000

Entire commercial office building for sale with a prime location on Oak Ridge Dr seconds away from I-45. This building includes 34 individual office spaces both upstairs and downstairs with ample parking. Downstairs has reception, lobby, full kitchen, his/her bathrooms with multiple stalls, large conference room, janitorial closet and multiple storage closets. Upstairs features a kitchenette and additional bathrooms. Great investment opportunity to lease to current occupants, or obtain for owner use.

26203 Oak Ridge Dr, Spring, TX 77380

Spacious stairway leads you to additional office spaces upstairs

Elegant, stocked pond with water feature