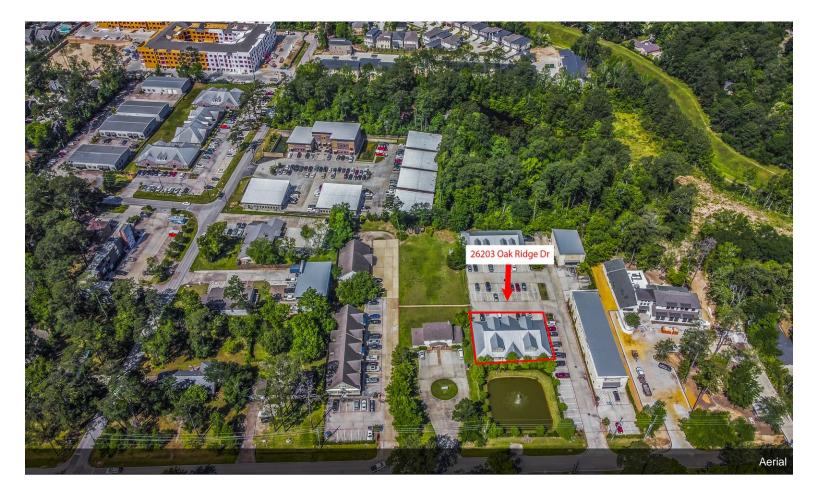

# Full Commercial Building For Sale

26203 Oak Ridge Dr, Spring, TX 77380

Each office is independently owned and operated.

Brian Schweiker RE/MAX The Woodlands & Spring 26203 Oak Ridge Dr,The Woodlands, TX 77380 brian@brianschweiker.com (281) 602-8828

# Full Commercial Building For Sale

\$2,700,000

Entire commercial office building for sale with a prime location on Oak Ridge Dr seconds away from I-45. This building includes 34 individual office spaces both upstairs and downstairs with ample parking. Downstairs has reception, lobby, full kitchen, his/her bathrooms with multiple stalls, large conference room, janitorial closet and multiple storage closets. Upstairs features a kitchenette and additional bathrooms. Great investment opportunity to lease to current occupants, or obtain for owner use.

26203 Oak Ridge Dr, Spring, TX 77380

Spacious stairway leads you to additional office spaces upstairs

Elegant, stocked pond with water feature