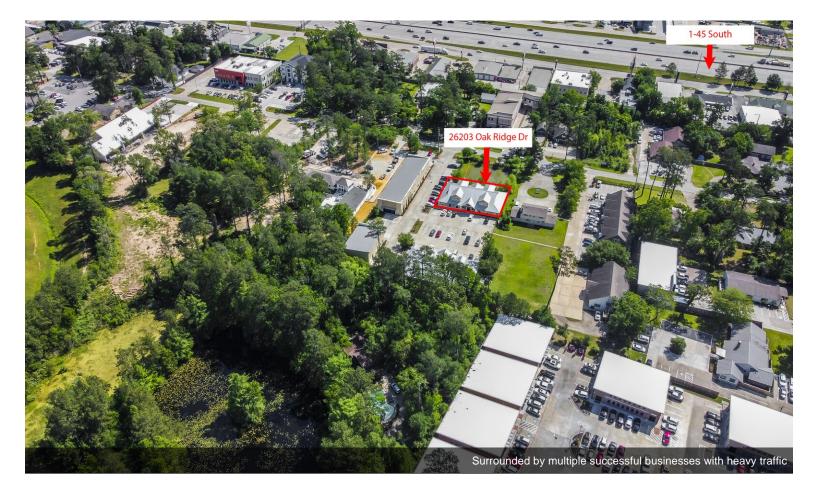

# Full Commercial Building For Sale

26203 Oak Ridge Dr, Spring, TX 77380

Each office is independently owned and operated.

Brian Schweiker RE/MAX The Woodlands & Spring 26203 Oak Ridge Dr,The Woodlands, TX 77380 brian@brianschweiker.com (281) 602-8828

# Full Commercial Building For Sale

\$2,700,000

Entire commercial office building for sale with a prime location on Oak Ridge Dr seconds away from I-45. This building includes 34 individual office spaces both upstairs and downstairs with ample parking. Downstairs has reception, lobby, full kitchen, his/her bathrooms with multiple stalls, large conference room, janitorial closet and multiple storage closets. Upstairs features a kitchenette and additional bathrooms. Great investment opportunity to lease to current occupants, or obtain for owner use.