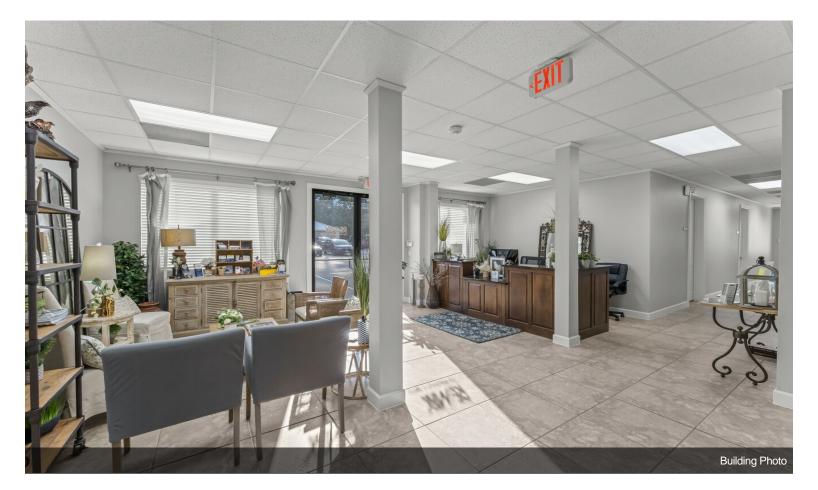

# Full Commercial Building For Sale

\$2,700,000

Entire commercial office building for sale with a prime location on Oak Ridge Dr seconds away from I-45. This building includes 34 individual office spaces both upstairs and downstairs with ample parking. Downstairs has reception, lobby, full kitchen, his/her bathrooms with multiple stalls, large conference room, janitorial closet and multiple storage closets. Upstairs features a kitchenette and additional bathrooms. Great investment opportunity to lease to current occupants, or obtain for owner use.