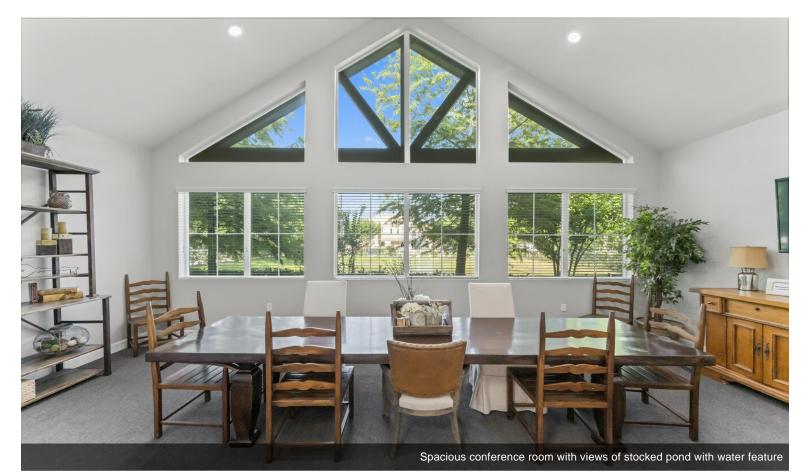

# Full Commercial Building For Sale

\$2,700,000

Entire commercial office building for sale with a prime location on Oak Ridge Dr seconds away from I-45. This building includes 34 individual office spaces both upstairs and downstairs with ample parking. Downstairs has reception, lobby, full kitchen, his/her bathrooms with multiple stalls, large conference room, janitorial closet and multiple storage closets. Upstairs features a kitchenette and additional bathrooms. Great investment opportunity to lease to current occupants, or obtain for owner use.

26203 Oak Ridge Dr, Spring, TX 77380

Spacious stairway leads you to additional office spaces upstairs

Elegant, stocked pond with water feature