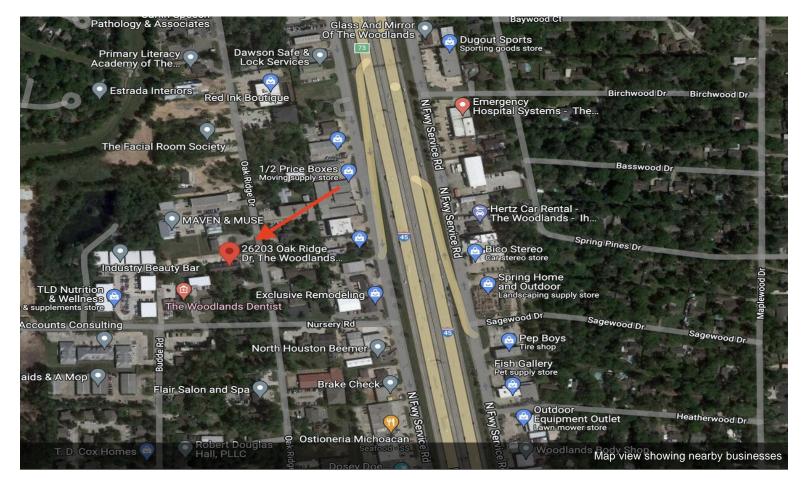

# Full Commercial Building For Sale

26203 Oak Ridge Dr, Spring, TX 77380

Each office is independently owned and operated.

Brian Schweiker RE/MAX The Woodlands & Spring 26203 Oak Ridge Dr,The Woodlands, TX 77380 brian@brianschweiker.com (281) 602-8828

# Full Commercial Building For Sale

\$2,700,000

Entire commercial office building for sale with a prime location on Oak Ridge Dr seconds away from I-45. This building includes 34 individual office spaces both upstairs and downstairs with ample parking. Downstairs has reception, lobby, full kitchen, his/her bathrooms with multiple stalls, large conference room, janitorial closet and multiple storage closets. Upstairs features a kitchenette and additional bathrooms. Great investment opportunity to lease to current occupants, or obtain for owner use.