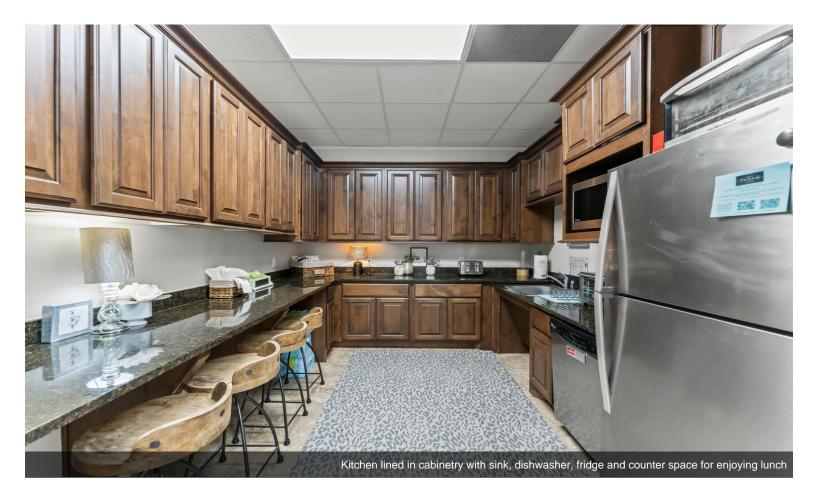

# Full Commercial Building For Sale

\$2,700,000

Entire commercial office building for sale with a prime location on Oak Ridge Dr seconds away from I-45. This building includes 34 individual office spaces both upstairs and downstairs with ample parking. Downstairs has reception, lobby, full kitchen, his/her bathrooms with multiple stalls, large conference room, janitorial closet and multiple storage closets. Upstairs features a kitchenette and additional bathrooms. Great investment opportunity to lease to current occupants, or obtain for owner use.