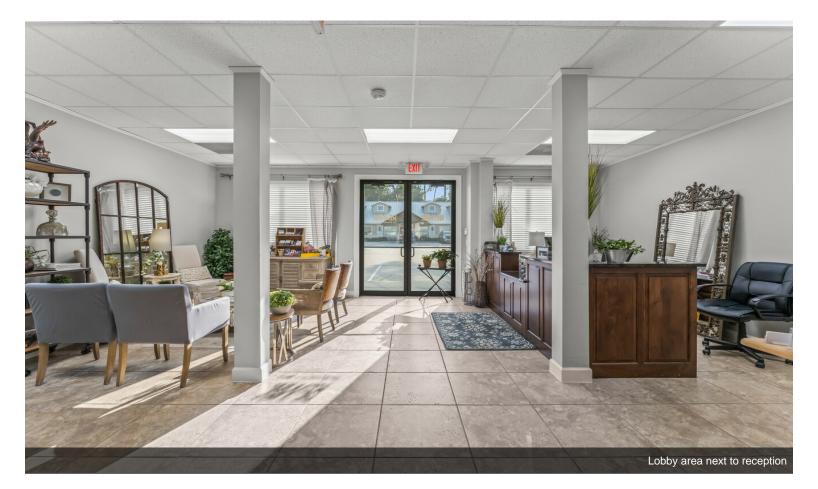

# Full Commercial Building For Sale

\$2,700,000

Entire commercial office building for sale with a prime location on Oak Ridge Dr seconds away from I-45. This building includes 34 individual office spaces both upstairs and downstairs with ample parking. Downstairs has reception, lobby, full kitchen, his/her bathrooms with multiple stalls, large conference room, janitorial closet and multiple storage closets. Upstairs features a kitchenette and additional bathrooms. Great investment opportunity to lease to current occupants, or obtain for owner use.