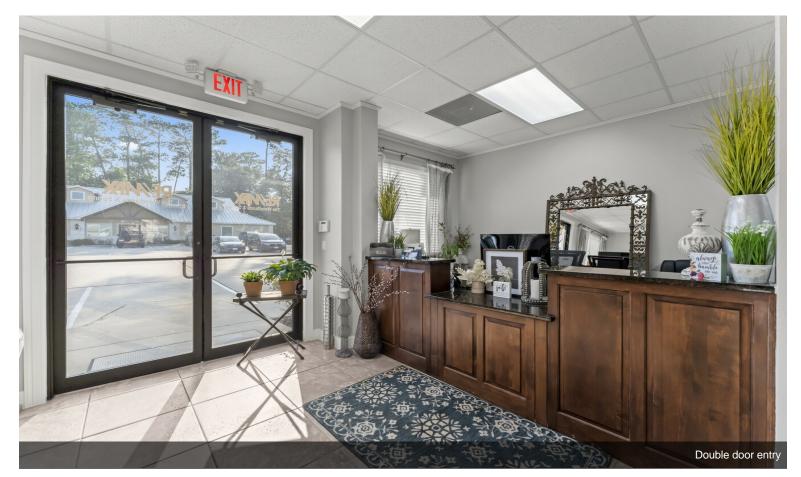

# Full Commercial Building For Sale

\$2,700,000

Entire commercial office building for sale with a prime location on Oak Ridge Dr seconds away from I-45. This building includes 34 individual office spaces both upstairs and downstairs with ample parking. Downstairs has reception, lobby, full kitchen, his/her bathrooms with multiple stalls, large conference room, janitorial closet and multiple storage closets. Upstairs features a kitchenette and additional bathrooms. Great investment opportunity to lease to current occupants, or obtain for owner use.