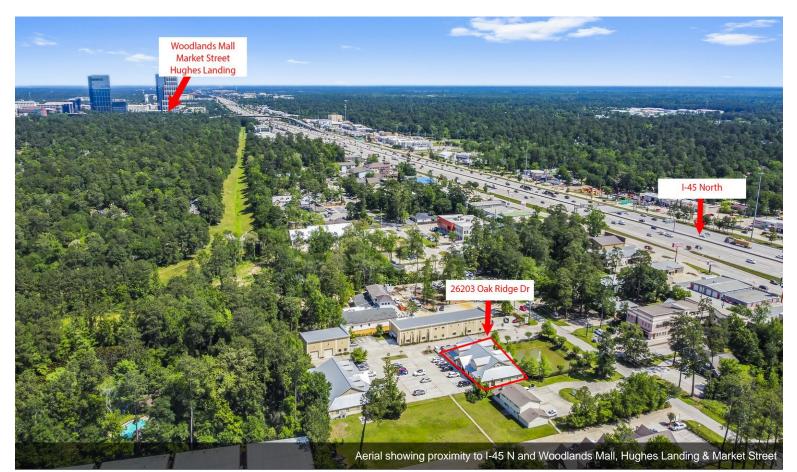

# Full Commercial Building For Sale

\$2,700,000

Entire commercial office building for sale with a prime location on Oak Ridge Dr seconds away from I-45. This building includes 34 individual office spaces both upstairs and downstairs with ample parking. Downstairs has reception, lobby, full kitchen, his/her bathrooms with multiple stalls, large conference room, janitorial closet and multiple storage closets. Upstairs features a kitchenette and additional bathrooms. Great investment opportunity to lease to current occupants, or obtain for owner use.