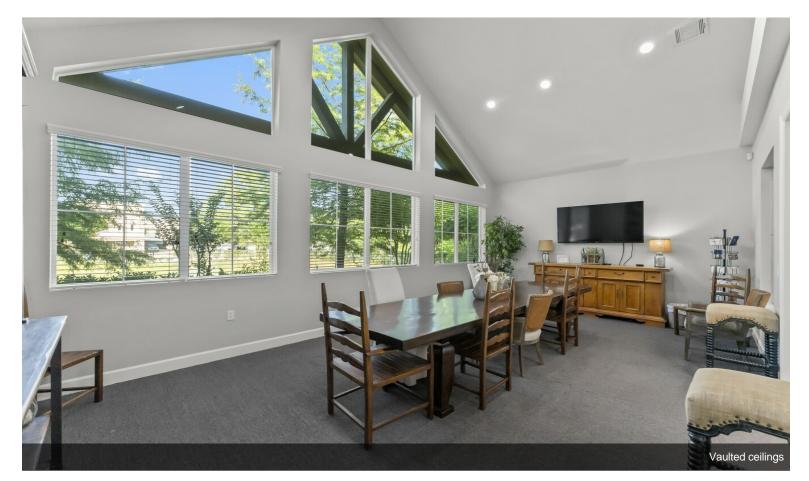

# Full Commercial Building For Sale

\$2,700,000

Entire commercial office building for sale with a prime location on Oak Ridge Dr seconds away from I-45. This building includes 34 individual office spaces both upstairs and downstairs with ample parking. Downstairs has reception, lobby, full kitchen, his/her bathrooms with multiple stalls, large conference room, janitorial closet and multiple storage closets. Upstairs features a kitchenette and additional bathrooms. Great investment opportunity to lease to current occupants, or obtain for owner use.