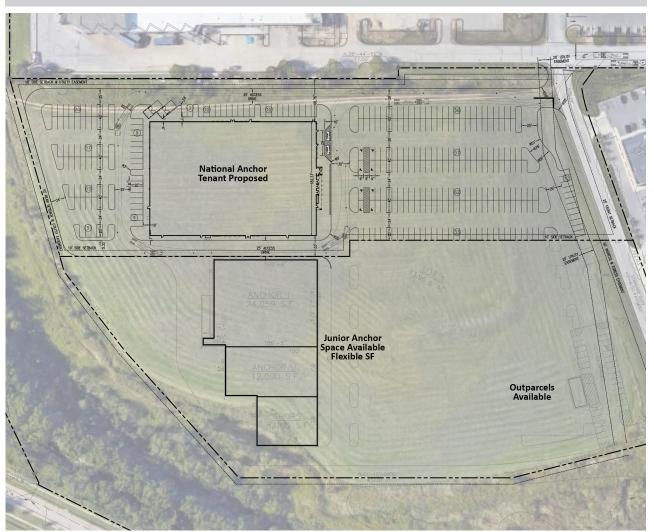

# **RETAIL DEVELOPMENT PLANNED**

- 8,000-40,000 SF of Retail Available
- Build-to-Suit or Lease Options
- Outparcel available for Ground Lease