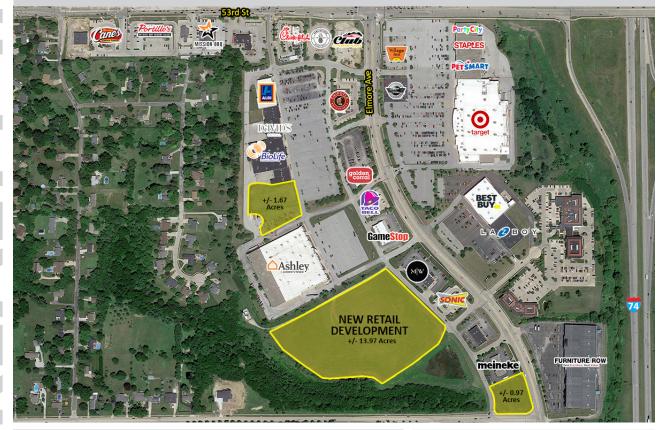

#### **OVERVIEW**

Development lots available for build to suit or lease in this thriving retail node of the Quad Cities. Larger parcels adjacent to Ashley Furniture and a prime one acre lot directly on Elmore Ave. Experience continued explosive growth in this area which is the dominant retail node featuring Costco, Target and Best Buy.

#### FEATURES

- Development lots available for ground lease or build-to-suit
- Anchor tenants planned
- +/- 13.97 Acres
- +/- 1.67 Acres
- +/- 0.97 Acres
- Ground lease rate: Negotiable
- 34,700 VPD on Elmore Ave and 53rd Street