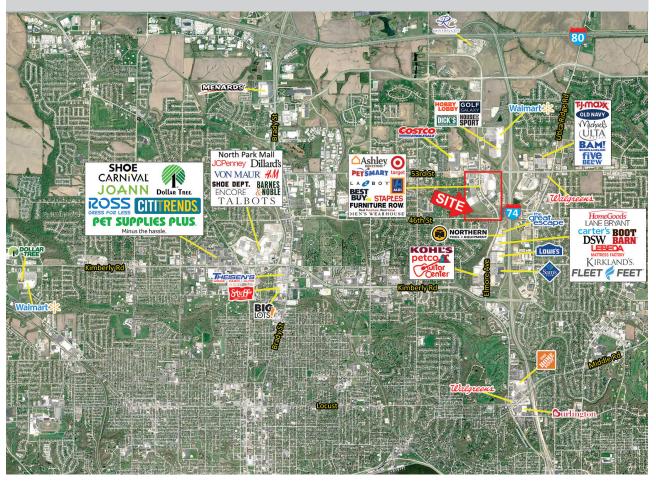

#### **OVERVIEW**

Development lots available for build to suit or lease in this thriving retail node of the Quad Cities. Larger parcels adjacent to Ashley Furniture and a prime one acre lot directly on Elmore Ave. Experience continued explosive growth in this area which is the dominant retail node featuring Costco, Target and Best Buy.

## 4600 & 5200 Elmore Avenue | Davenport, Iowa

| DEMOGRAPHICS   |           |          |
|----------------|-----------|----------|
| ESRI 2024      | 3 mile    | 5 mile   |
| Population     | 62,554    | 138,113  |
| Avg. HH Income | \$103,816 | \$92,200 |