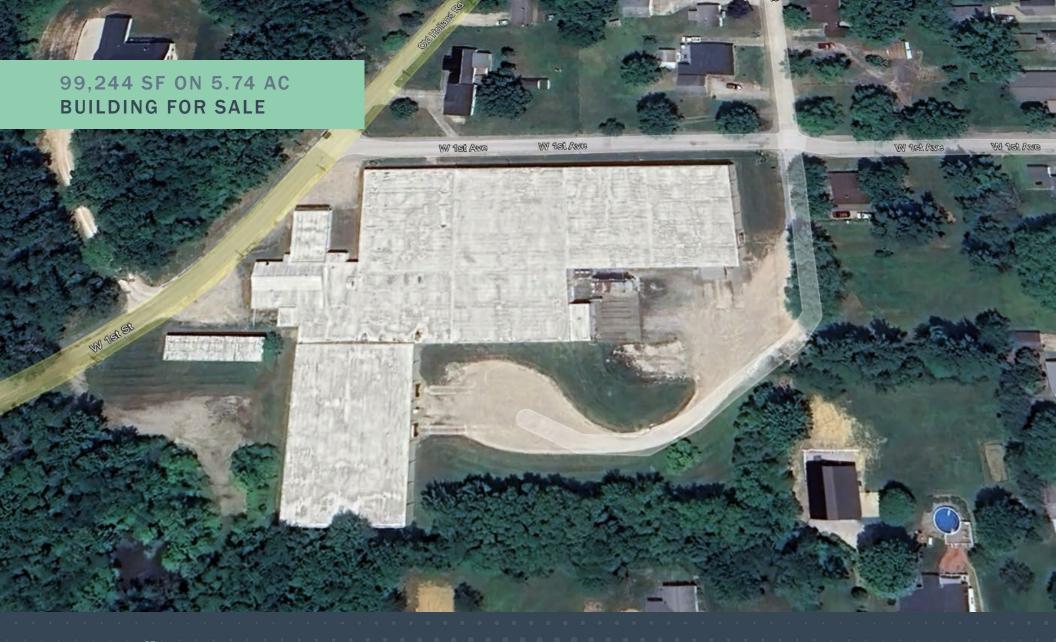

### PROPERTY OVERVIEW

Overflow warehouse facility available for sale. This expansive property boasts a total area of 99,244 square feet, with 6 loading docks and one drive in door. The spacious warehouse offers ample storage space and wide aisles for easy maneuverability. Additional highlights include ample parking space for employees and trailers. This property also includes a small storage building providing extra storage space.

# BUILDING SPECIFICATIONS

| Total Square Footage | 99,244 SF |
|----------------------|-----------|
| Total Acreage        | 5.74 AC   |
| Clear Height         | 9' – 13'  |
| Dock Doors           | 6         |
| Drive-In Doors       | 1         |
| Trailer Parking      | ~5        |
| Auto Parking         | 20+       |

#### **Population Density**

213 WEST 1<sup>ST</sup> STREET HUNTINGBURG, IN 47542

213 WEST 1ST STREET

99,244 SF ON 5.74 AC BUILDING FOR SALE

**GREG FOLZ** 

+1 812 708 0106 gfolz@woodwardrealty.com **BLAINE KELLEY** 