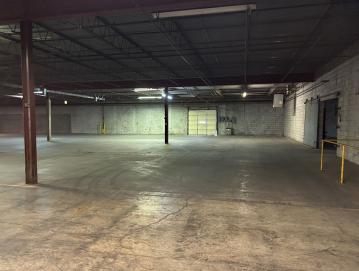

### PROPERTY OVERVIEW

Overflow warehouse facility available for sale. This expansive property boasts a total area of 99,244 square feet, with 6 loading docks and one drive in door. The spacious warehouse offers ample storage space and wide aisles for easy maneuverability. Additional highlights include ample parking space for employees and trailers. This property also includes a small storage building providing extra storage space.

# BUILDING SPECIFICATIONS

| Total Square Footage | 99,244 SF |
|----------------------|-----------|
| Total Acreage        | 5.74 AC   |
| Clear Height         | 9' – 13'  |
| Dock Doors           | 6         |
| Drive-In Doors       | 1         |
| Trailer Parking      | ~5        |
| Auto Parking         | 20+       |