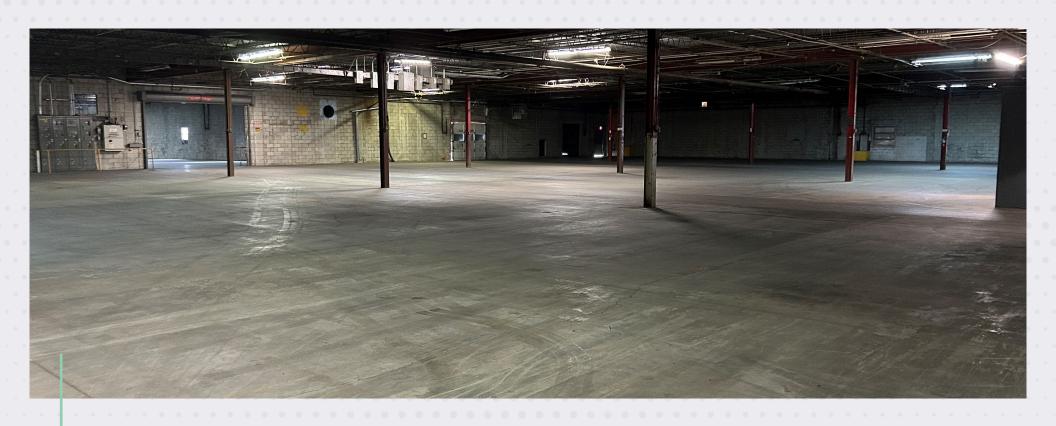

### PROPERTY OVERVIEW

Overflow warehouse facility available for sale. This expansive property boasts a total area of 99,244 square feet, with 6 loading docks and one drive in door. The spacious warehouse offers ample storage space and wide aisles for easy maneuverability. Additional highlights include ample parking space for employees and trailers. This property also includes a small storage building providing extra storage space.

# BUILDING SPECIFICATIONS

| Total Square Footage | 99,244 SF |
|----------------------|-----------|
| Total Acreage        | 5.74 AC   |
| Clear Height         | 9' – 13'  |
| Dock Doors           | 6         |
| Drive-In Doors       | 1         |
| Trailer Parking      | ~5        |
| Auto Parking         | 20+       |