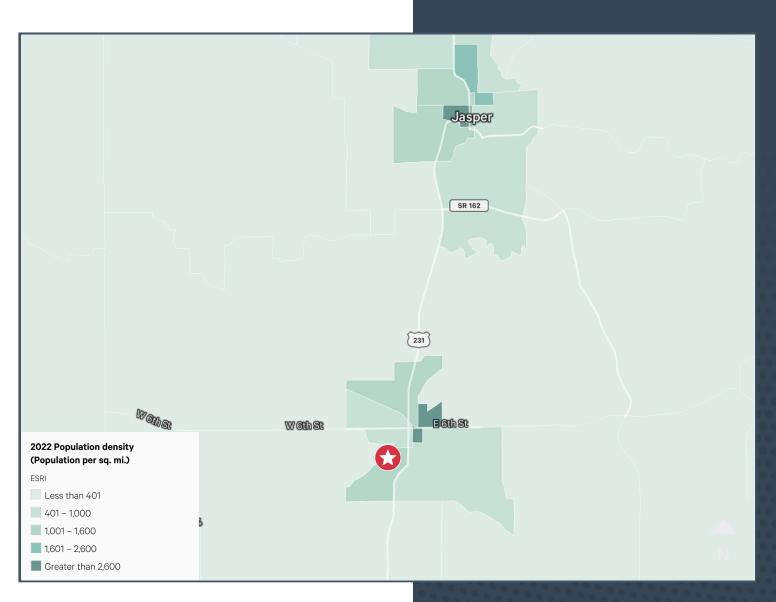

# **HEAT MAP**

#### **Population Density**

213 WEST 1<sup>ST</sup> STREET HUNTINGBURG, IN 47542

213 WEST 1ST STREET

99,244 SF ON 5.74 AC BUILDING FOR SALE

**GREG FOLZ** 

+1 812 708 0106 gfolz@woodwardrealty.com **BLAINE KELLEY** 