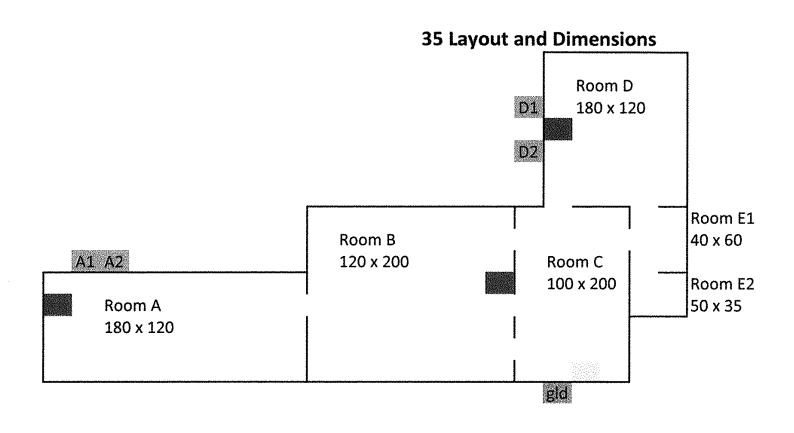

### FLOOR PLAN

**Main Facility** 

#### Guide

gld = Ground Level Dock Door

= Office-Breakroom- Restroom area

= Dock Door

= Forklift Charging Area

99,244 SF 5.74 AC