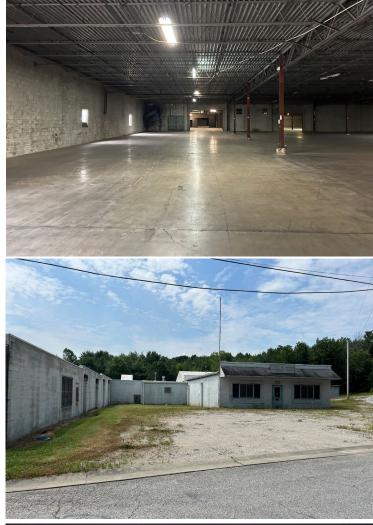

### PROPERTY OVERVIEW

Overflow warehouse facility available for sale. This expansive property boasts a total area of 99,244 square feet, with 6 loading docks and one drive in door. The spacious warehouse offers ample storage space and wide aisles for easy maneuverability. Additional highlights include ample parking space for employees and trailers. This property also includes a small storage building providing extra storage space.

# BUILDING SPECIFICATIONS

| Total Square Footage | 99,244 SF |
|----------------------|-----------|
| Total Acreage        | 5.74 AC   |
| Clear Height         | 9' – 13'  |
| Dock Doors           | 6         |
| Drive-In Doors       | 1         |
| Trailer Parking      | ~5        |
| Auto Parking         | 20+       |