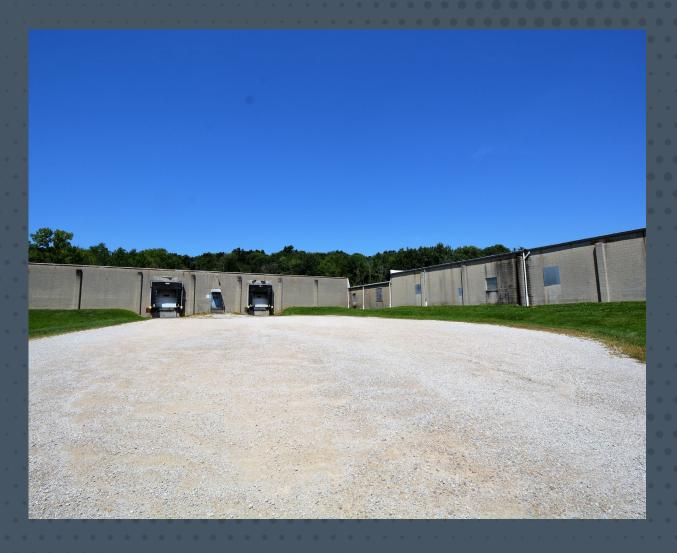

### PROPERTY OVERVIEW

Overflow warehouse facility available for sale. This expansive property boasts a total area of 99,244 square feet, with 6 loading docks and one drive in door. The spacious warehouse offers ample storage space and wide aisles for easy maneuverability. Additional highlights include ample parking space for employees and trailers. This property also includes a small storage building providing extra storage space.

# BUILDING SPECIFICATIONS

| Total Square Footage | 99,244 SF |
|----------------------|-----------|
| Total Acreage        | 5.74 AC   |
| Clear Height         | 9' – 13'  |
| Dock Doors           | 6         |
| Drive-In Doors       | 1         |
| Trailer Parking      | ~5        |
| Auto Parking         | 20+       |