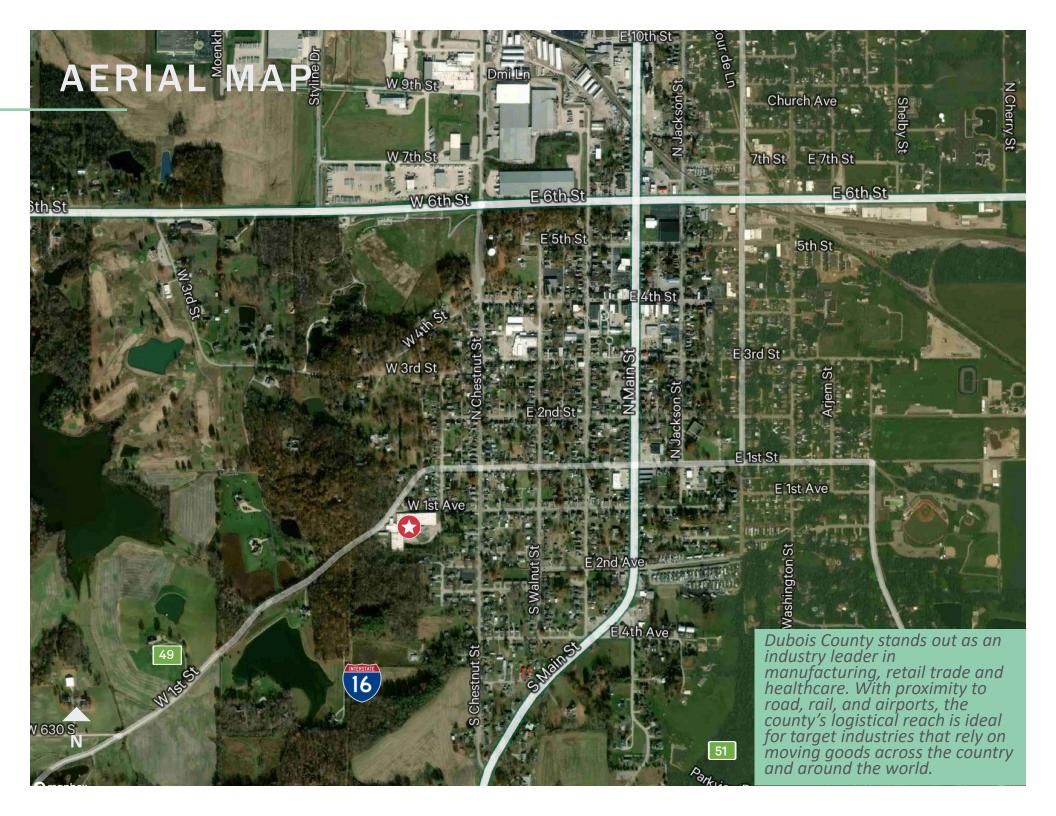

iding extra storage space.

WAREHOUSE & DISTRIBUTION FACILITY IN HUNTINGBURG, INDIANA

# BUILDING SPECIFICATIONS

| Total Square Footage | 99,244 SF |
|----------------------|-----------|
| Total Acreage        | 5.74 AC   |
| Clear Height         | 9' – 13'  |
| Dock Doors           | 6         |
| Drive-In Doors       | 1         |
| Trailer Parking      | ~5        |
| Auto Parking         | 20+       |





### FLOOR PLAN

**Main Facility** 



#### Guide

gld = Ground Level Dock Door

= Office-Breakroom- Restroom area

= Dock Door

= Forklift Charging Area

99,244 SF 5.74 AC

# **LOCATION MAP**

#### **Travel Distances**



Louisville Int'l Airport **85 miles** 

Evansville Regional Airport **49 miles** 

1-69

25 miles

1-64

7.7 miles

# **HEAT MAP**

#### **Population Density**







213 WEST 1<sup>ST</sup> STREET HUNTINGBURG, IN 47542

213 WEST 1ST STREET

99,244 SF ON 5.74 AC BUILDING FOR SALE

**GREG FOLZ** 

+1 812 708 0106 gfolz@woodwardrealty.com **BLAINE KELLEY** 

+1 404 923 1496 blaine.kelley@cbre.com





© 2024 CBRE, Inc. All rights reserved. This information has been obtained from sources believed reliable but has not been verified for accuracy or completeness. CBRE, Inc. makes no guarantee, representation or warranty and accepts no responsibility or liability as to the accuracy, completeness, or reliability of the information contained herein. You should conduct a careful, independent investigation of the property and verify all information. Any reliance on this information is solely at your own risk. CBRE and the CBRE logo are service marks of CBRE, I