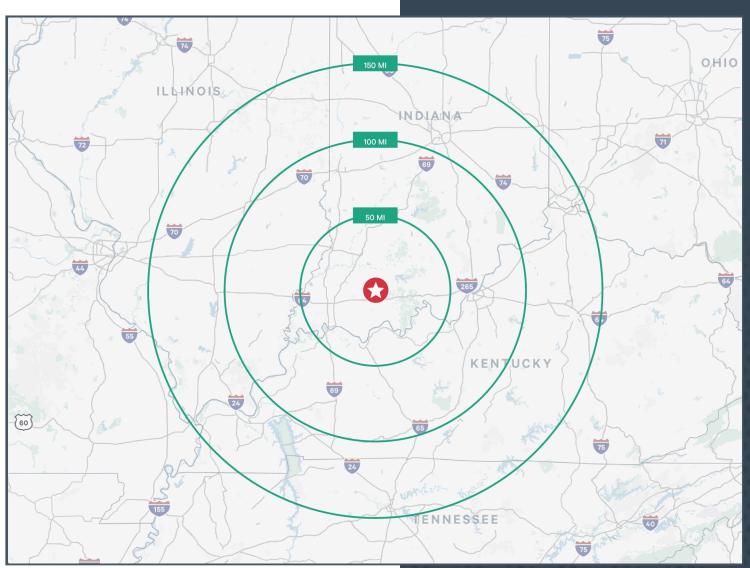

# **LOCATION MAP**

#### **Travel Distances**

Louisville Int'l Airport **85 miles** 

Evansville Regional Airport **49 miles** 

1-69

25 miles

1-64

7.7 miles