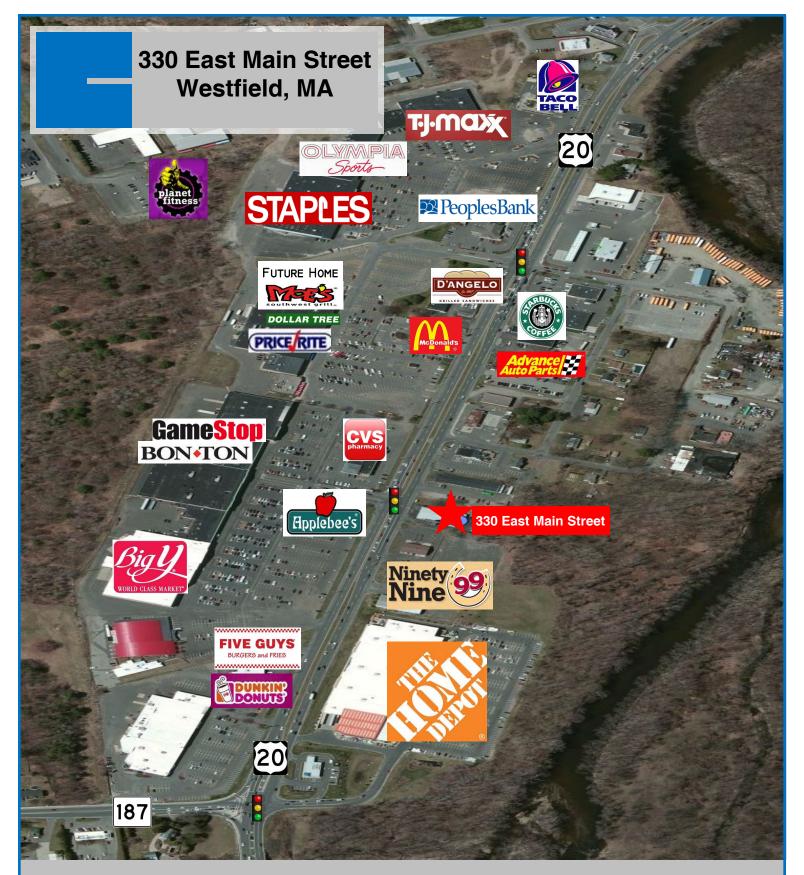

## **FOR LEASE**

Colebrook Realty Services, Inc. is pleased to represent the property owner as exclusive agent in offering for lease an approximately 6,200 square foot retail building on .46 acres of land. Located on Route 20, this property enjoys great visibility, easy highway access, high traffic volumes along the retail corridor of Rt. 20 and is in close proximity to Home Depot, 99 Restaurant, CVS, Applebees, Five Guys and many other national retailers.