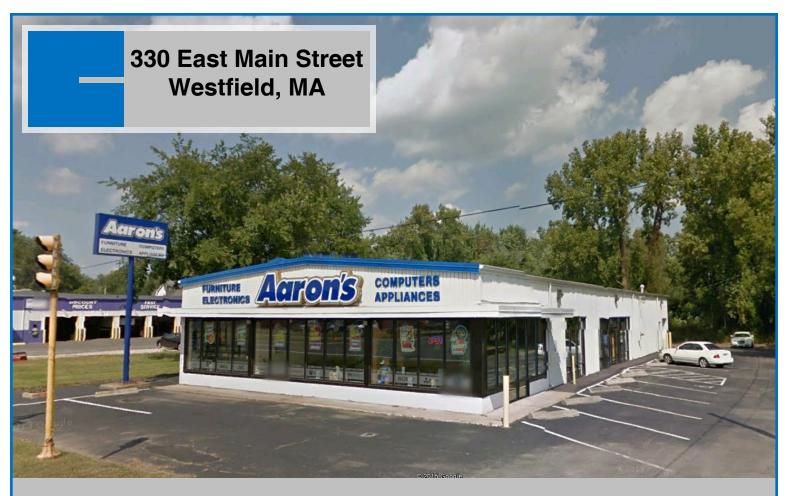

## **FOR LEASE**

Colebrook Realty Services, Inc. is pleased to represent the property owner as exclusive agent in offering for lease an approximately 6,200 square foot retail building on .46 acres of land. Located on Route 20, this property enjoys great visibility, easy highway access, high traffic volumes along the retail corridor of Rt. 20 and is in close proximity to Home Depot, 99 Restaurant, CVS, Applebees, Five Guys and many other national retailers.

Building Size: Approximately 6,200 SF

Land Area: .46 acres
Zoning: Business A
Electricity: 200 AMP
Heat: Gas/Oil
Air Conditioning: Central

Overhead Door: One (1) 8' x 8'
Parking: Ample on-site

Taxes: FY 2017 \$12,369.89