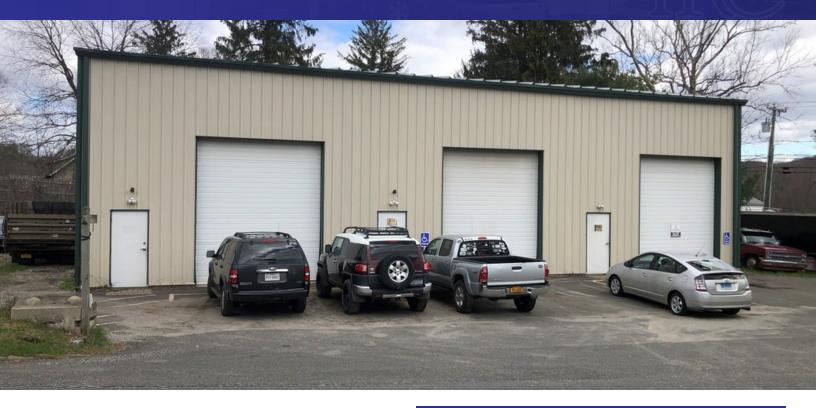

#### **PROPERTY DESCRIPTION**

Very rare opportunity to own freestanding industrial/automotive building. 3 Drive in Doors, parking, offices and much more. Ideal for automotive, light industrial or private car storage.

### **PROPERTY HIGHLIGHTS**

- .74 Acres
- Three 12' Drive in Doors
- Well and Septic
- Bulity 2004
- 14-18' Ceilings

| OFFERING SUMMARY |           |
|------------------|-----------|
| Sale Price:      | \$425,000 |
| Building Size:   | 3,750 SF  |