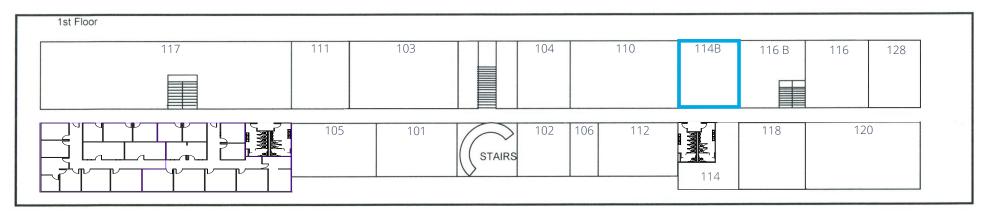

#### Available Suites: \$1.75/SF Full Service

| Suite      | Square Feet | Suite Note               |
|------------|-------------|--------------------------|
| Suite 207  | 1,421       |                          |
| Suite 114B | 1,181       | <u>View Virtual Tour</u> |

### Site Plan

Available Suites Not to Scale

# Suite 114B – 1,181 Square Feet

#### Suite Features

Two private offices, reception and an open work area.