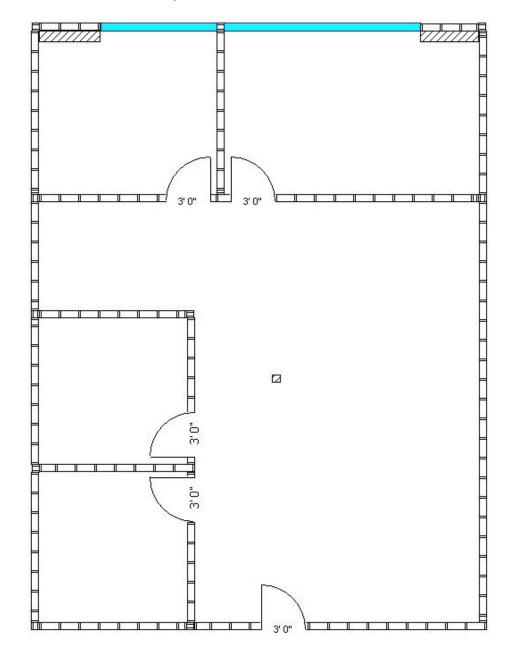

### Site Plan

Available Suites Not to Scale

# Suite 114B – 1,181 Square Feet

#### Suite Features

Two private offices, reception and an open work area.