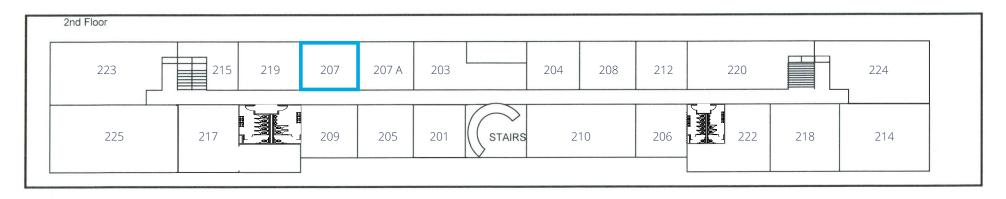

#### Available Suites: \$1.75/SF Full Service

| Suite      | Square Feet | Suite Note               |
|------------|-------------|--------------------------|
| Suite 207  | 1,421       |                          |
| Suite 114B | 1,181       | <u>View Virtual Tour</u> |

### Site Plan

Available Suites Not to Scale

## Suite 207 – 1,421 Square Feet

#### Suite Features

Three private offices, conference room and an open area.