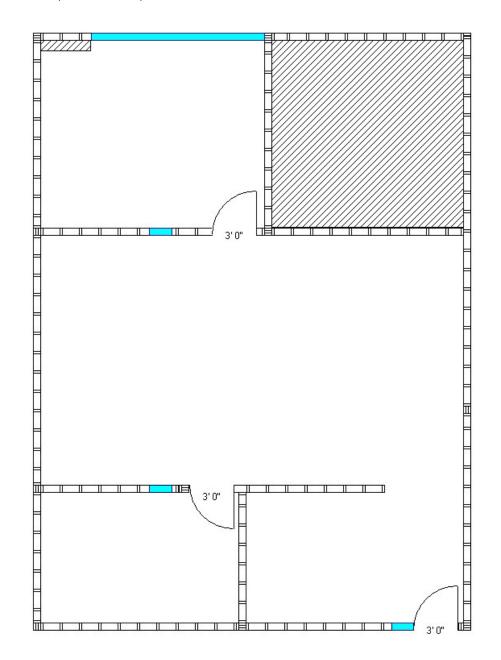

nant improvements for qualified transactions
- Rate includes all operating expenses, utilities and janitorial
- Recently Renovated lobby area and corridors
- Great pricing for the Meadowood Submarket

#### Available Suites: \$1.75/SF Full Service

| Suite      | Square Feet | Suite Note               |
|------------|-------------|--------------------------|
| Suite 207  | 1,421       |                          |
| Suite 114B | 1,181       | <u>View Virtual Tour</u> |

### Site Plan





Available Suites Not to Scale





# Additional Property Photos











## Suite 207 – 1,421 Square Feet

#### Suite Features

Three private offices, conference room and an open area.









# Suite 114B – 1,181 Square Feet



#### Suite Features

Two private offices, reception and an open work area.









# Typical Suite Finishes



## Surrounding Amenities



## Regional Location





5520 Kietzke Lane, Suite 300 Reno, NV 89511 +1 775 823 9666 Colliers.com/Reno

**View More Properties** 



#### Melissa Molyneaux SIOR, CCIM

**Executive Vice President** 

- +1 775 823 4674 Direct
- +1 775 762 7990 Cell

Melissa.Molyneaux@colliers.com NV Lic BS.0144599.LLC

#### Jason Hallahan

Associate

- +1 775 333 6969 Direct
- +1 775 287 5610 Cell

Jason.Hallahan@colliers.com

NV Lic S.0200644



This document/email has been prepared by Colliers for advertising and general information only. Colliers makes no guarantees, representations or warranties of any kind, expressed or implied, regarding the information including, but not limited to, warranties of content, accuracy and reliability. Any in