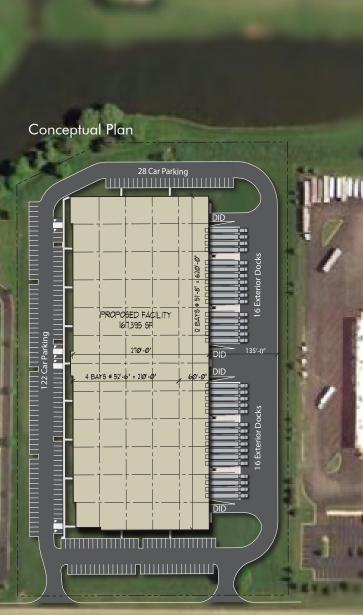

## **Conceptual Building Summary**

| Building Size | 167,395 SF                |
|---------------|---------------------------|
| Office Area   | To suit                   |
| Loading       | 32 exterior docks         |
|               | 4 drive-in doors          |
| Bay Size      | 52' x 51' / 60' Speed Bay |
| Sprinklered   | ESFR                      |
| Power         | To suit                   |
| Parking       | 214 cars                  |
|               |                           |