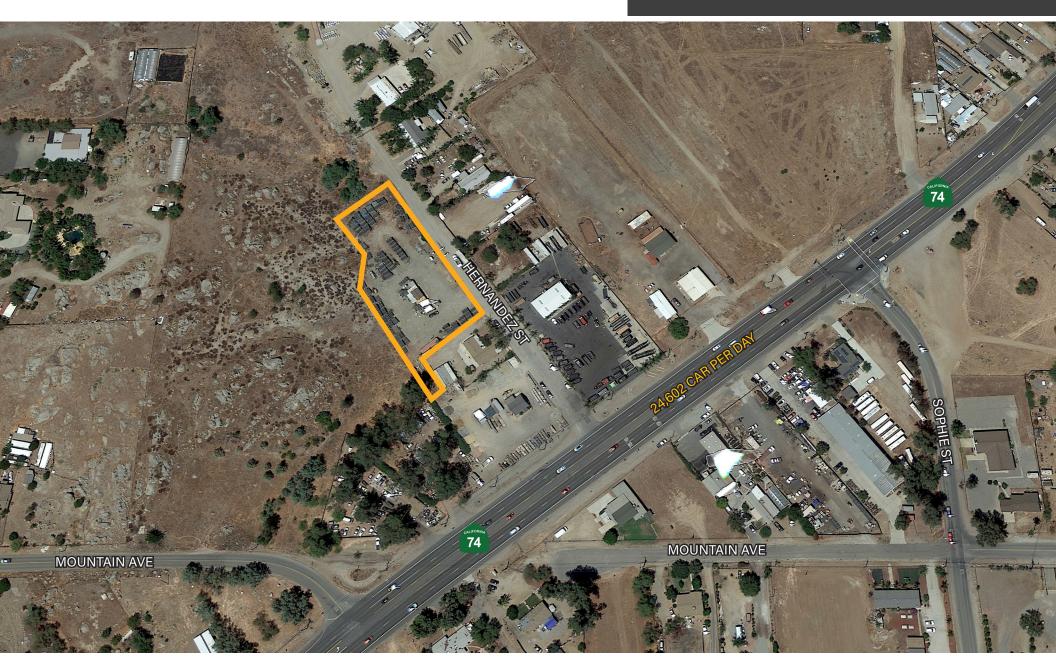

# FOR SUBLEASE ±1.16 ACRES

#### SITE SUMMARY

|               | · · · · · · · · · · · · · · · · · · ·                                      |
|---------------|----------------------------------------------------------------------------|
| APN           | Part of a Larger Parcel (APN 342-100-058)                                  |
| Land SF/Acres | <u>+</u> 50,400 SF/ <u>+</u> 1.16 Acres Industrial Yard Space<br>Available |
| Yard          | Fenced and Secured                                                         |
| Zoning        | M-SC Zoning, County of Riverside<br><u>Click Here for Zoining</u>          |
| Utilities     | Water, Internet, and Electricity                                           |
| Improvements  | Property Includes Storage Container and<br>Workshed                        |
| Freeway       | Located Off HWY 74                                                         |
| Master Lease  | Expires April 30, 2028                                                     |