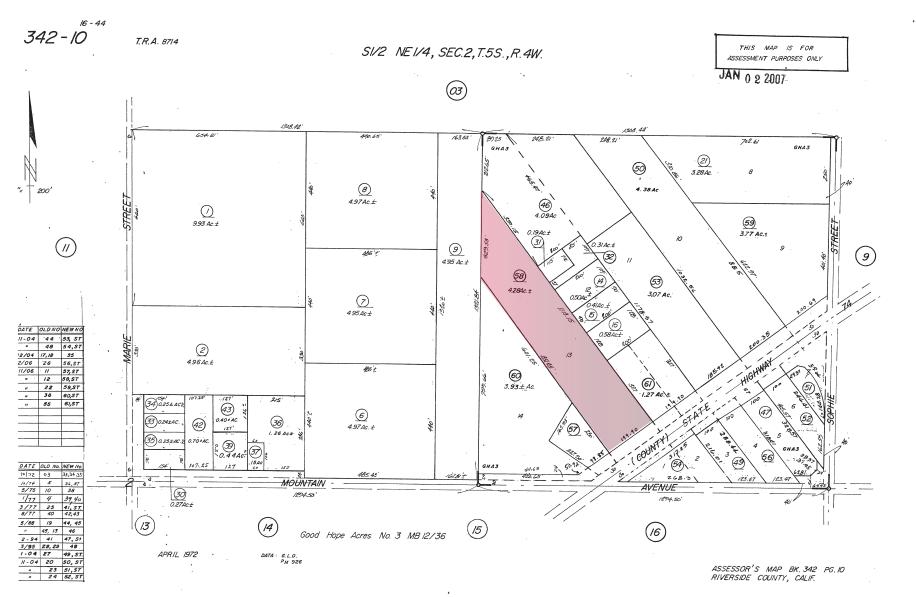

### PARCEL MAP

Lee & Associates Commercial Real Estate Services, Inc. - Riverside | 4193 Flat Rock Drive, Suite 100, Riverside, CA 92505 | Corporate DRE #01048055 All information furnished regarding property for sale, rental or financing is from sources deemed reliable, but no warranty or representation is made to the accuracy thereof and same is submitted to errors, omissions, change of price, rental or other conditions prior to sale, lease or financing or withdrawal without notice. No liability of any kind is to be imposed on the broker herein. www.lee-associates.com

#### SITE SUMMARY

|               | · · · · · · · · · · · · · · · · · · ·                                      |
|---------------|----------------------------------------------------------------------------|
| APN           | Part of a Larger Parcel (APN 342-100-058)                                  |
| Land SF/Acres | <u>+</u> 50,400 SF/ <u>+</u> 1.16 Acres Industrial Yard Space<br>Available |
| Yard          | Fenced and Secured                                                         |
| Zoning        | M-SC Zoning, County of Riverside<br><u>Click Here for Zoining</u>          |
| Utilities     | Water, Internet, and Electricity                                           |
| Improvements  | Property Includes Storage Container and<br>Workshed                        |
| Freeway       | Located Off HWY 74                                                         |
| Master Lease  | Expires April 30, 2028                                                     |