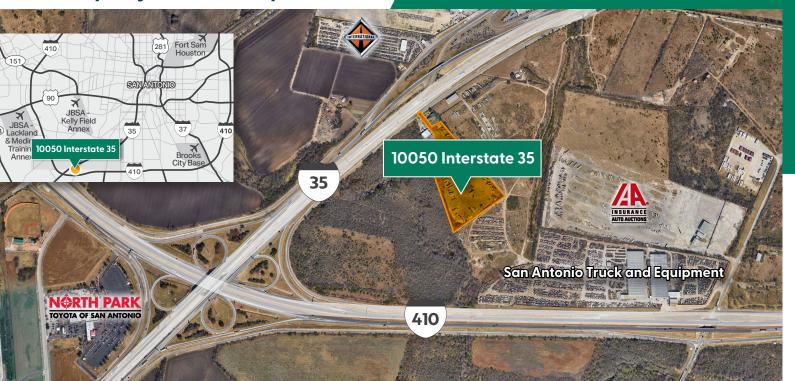

### **Property Aerial & Map**

# **10050 Interstate 35**

San Antonio, Texas 78211