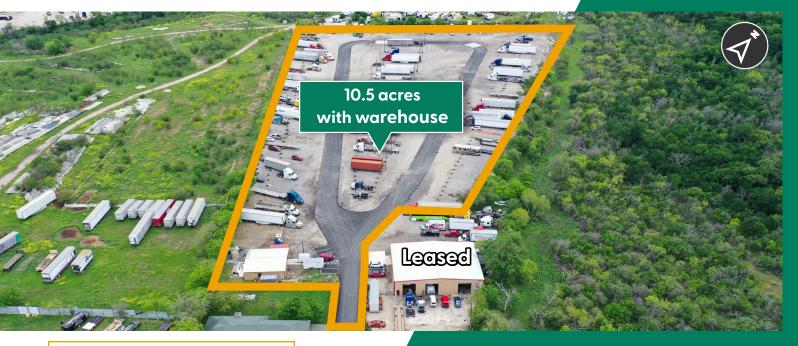

### **Industrial Outdoor Storage Space Available For Lease**

# **10050 Interstate 35**

San Antonio, Texas 78211

#### **Property Information**

- +/-10.5 acres available for lease in SW San Antonio
- +/- 1,700 SF warehouse
- Fully fenced and lit
- Fully improved lot
- New drive aisles

- Access and visibility from IH-35
- I-1 zoning
- Available with 30 days notice
- For lease: call broker for pricing