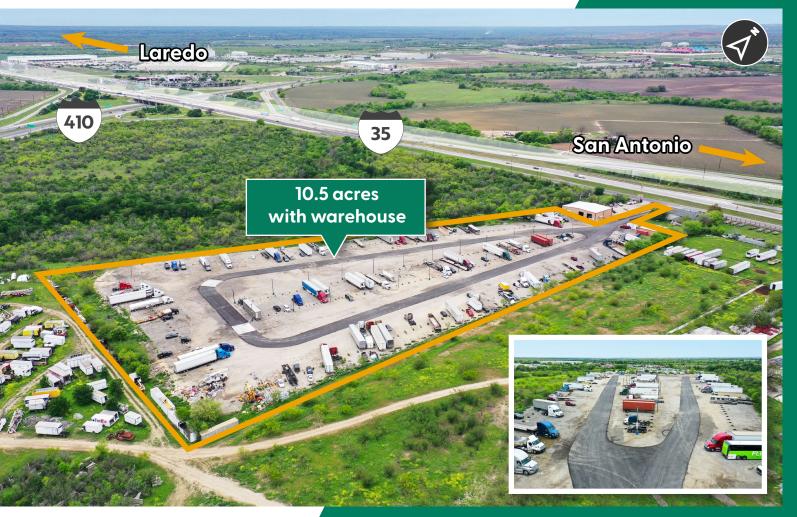

#### **Industrial Outdoor Storage Space Available For Lease**

# 10050 Interstate 35

San Antonio, Texas 78211

#### **Property Information**

- +/-10.5 acres available for lease in SW San Antonio
- +/- 1,700 SF warehouse
- Fully fenced and lit
- Fully improved lot
- New drive aisles

- Access and visibility from IH-35
- I-1 zoning
- Available with 30 days notice
- For lease: call broker for pricing