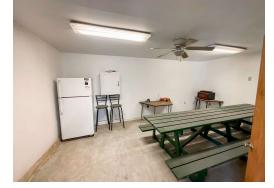

#### Wes Gotcher

Broker | President 432.682.2510 wes@moriahgroup.net

400 Stoddard St, Odessa, TX 79762

This industrial complex offers 33,340 square feet of covered space across 11 buildings, two of which feature dedicated office space. The owner is willing to lease the buildings separately, providing flexibility for different business needs. The property is ideal for automobile servicing, small oil and gas operations, or use as a storage facility. Its layout and features make it well-suited to businesses looking for adaptable spaces that can serve both administrative and operational purposes, with ample room for customization.

# OWNER WILL LEASE BUILDINGS SEPARETLY

(2) Buildings have dedicated Office Space

| ID   | Address            | Office | Shop   |
|------|--------------------|--------|--------|
| В    | 400 Stoddard       | 576    |        |
| С    | 400 Stoddard       |        | 210    |
| D    | 400 Stoddard       |        | 4,864  |
| Е    | 416 Stoddard       |        | 2,400  |
| F    | 418 Stoddard       |        | 1,680  |
| G    | 418 Stoddard       |        | 2,700  |
| Н    | 422 & 424 Stoddard | 900    | 1,500  |
| 1    | 426 Stoddard       |        | 4,400  |
| Ĵ    | 507 Stoddard       |        | 10,710 |
| K    | 401 Stoddard       |        | 2,800  |
| L.   | 405 Stoddard       |        | 600    |
| N.F. |                    | 1,476  | 31,864 |