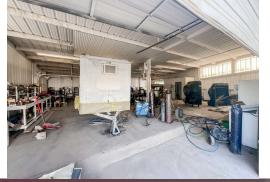

#### Wes Gotcher

Broker | President 432.682.2510 wes@moriahgroup.net

400 Stoddard St, Odessa, TX 79762

This industrial complex offers 33,340 square feet of covered space across 11 buildings, two of which feature dedicated office space. The owner is willing to lease the buildings separately, providing flexibility for different business needs. The property is ideal for automobile servicing, small oil and gas operations, or use as a storage facility. Its layout and features make it well-suited to businesses looking for adaptable spaces that can serve both administrative and operational purposes, with ample room for customization.

# OWNER WILL LEASE BUILDINGS SEPARETLY

(2) Buildings have dedicated Office Space

| ID   | Address            | Office | Shop   |
|------|--------------------|--------|--------|
| В    | 400 Stoddard       | 576    |        |
| С    | 400 Stoddard       |        | 210    |
| D    | 400 Stoddard       |        | 4,864  |
| Е    | 416 Stoddard       |        | 2,400  |
| F    | 418 Stoddard       |        | 1,680  |
| G    | 418 Stoddard       |        | 2,700  |
| Н    | 422 & 424 Stoddard | 900    | 1,500  |
| 1    | 426 Stoddard       |        | 4,400  |
| Ĵ    | 507 Stoddard       |        | 10,710 |
| K    | 401 Stoddard       |        | 2,800  |
| L.   | 405 Stoddard       |        | 600    |
| N.F. |                    | 1,476  | 31,864 |