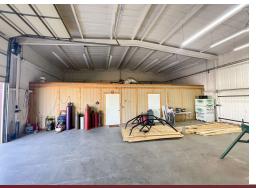

#### Wes Gotcher

Broker | President 432.682.2510 wes@moriahgroup.net

400 Stoddard St, Odessa, TX 79762

This industrial complex offers 33,340 square feet of covered space across 11 buildings, two of which feature dedicated office space. The owner is willing to lease the buildings separately, providing flexibility for different business needs. The property is ideal for automobile servicing, small oil and gas operations, or use as a storage facility. Its layout and features make it well-suited to businesses looking for adaptable spaces that can serve both administrative and operational purposes, with ample room for customization.

# OWNER WILL LEASE BUILDINGS SEPARETLY

(2) Buildings have dedicated Office Space

| ID   | Address            | Office | Shop   |
|------|--------------------|--------|--------|
| В    | 400 Stoddard       | 576    |        |
| С    | 400 Stoddard       |        | 210    |
| D    | 400 Stoddard       |        | 4,864  |
| Е    | 416 Stoddard       |        | 2,400  |
| F    | 418 Stoddard       |        | 1,680  |
| G    | 418 Stoddard       |        | 2,700  |
| Н    | 422 & 424 Stoddard | 900    | 1,500  |
| 1    | 426 Stoddard       |        | 4,400  |
| Ĵ    | 507 Stoddard       |        | 10,710 |
| K    | 401 Stoddard       |        | 2,800  |
| L.   | 405 Stoddard       |        | 600    |
| N.F. |                    | 1,476  | 31,864 |