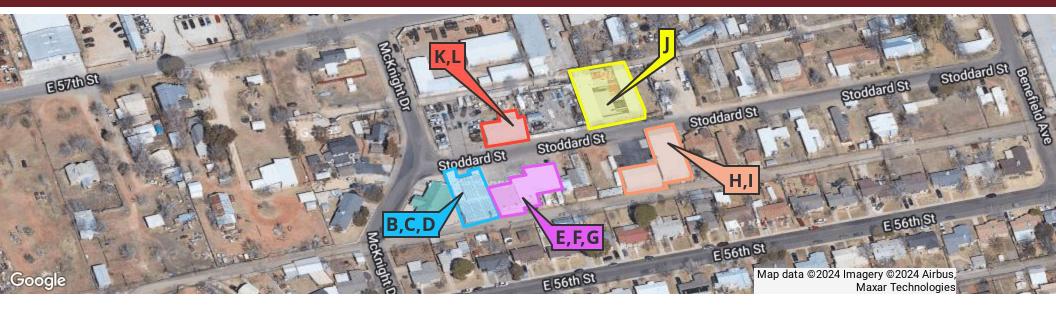

## TOTAL SQUARE FOOTAGE: 33,340 SF | TOTAL ACREAGE: 2.0 ACRES

11 Buildings on-site for Lease | Residential buildings will convey with the Sale, but not currently for Lease

# OWNER WILL LEASE BUILDINGS SEPARETLY

(2) Buildings have dedicated Office Space

| ID   | Address            | Office | Shop   |
|------|--------------------|--------|--------|
| В    | 400 Stoddard       | 576    |        |
| С    | 400 Stoddard       |        | 210    |
| D    | 400 Stoddard       |        | 4,864  |
| Е    | 416 Stoddard       |        | 2,400  |
| F    | 418 Stoddard       |        | 1,680  |
| G    | 418 Stoddard       |        | 2,700  |
| Н    | 422 & 424 Stoddard | 900    | 1,500  |
| 1    | 426 Stoddard       |        | 4,400  |
| Ĵ    | 507 Stoddard       |        | 10,710 |
| K    | 401 Stoddard       |        | 2,800  |
| L.   | 405 Stoddard       |        | 600    |
| N.F. |                    | 1,476  | 31,864 |