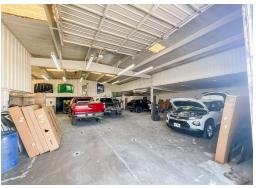

## TOTAL SQUARE FOOTAGE: 33,340 SF | TOTAL ACREAGE: 2.0 ACRES

11 Buildings on-site for Lease | Residential buildings will convey with the Sale, but not currently for Lease

#### Wes Gotcher

Broker | President 432.682.2510 wes@moriahgroup.net

400 Stoddard St, Odessa, TX 79762

This industrial complex offers 33,340 square feet of covered space across 11 buildings, two of which feature dedicated office space. The owner is willing to lease the buildings separately, providing flexibility for different business needs. The property is ideal for automobile servicing, small oil and gas operations, or use as a storage facility. Its layout and features make it well-suited to businesses looking for adaptable spaces that can serve both administrative and operational purposes, with ample room for customization.

# OWNER WILL LEASE BUILDINGS SEPARETLY

(2) Buildings have dedicated Office Space

| ID   | Address            | Office | Shop   |
|------|--------------------|--------|--------|
| В    | 400 Stoddard       | 576    |        |
| С    | 400 Stoddard       |        | 210    |
| D    | 400 Stoddard       |        | 4,864  |
| Е    | 416 Stoddard       |        | 2,400  |
| F    | 418 Stoddard       |        | 1,680  |
| G    | 418 Stoddard       |        | 2,700  |
| Н    | 422 & 424 Stoddard | 900    | 1,500  |
| 1    | 426 Stoddard       |        | 4,400  |
| Ĵ    | 507 Stoddard       |        | 10,710 |
| K    | 401 Stoddard       |        | 2,800  |
| L.   | 405 Stoddard       |        | 600    |
| N.F. |                    | 1,476  | 31,864 |