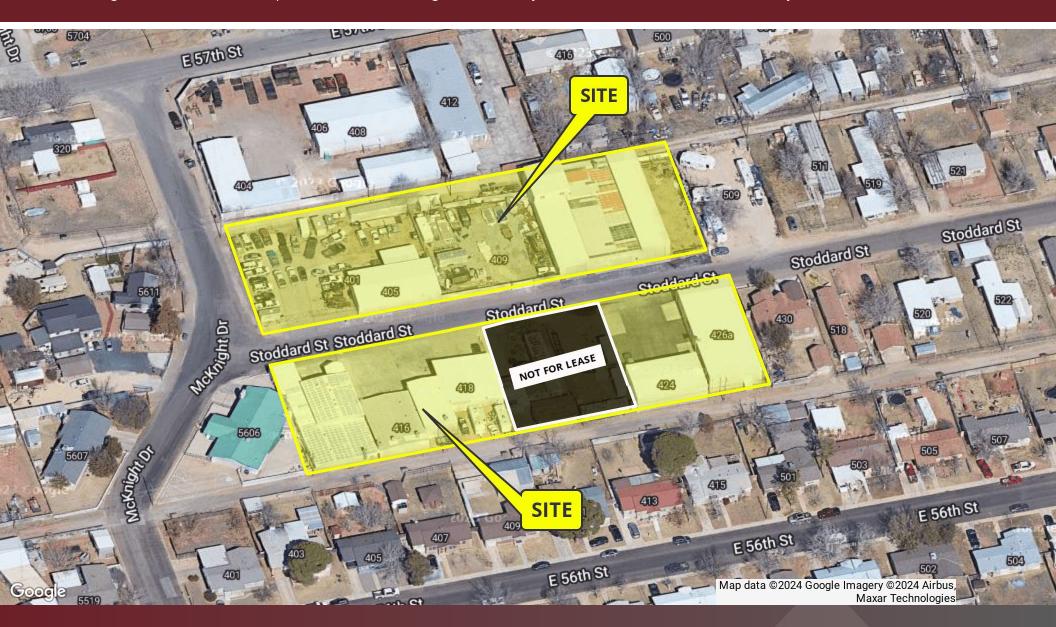

#### **Location Description**

This full block of industrial buildings is ideally situated in Odessa, just east of Highway 385 and north of 52nd Street, within the bounds of Loop 338. Its prime location offers excellent connectivity - with easy access to I-20.

# OWNER WILL LEASE BUILDINGS SEPARETLY

(2) Buildings have dedicated Office Space

| ID   | Address            | Office | Shop   |
|------|--------------------|--------|--------|
| В    | 400 Stoddard       | 576    |        |
| С    | 400 Stoddard       |        | 210    |
| D    | 400 Stoddard       |        | 4,864  |
| Е    | 416 Stoddard       |        | 2,400  |
| F    | 418 Stoddard       |        | 1,680  |
| G    | 418 Stoddard       |        | 2,700  |
| Н    | 422 & 424 Stoddard | 900    | 1,500  |
| 1    | 426 Stoddard       |        | 4,400  |
| Ĵ    | 507 Stoddard       |        | 10,710 |
| K    | 401 Stoddard       |        | 2,800  |
| L.   | 405 Stoddard       |        | 600    |
| N.F. |                    | 1,476  | 31,864 |