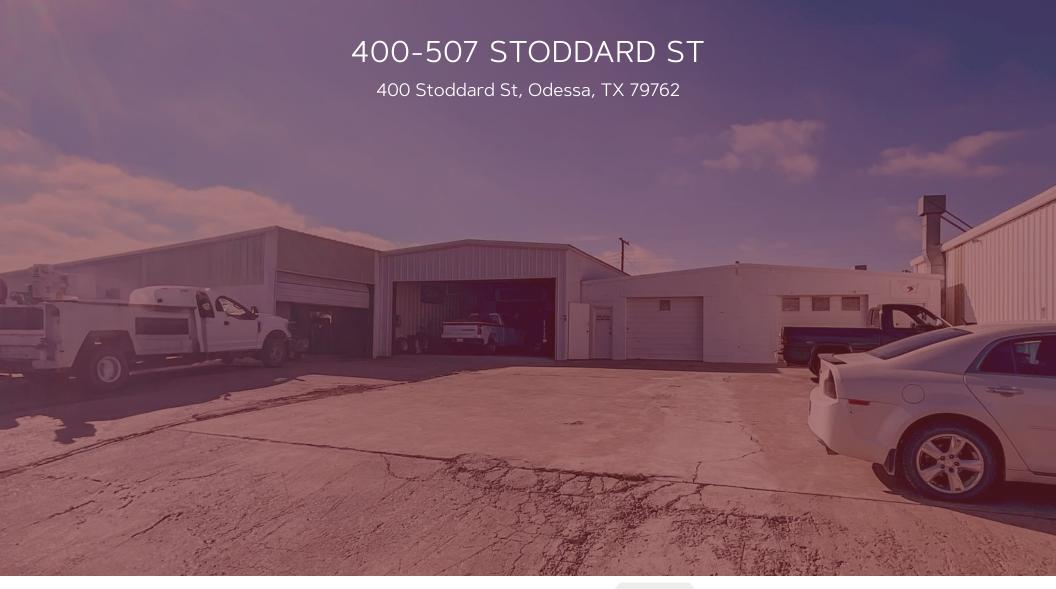

#### Wes Gotcher

Broker | President 432.682.2510 wes@moriahgroup.net

400 Stoddard St, Odessa, TX 79762

This industrial complex offers 33,340 square feet of covered space across 11 buildings, two of which feature dedicated office space. The owner is willing to lease the buildings separately, providing flexibility for different business needs. The property is ideal for automobile servicing, small oil and gas operations, or use as a storage facility. Its layout and features make it well-suited to businesses looking for adaptable spaces that can serve both administrative and operational purposes, with ample room for customization.

400 Stoddard St, Odessa, TX 79762

400 Stoddard St, Odessa, TX 79762