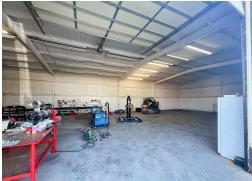

## TOTAL SQUARE FOOTAGE: 33,340 SF | TOTAL ACREAGE: 2.0 ACRES

11 Buildings on-site for Lease | Residential buildings will convey with the Sale, but not currently for Lease

#### Wes Gotcher

Broker | President 432.682.2510 wes@moriahgroup.net

400 Stoddard St, Odessa, TX 79762

This industrial complex offers 33,340 square feet of covered space across 11 buildings, two of which feature dedicated office space. The owner is willing to lease the buildings separately, providing flexibility for different business needs. The property is ideal for automobile servicing, small oil and gas operations, or use as a storage facility. Its layout and features make it well-suited to businesses looking for adaptable spaces that can serve both administrative and operational purposes, with ample room for customization.

# OWNER WILL LEASE BUILDINGS SEPARETLY

(2) Buildings have dedicated Office Space

| ID   | Address            | Office | Shop   |
|------|--------------------|--------|--------|
| В    | 400 Stoddard       | 576    |        |
| С    | 400 Stoddard       |        | 210    |
| D    | 400 Stoddard       |        | 4,864  |
| Е    | 416 Stoddard       |        | 2,400  |
| F    | 418 Stoddard       |        | 1,680  |
| G    | 418 Stoddard       |        | 2,700  |
| Н    | 422 & 424 Stoddard | 900    | 1,500  |
| 1    | 426 Stoddard       |        | 4,400  |
| Ĵ    | 507 Stoddard       |        | 10,710 |
| K    | 401 Stoddard       |        | 2,800  |
| L.   | 405 Stoddard       |        | 600    |
| N.F. |                    | 1,476  | 31,864 |