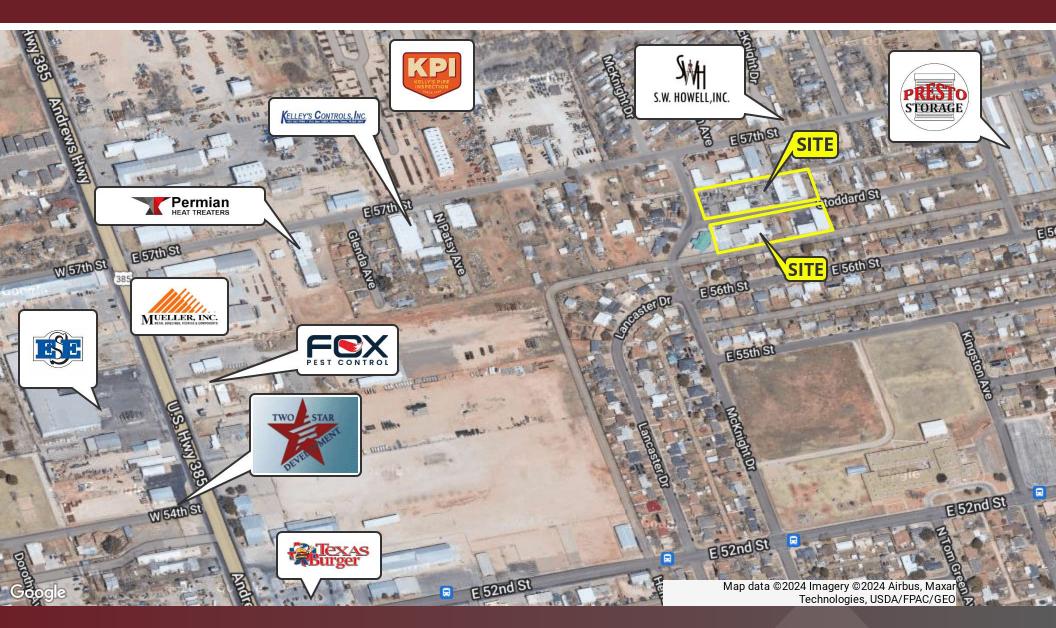

#### **Location Description**

This full block of industrial buildings is ideally situated in Odessa, just east of Highway 385 and north of 52nd Street, within the bounds of Loop 338. Its prime location offers excellent connectivity - with easy access to I-20.