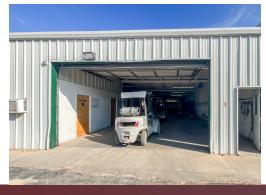

#### Wes Gotcher

Broker | President 432.682.2510 wes@moriahgroup.net

400 Stoddard St, Odessa, TX 79762

This industrial complex offers 33,340 square feet of covered space across 11 buildings, two of which feature dedicated office space. The owner is willing to lease the buildings separately, providing flexibility for different business needs. The property is ideal for automobile servicing, small oil and gas operations, or use as a storage facility. Its layout and features make it well-suited to businesses looking for adaptable spaces that can serve both administrative and operational purposes, with ample room for customization.

# OWNER WILL LEASE BUILDINGS SEPARETLY

(2) Buildings have dedicated Office Space

| ID   | Address            | Office | Shop   |
|------|--------------------|--------|--------|
| В    | 400 Stoddard       | 576    |        |
| С    | 400 Stoddard       |        | 210    |
| D    | 400 Stoddard       |        | 4,864  |
| Е    | 416 Stoddard       |        | 2,400  |
| F    | 418 Stoddard       |        | 1,680  |
| G    | 418 Stoddard       |        | 2,700  |
| Н    | 422 & 424 Stoddard | 900    | 1,500  |
| 1    | 426 Stoddard       |        | 4,400  |
| Ĵ    | 507 Stoddard       |        | 10,710 |
| K    | 401 Stoddard       |        | 2,800  |
| L.   | 405 Stoddard       |        | 600    |
| N.F. |                    | 1,476  | 31,864 |