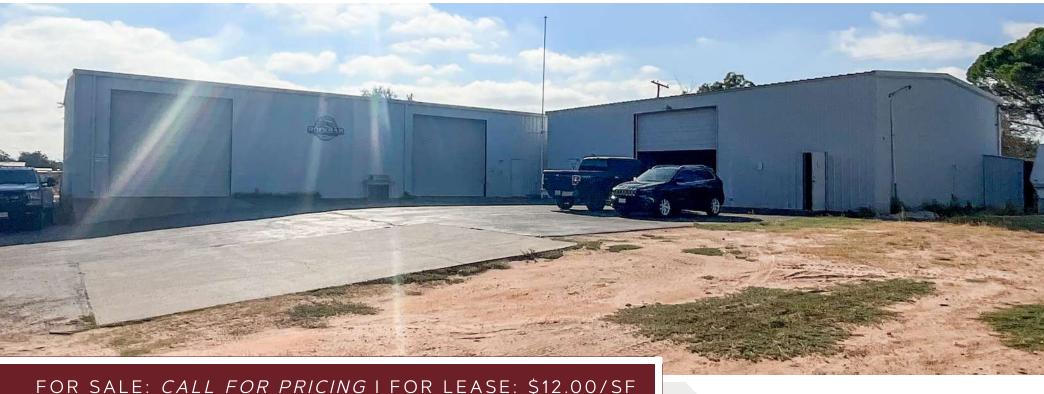

#### Wes Gotcher

Broker | President 432.682.2510 wes@moriahgroup.net

400 Stoddard St, Odessa, TX 79762

This industrial complex offers 33,340 square feet of covered space across 11 buildings, two of which feature dedicated office space. The owner is willing to lease the buildings separately, providing flexibility for different business needs. The property is ideal for automobile servicing, small oil and gas operations, or use as a storage facility. Its layout and features make it well-suited to businesses looking for adaptable spaces that can serve both administrative and operational purposes, with ample room for customization.

| Offering Summary |                  |
|------------------|------------------|
| Sale Price:      | Call for Pricing |
| Lease Rate:      | \$12.00/SF       |
| Available SF:    | 33,340 SF        |
| # Of Buildings:  | 11               |
| Total Acres:     | 2.0              |