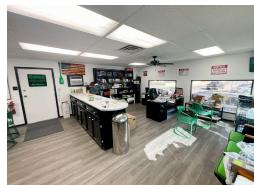

#### Wes Gotcher

Broker | President 432.682.2510 wes@moriahgroup.net

400 Stoddard St, Odessa, TX 79762

This industrial complex offers 33,340 square feet of covered space across 11 buildings, two of which feature dedicated office space. The owner is willing to lease the buildings separately, providing flexibility for different business needs. The property is ideal for automobile servicing, small oil and gas operations, or use as a storage facility. Its layout and features make it well-suited to businesses looking for adaptable spaces that can serve both administrative and operational purposes, with ample room for customization.

# OWNER WILL LEASE BUILDINGS SEPARETLY

(2) Buildings have dedicated Office Space

| ID   | Address            | Office | Shop   |
|------|--------------------|--------|--------|
| В    | 400 Stoddard       | 576    |        |
| С    | 400 Stoddard       |        | 210    |
| D    | 400 Stoddard       |        | 4,864  |
| Е    | 416 Stoddard       |        | 2,400  |
| F    | 418 Stoddard       |        | 1,680  |
| G    | 418 Stoddard       |        | 2,700  |
| Н    | 422 & 424 Stoddard | 900    | 1,500  |
| 1    | 426 Stoddard       |        | 4,400  |
| Ĵ    | 507 Stoddard       |        | 10,710 |
| K    | 401 Stoddard       |        | 2,800  |
| L.   | 405 Stoddard       |        | 600    |
| N.F. |                    | 1,476  | 31,864 |