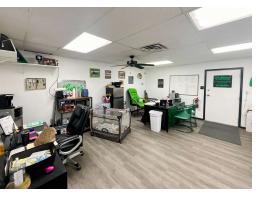

#### Wes Gotcher

Broker | President 432.682.2510 wes@moriahgroup.net

400 Stoddard St, Odessa, TX 79762

This industrial complex offers 33,340 square feet of covered space across 11 buildings, two of which feature dedicated office space. The owner is willing to lease the buildings separately, providing flexibility for different business needs. The property is ideal for automobile servicing, small oil and gas operations, or use as a storage facility. Its layout and features make it well-suited to businesses looking for adaptable spaces that can serve both administrative and operational purposes, with ample room for customization.

# OWNER WILL LEASE BUILDINGS SEPARETLY

(2) Buildings have dedicated Office Space

| ID   | Address            | Office | Shop   |
|------|--------------------|--------|--------|
| В    | 400 Stoddard       | 576    |        |
| С    | 400 Stoddard       |        | 210    |
| D    | 400 Stoddard       |        | 4,864  |
| Е    | 416 Stoddard       |        | 2,400  |
| F    | 418 Stoddard       |        | 1,680  |
| G    | 418 Stoddard       |        | 2,700  |
| Н    | 422 & 424 Stoddard | 900    | 1,500  |
| 1    | 426 Stoddard       |        | 4,400  |
| Ĵ    | 507 Stoddard       |        | 10,710 |
| K    | 401 Stoddard       |        | 2,800  |
| L.   | 405 Stoddard       |        | 600    |
| N.F. |                    | 1,476  | 31,864 |