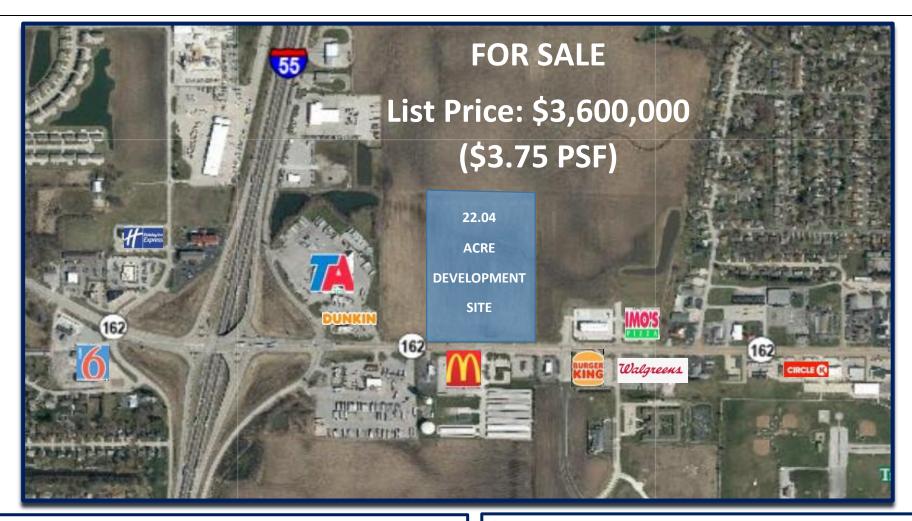

## **COMMERCIAL DEVELOPMENT SITE**

- 22.04 ACRES
- PARCEL # 09-1-22-05-00-000-012
- Near McDonalds, Arby's, Burger King,
  Pilot & TA Truck Stops, Walgreens
  Pharmacy, Cracker Barrel, Hotels and more
- Interstate access within 1/4 mile
- Downtown St. Louis less than 18 miles
- List Price: \$3,600,000

## **22.04-ACRE DEVELOPMENT SITE**

- -Superior visibility along Route 162.
- -Interstate 55/70 access less than ¼ mile.
- -Zoned C-3 Highway Commercial.
- -Electric, Gas, Water & Sewer along 162.
- -Call Broker for details