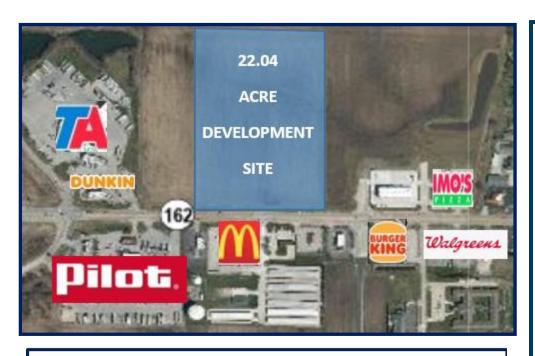

## **COMMERCIAL DEVELOPMENT SITE**

- 22.04 ACRES
- PARCEL # 09-1-22-05-00-000-012
- Near McDonalds, Arby's, Burger King,
  Pilot & TA Truck Stops, Walgreens
  Pharmacy, Cracker Barrel, Hotels and more
- Interstate access within 1/4 mile
- Downtown St. Louis less than 18 miles
- List Price: \$3,600,000

## **22.04-ACRE DEVELOPMENT SITE**

- -Superior visibility along Route 162.
- -Interstate 55/70 access less than ¼ mile.
- -Zoned C-3 Highway Commercial.
- -Electric, Gas, Water & Sewer along 162.
- -Call Broker for details