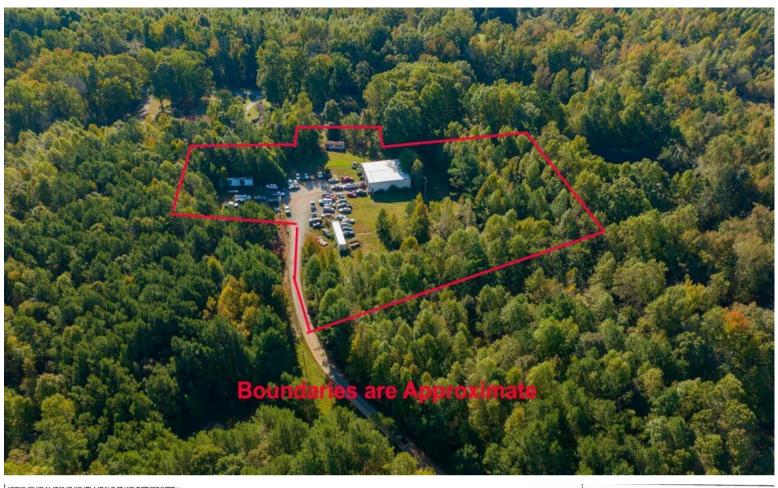

\$260,000 3.74 Acres

## For Sale

Fantastic opportunity to own a versatile commercial building currently operated as a successful automotive repair shop in rapidly growing Siler City. Ample square footage with multiple service bays and office space, ready for your business vision-whether it's automotive, retail, or another venture. Ideal for entrepreneurs looking to capitalize on the thriving local market or investors seeking a lucrative opportunity in a growing town.