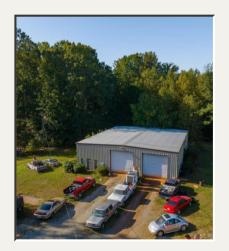

## For Sale

Fantastic opportunity to own a versatile commercial building currently operated as a successful automotive repair shop in rapidly growing Siler City. Ample square footage with multiple service bays and office space, ready for your business vision-whether it's automotive, retail, or another venture. Ideal for entrepreneurs looking to capitalize on the thriving local market or investors seeking a lucrative opportunity in a growing town.