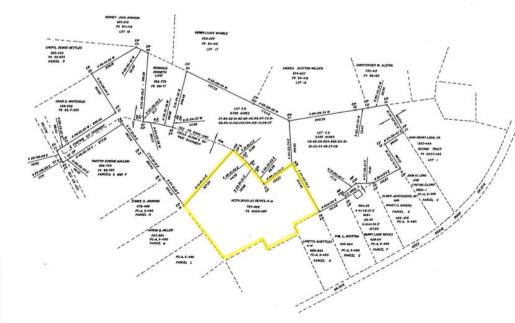

\$260,000 3.74 Acres

FINAL PLAT FOR

JOHN HENRY LONG SR, AND CYNTHIA D.LONG AND
GARRY LANE REIVES OF UX CAROLYN SILER REIVES

ORNOLES EXTREMOSAL ARDES IN A MORE ALTON MORE

MORE LOTTED A MORE A LOTTED THE THE THE MORE AND A MORE A