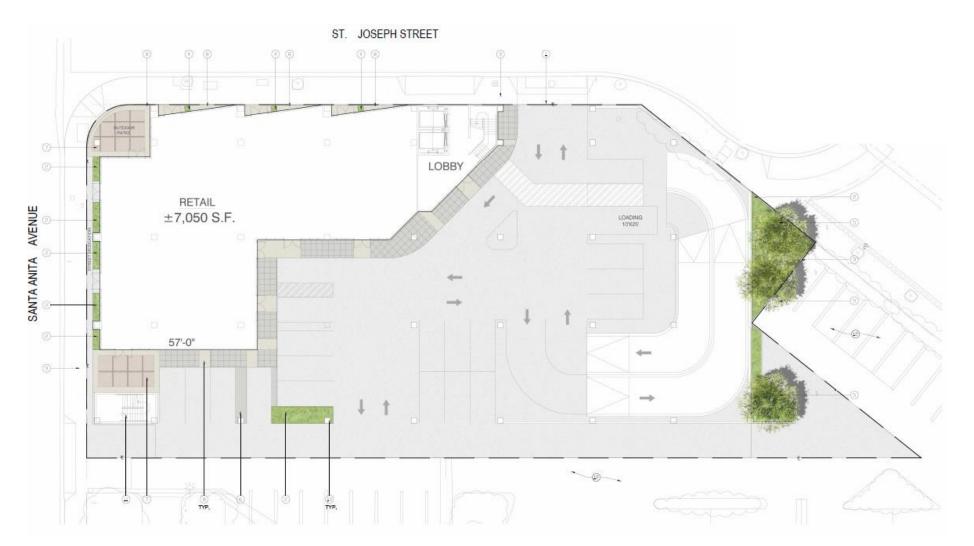

**AVAILABLE** 

| TOTAL BLDG SF: | +/- 31,160 SF                      |  |
|----------------|------------------------------------|--|
| PARKING:       | 20 Parking Spaces (3 per 1,000 SF) |  |
| ZONING:        | Medium Mixed Use (MMU)             |  |

#### **PROPERTY ATTRIBUTES:**

- Surrounded by medical office users and excellent retail and restaurant amenities.
- Brand new Construction.
- Excellent visibility with superb traffic counts.
- Coveted Santa Anita Avenue address.
- Over 125 Linear FT of frontage on Santa Anita Avenue.
- 0.2 Miles to the Arcadia Gold Line Station.
- Directly adjacent to iconic REI Camping Store and walking distance to Huntington Drive amenities.