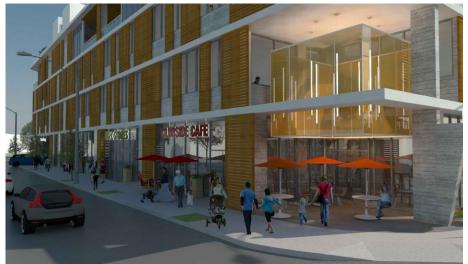

Ground Floor Retail Component of Brand New Medical Office Bldg Arcadia, CA

288 N. Santa Anita Avenue

1

2

3

## Ground Floor Retail Component of Brand New Medical Office Bldg Arcadia, CA

#### **PROPERTY ATTRIBUTES:**

- Surrounded by medical office users and excellent retail and restaurant amenities.
- Brand new Construction.
- Excellent visibility with superb traffic counts.
- Coveted Santa Anita Avenue address.
- Over 125 Linear FT of frontage on Santa Anita Avenue.
- 0.2 Miles to the Arcadia Gold Line Station.
- Directly adjacent to iconic REI Camping Store and walking distance to Huntington Drive amenities.