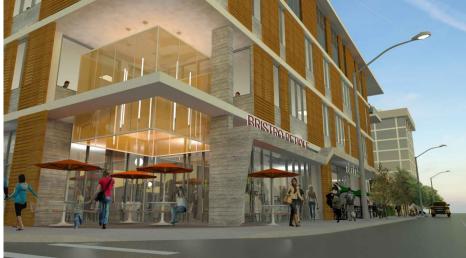

#### **PROPERTY ATTRIBUTES:**

- Surrounded by medical office users and excellent retail and restaurant amenities.
- Brand new Construction.
- Excellent visibility with superb traffic counts.
- Coveted Santa Anita Avenue address.
- Over 125 Linear FT of frontage on Santa Anita Avenue.
- 0.2 Miles to the Arcadia Gold Line Station.
- Directly adjacent to iconic REI Camping Store and walking distance to Huntington Drive amenities.