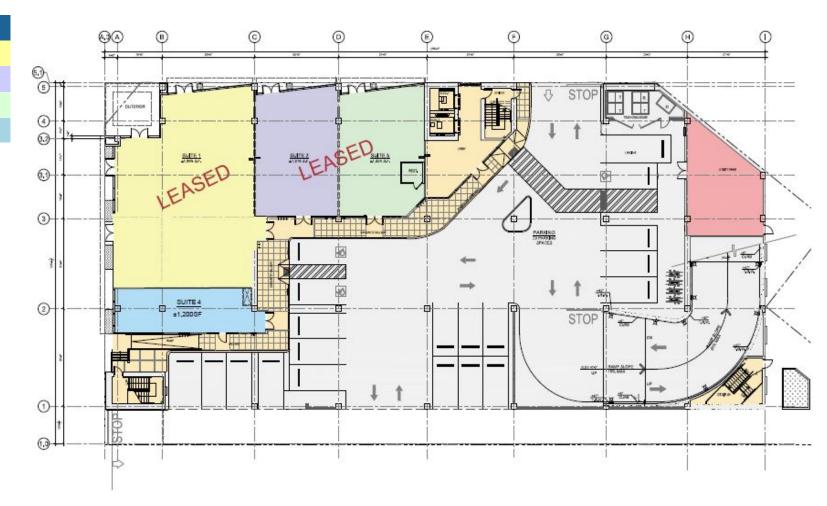

## Arcadia, CA 91006 available suite size status

1,965 sf

1.316 sf

1.324 sf

1.200 sf

LEASED

LEASED

I FASED

## Ground Floor Retail Component of Brand New Medical Office Bldg Arcadia, CA

| SUITE | SIZE     | STATUS    |
|-------|----------|-----------|
| 1     | 1,965 sf | LEASED    |
| 2     | 1,316 sf | LEASED    |
| 3     | 1,324 sf | LEASED    |
| 4     | 1,200 sf | AVAILABLE |