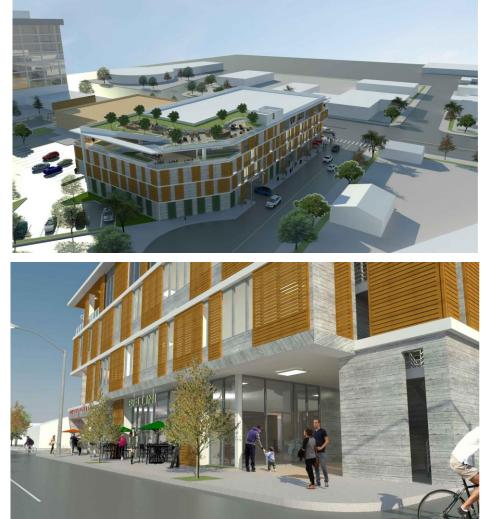

#### **PROPERTY ATTRIBUTES:**

- Surrounded by medical office users and excellent retail and restaurant amenities.
- Brand new Construction.
- Excellent visibility with superb traffic counts.
- Coveted Santa Anita Avenue address.
- Over 125 Linear FT of frontage on Santa Anita Avenue.
- 0.2 Miles to the Arcadia Gold Line Station.
- Directly adjacent to iconic REI Camping Store and walking distance to Huntington Drive amenities.