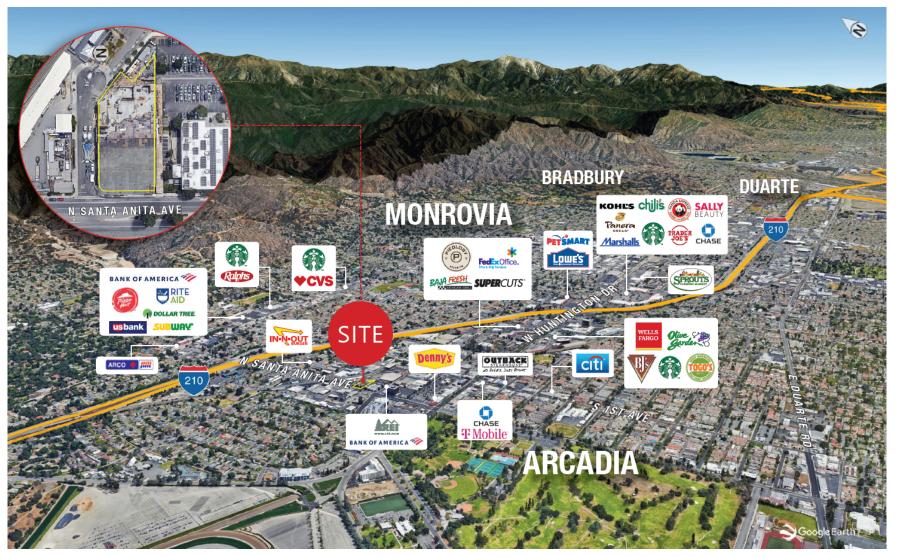

#### DEMOGRAPHICS

| 2021 ESTIMATES        | 1.0 MI    | 3.0 MI    | 5.0 MI         | STREET (DIRECTIONAL)                                  | CARS PER DAY   |
|-----------------------|-----------|-----------|----------------|-------------------------------------------------------|----------------|
| 2021 Est. Population  | 16,783    | 149,902   | 343,025        | Santa Anita Ave & Saint Joseph St.                    | 32,042         |
| 2021 Est. Households  | 5,887     | 53,328    | 114,387        | Santa Anita Ave & Wheeler St.                         | 22,571         |
| 2021 Est. Average HHI | \$114,675 | \$121,559 | \$113,595      | Walk Score<br>71 Very Walkable<br>Most errands can be | Source: Costar |
|                       |           |           | Source: Costar | <b>71</b> accomplication foot                         |                |

#### **TRAFFIC COUNTS**

#### **PROPERTY ATTRIBUTES:**

- Surrounded by medical office users and excellent retail and restaurant amenities.
- Brand new Construction.
- Excellent visibility with superb traffic counts.
- Coveted Santa Anita Avenue address.
- Over 125 Linear FT of frontage on Santa Anita Avenue.
- 0.2 Miles to the Arcadia Gold Line Station.
- Directly adjacent to iconic REI Camping Store and walking distance to Huntington Drive amenities.