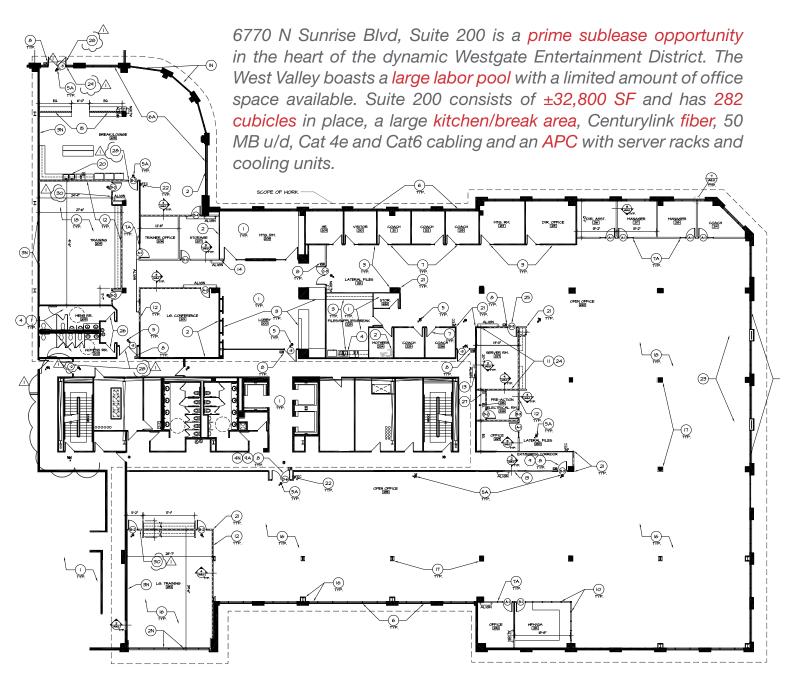

## ±32,800 SF Office Available for Sublease Motivated Sublessor!

F

OFFICES

6770 N Sunrise Blvd Suite 200 Glendale, AZ

Laurel Lewis SIOR 602 393 6656 laurel.lewis@naihorizon.com

2944 N 44th St | Suite 200 Phoenix, AZ 85018 602 955 4000 naihorizon.com