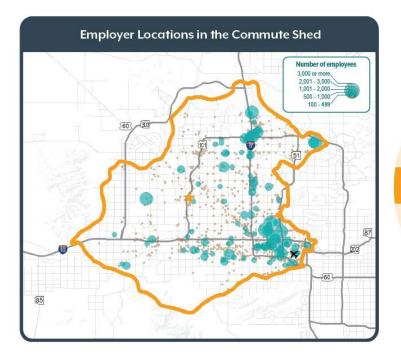

Westaate Nails & Spa

623.266.6607

2944 N 44th St | Suite 200 Phoenix, AZ 85018 602 955 4000 naihorizon.com The labor pool in & around Glendale offers an abundance of skilled workers to help drive your business growth.

Program (LEHD) Origin-Destination Employment Statistics (LODES)

- 1.9 Million people live within a 30-minute commute to the City's geo hub- The Greater Glendale Westgate Sports & Entertainment District.
- Employers are able to successfully and consistently attract top-quality workforce in the numbers they need.
- Optimal location and proximity of abundant workforce eliminates like employer competition for skilled workers.

Source: https://www.glendaleaz.com/work/business\_resources/economic\_development/why\_choose\_glendale

Laurel Lewis SIOR 602 393 6656 laurel.lewis@naihorizon.com

Property Demographics