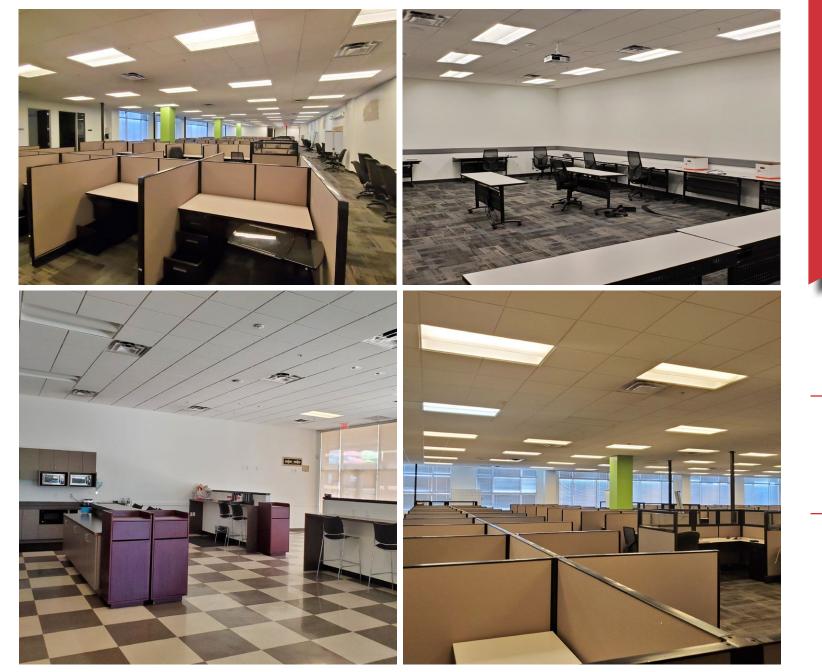

Laurel Lewis SIOR 602 393 6656 laurel.lewis@naihorizon.com

Interior Photos

8:1000 Parking

Plug & play sublease space

Sublease expires 02/28/2026

Laurel Lewis SIOR 602 393 6656 laurel.lewis@naihorizon.com

2944 N 44th St | Suite 200 Phoenix, AZ 85018 602 955 4000 naihorizon.com Offering a vibrant outdoor setting with unique water features, Westgate Entertainment District delivers an interactive shopping, dining and entertainment experience. It is anchored by Gila River Arena, home of the Arizona Coyotes, and adjacent to the State Farm Stadium, home to the Arizona Cardinals. Conveniently located in Glendale, Arizona, just East of the Loop 101 on Glendale Avenue, the retail destination is just minutes from Historic Downtown Glendale.