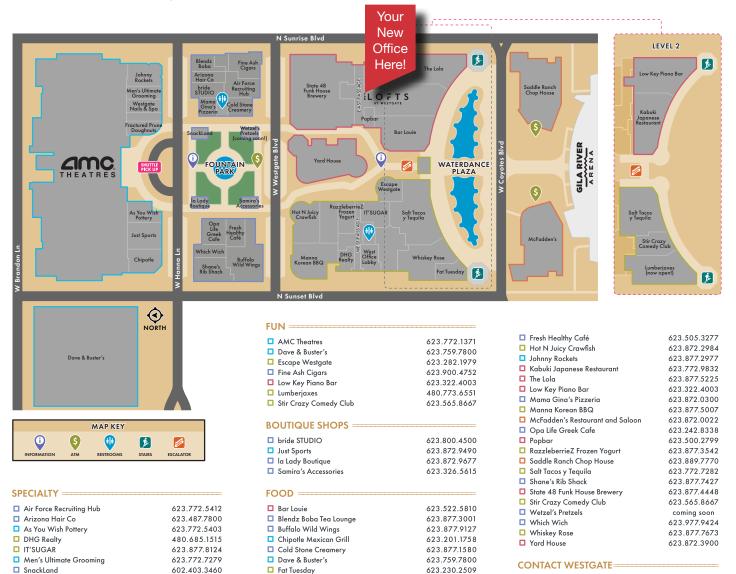

Laurel Lewis SIOR 602 393 6656 laurel.lewis@naihorizon.com

Interior Photos

8:1000 Parking

Plug & play sublease space

Sublease expires 02/28/2026

Laurel Lewis SIOR 602 393 6656 laurel.lewis@naihorizon.com

2944 N 44th St | Suite 200 Phoenix, AZ 85018 602 955 4000 naihorizon.com Offering a vibrant outdoor setting with unique water features, Westgate Entertainment District delivers an interactive shopping, dining and entertainment experience. It is anchored by Gila River Arena, home of the Arizona Coyotes, and adjacent to the State Farm Stadium, home to the Arizona Cardinals. Conveniently located in Glendale, Arizona, just East of the Loop 101 on Glendale Avenue, the retail destination is just minutes from Historic Downtown Glendale.

Source: https://yamproperties.com/commercial-real-estate-properties/glendale/westgate-entertainment-district/

Fractured Prune Doughnuts

623.872.0008

Security

623.772.0242

Laurel Lewis SIOR 602 393 6656 laurel.lewis@naihorizon.com

Westaate Nails & Spa

623.266.6607

2944 N 44th St | Suite 200 Phoenix, AZ 85018 602 955 4000 naihorizon.com The labor pool in & around Glendale offers an abundance of skilled workers to help drive your business growth.