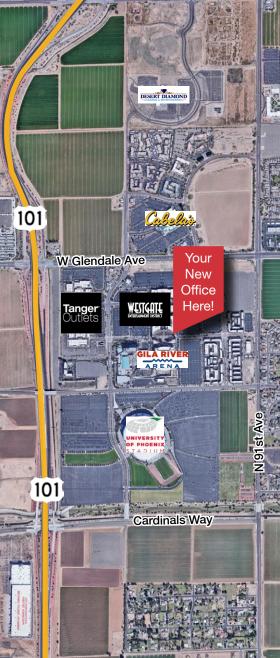

Laurel Lewis SIOR 602 393 6656 laurel.lewis@naihorizon.com

Interior Photos

8:1000 Parking

Plug & play sublease space

Sublease expires 02/28/2026

Laurel Lewis SIOR 602 393 6656 laurel.lewis@naihorizon.com

2944 N 44th St | Suite 200 Phoenix, AZ 85018 602 955 4000 naihorizon.com Offering a vibrant outdoor setting with unique water features, Westgate Entertainment District delivers an interactive shopping, dining and entertainment experience. It is anchored by Gila River Arena, home of the Arizona Coyotes, and adjacent to the State Farm Stadium, home to the Arizona Cardinals. Conveniently located in Glendale, Arizona, just East of the Loop 101 on Glendale Avenue, the retail destination is just minutes from Historic Downtown Glendale.

## Be a Part of the Strategy

The subject property is within the City of Glendale's strategic Sports & Recreation District. The city continues to focus on attracting strategic investment and development within this district that provides, unique, innovative entertainment and experiential opportunities for residents and visitors. Additionally, Glendale is focused on building an even stronger employment base and is seeking corporate partners that are interested in calling this world-class district home to their business operations.