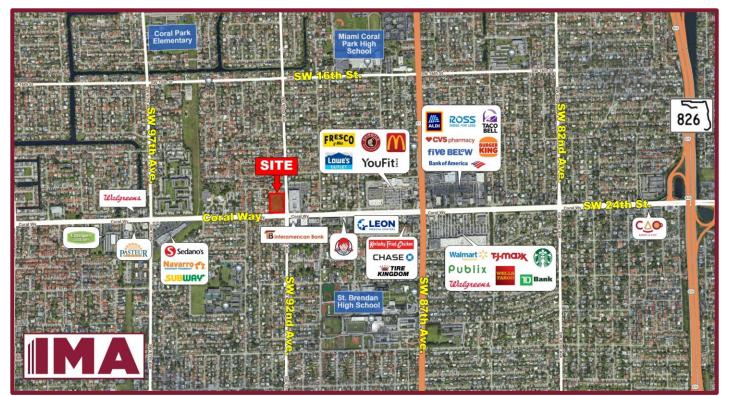

## FOR LEASE Prime Corner Parcel

## 9201 SW 24<sup>th</sup> Street (Coral Way), Miami, FL 33165

- Size: 2.76 Acres ± (120,272 SF ± | 328' ± x 373' ±
- Zoning: 6800 Commercial Professional Office
- Utilities: Water & Sewer available
- Traffic Count: 47,800± ADT
- Located at a signalized intersection on Coral Way, a major commercial and commuter corridor, just blocks from a full interchange for the Palmetto Expressway (SR 826)
- Surrounded by dense residential neighborhoods, which include single dwelling and multi-unit properties
- Many retailers, restaurants & schools in immediate area