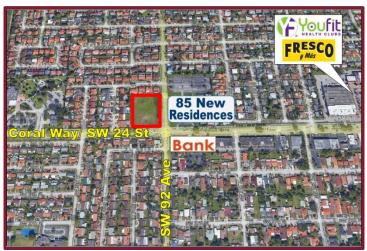

## FOR LEASE Prime Corner Parcel

## 9201 SW 24<sup>th</sup> Street (Coral Way), Miami, FL 33165

- Size: 2.76 Acres ± (120,272 SF ± | 328' ± x 373' ±
- Zoning: 6800 Commercial Professional Office
- Utilities: Water & Sewer available
- Traffic Count: 47,800± ADT
- Located at a signalized intersection on Coral Way, a major commercial and commuter corridor, just blocks from a full interchange for the Palmetto Expressway (SR 826)
- Surrounded by dense residential neighborhoods, which include single dwelling and multi-unit properties
- Many retailers, restaurants & schools in immediate area