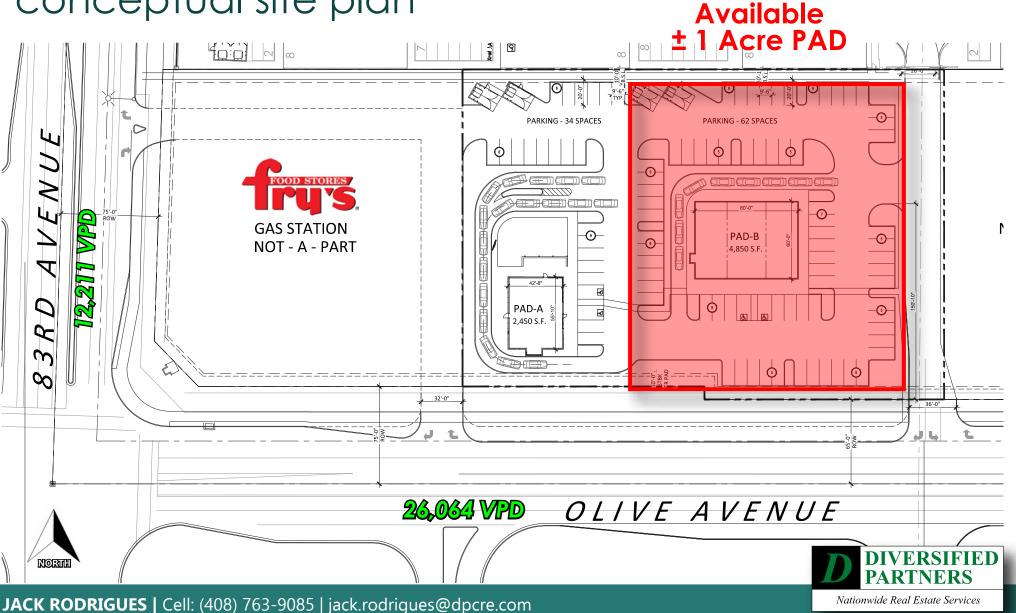

## conceptual site plan

traffic counts:

83rd Avenue | 12,211 VPD

## Olive Avenue | 26,064 VPD

CAREFREE

51 PARADISE VALLEY

143

NIX

AHWATUK

SCOTTSDALE

FOUNTA