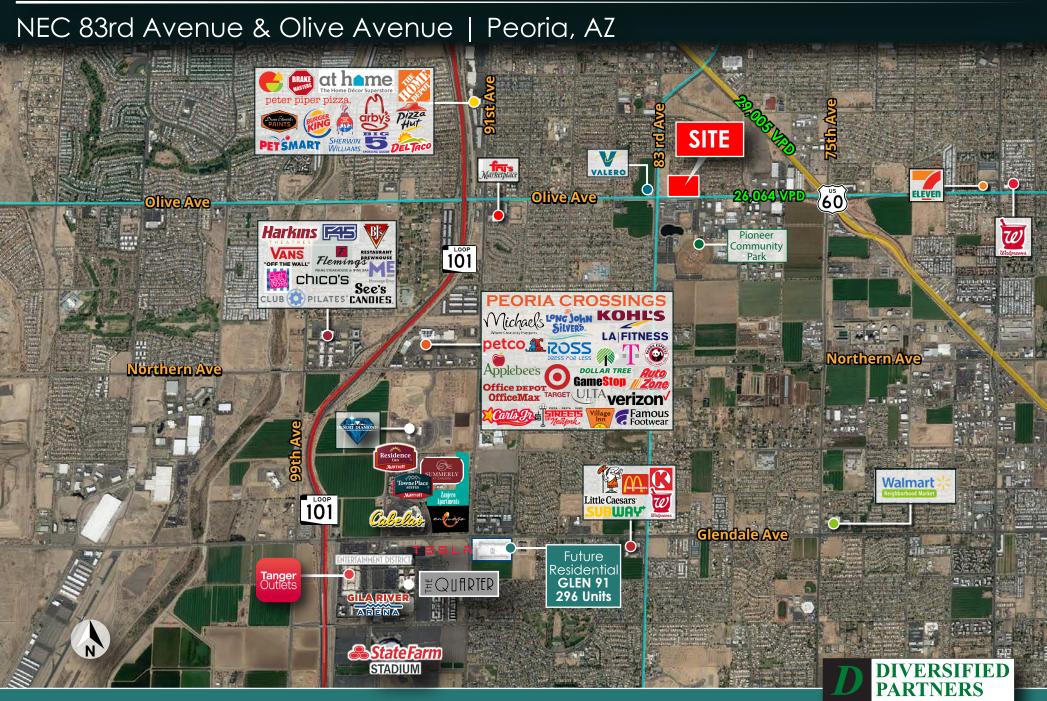

# PAD AVAILABLE for GROUND LEASE OR BTS

NEC 83rd Avenue & Olive Avenue | Peoria, AZ

## property highlights

Source: Sites USA

- ±1 Acre PAD
- Over 38,000 VPD at the intersection

 $\bigcirc$ 

- Approximately one mile from Loop 101 & Olive Avenue full diamond interchange
- Close proximity to Pioneer Community Park with multiple sports fields, a dog park and a new recreational fishing lake
- Less than 5 Miles from Peoria Sports Complex featuring the Seattle Mariners and San Diego Padres Spring Training

traffic counts:

83rd Avenue | 12,211 VPD

## Olive Avenue | 26,064 VPD

CAREFREE

51 PARADISE VALLEY

143

NIX

AHWATUK

SCOTTSDALE

FOUNTA