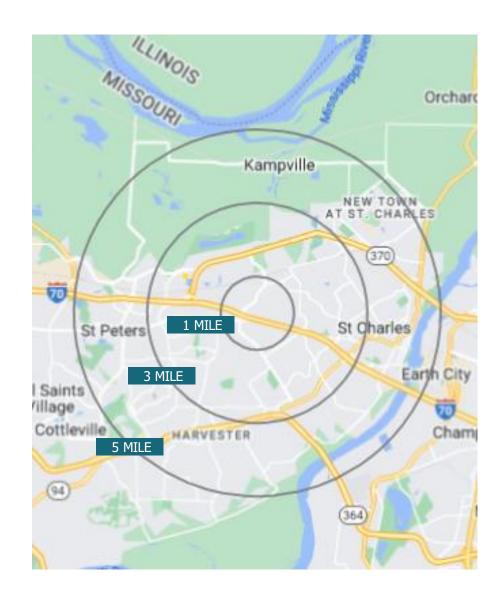

## **DEMOGRAPHICS**

| POPULATION                 | 1 Miles  | 3 Miles  | 5 Miles   |
|----------------------------|----------|----------|-----------|
| 2010 Population            | 8,559    | 66,792   | 150,410   |
| 2023 Population            | 9,434    | 68,595   | 159,125   |
| 2028 Population Projection | 9,625    | 69,205   | 161,312   |
| Median Age                 | 38.9     | 39.2     | 39.6      |
| HOUSEHOLDS                 | 1 Miles  | 3 Miles  | 5 Miles   |
| 2010 Households            | 3,764    | 27,635   | 59,835    |
| 2023 Households            | 4,085    | 28,354   | 63,216    |
| 2028 Households Projection | 4,157    | 28,607   | 64,080    |
| Agerage Household Size     | 2.6      | 2.8      | 2.8       |
| INCOME                     | 1 Miles  | 3 Miles  | 5 Miles   |
| Average Household Income   | \$94,272 | \$97,759 | \$100,108 |
| Median Household Income    | \$76,607 | \$77,533 | \$81,350  |

161,312 \$100,108 \$81,350

2023 POPULATION (5 Miles)

AVERAGE HH INCOME (5 Miles)

MEDIAN HH INCOME (5 Miles)