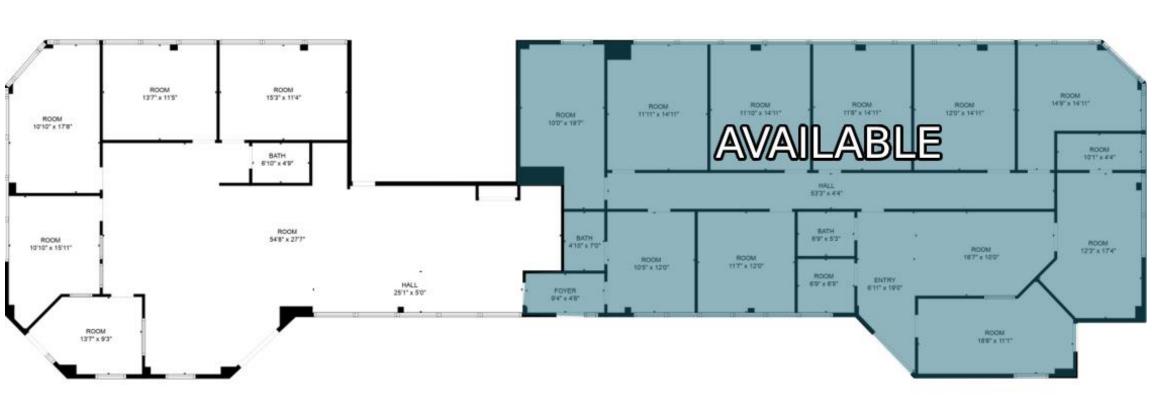

## **112 POINT WEST BLVD**

**SAINT CHARLES, MO 63301** 

**OFFICE SPACE FOR LEASE** 

### **EXCLUSIVELY LISTED BY:**



#### **DANIEL FLAIZ**

INVESTMENT SALES AND LEASING BROKER 17280 N Outer 40 Rd, Suite 201 Chesterfield, MO 63005 dflaizl@mckelveyproperties.com Mobile: 314.267.8086

Office: 636.669.9111

# **SUITE 100 2,300 SQFT**



## **SUITE 10: 2236 SQFT**



## **DEMOGRAPHICS**

| POPULATION                 | 1 Miles  | 3 Miles  | 5 Miles   |
|----------------------------|----------|----------|-----------|
| 2010 Population            | 8,559    | 66,792   | 150,410   |
| 2023 Population            | 9,434    | 68,595   | 159,125   |
| 2028 Population Projection | 9,625    | 69,205   | 161,312   |
| Median Age                 | 38.9     | 39.2     | 39.6      |
| HOUSEHOLDS                 | 1 Miles  | 3 Miles  | 5 Miles   |
| 2010 Households            | 3,764    | 27,635   | 59,835    |
| 2023 Households            | 4,085    | 28,354   | 63,216    |
| 2028 Households Projection | 4,157    | 28,607   | 64,080    |
| Agerage Household Size     | 2.6      | 2.8      | 2.8       |
| INCOME                     | 1