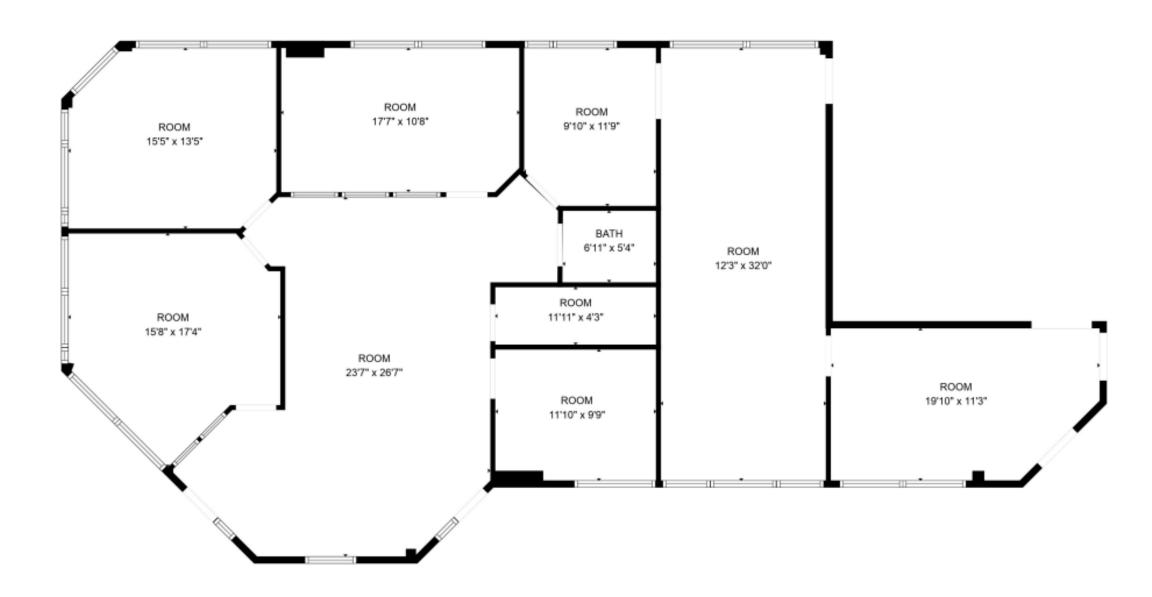

## **112 POINT WEST BLVD**

**SAINT CHARLES, MO 63301** 

**OFFICE SPACE FOR LEASE** 

### **EXCLUSIVELY LISTED BY:**



#### **DANIEL FLAIZ**

INVESTMENT SALES AND LEASING BROKER 17280 N Outer 40 Rd, Suite 201 Chesterfield, MO 63005 dflaizl@mckelveyproperties.com Mobile: 314.267.8086

Office: 636.669.9111

# **SUITE 100 2,300 SQFT**



## **SUITE 10: 2236 SQFT**



## **DEMOGRAPHICS**

| POPULATION                 | 1 Miles  | 3 Miles  | 5 Miles   |
|----------------------------|----------|----------|-----------|
| 2010 Population            | 8,559    | 66,792   | 150,410   |
| 2023 Population            | 9,434    | 68,595   | 159,125   |
| 2028 Population Projection | 9,625    | 69,205   | 161,312   |
| Median Age                 | 38.9     | 39.2     | 39.6      |
| HOUSEHOLDS                 | 1 Miles  | 3 Miles  | 5 Miles   |
| 2010 Households            | 3,764    | 27,635   | 59,835    |
| 2023 Households            | 4,085    | 28,354   | 63,216    |
| 2028 Households Projection | 4,157    | 28,607   | 64,080    |
| Agerage Household Size     | 2.6      | 2.8      | 2.8       |
| INCOME                     | 1 Miles  | 3 Miles  | 5 Miles