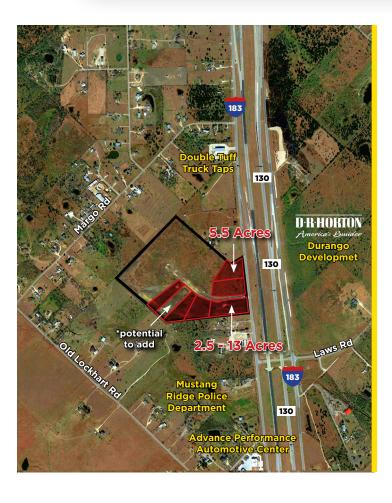

#### **PROPERTY PROFILE**

**2.5 - 18.5 Acres** Available Acreage

savills

Contact Broker Pricing Office Industrial Retail Potential Use

## Highlights

- Fronting on Hwy 183 & 130
  Tollway with great visibility
- Part of a 50 acre commercial park
- Private 30 ft concrete road
- 8 inch waterline
- Private water boxes ready for meters at each individual parcel
- Detention in place
- City of Mustang Ridge Jurisdiction
- Each lot has a private address

# **2.5 - 18.5** ACRES

Contact Hudson Hall - 512 431 8244 - hhall@savills.us