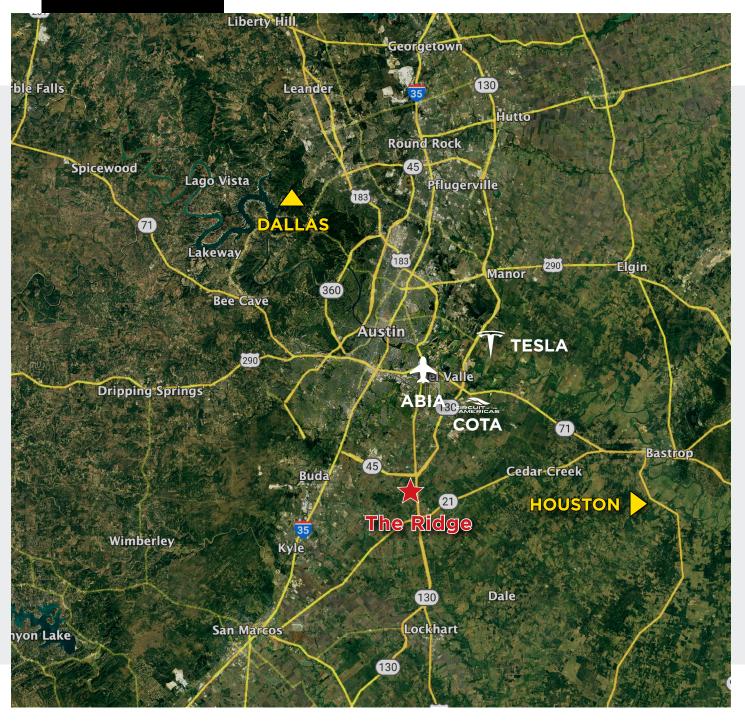

## 8600 MAHA CT, BUDA, TX 78610.

## Highlights

- Fronting on Hwy 183 & 130
  Tollway with great visibility
- Part of a 50 acre commercial park
- Private 30 ft concrete road
- 8 inch waterline
- Private water boxes ready for meters at each individual parcel
- Detention in place
- City of Mustang Ridge Jurisdiction
- Each lot has a private address