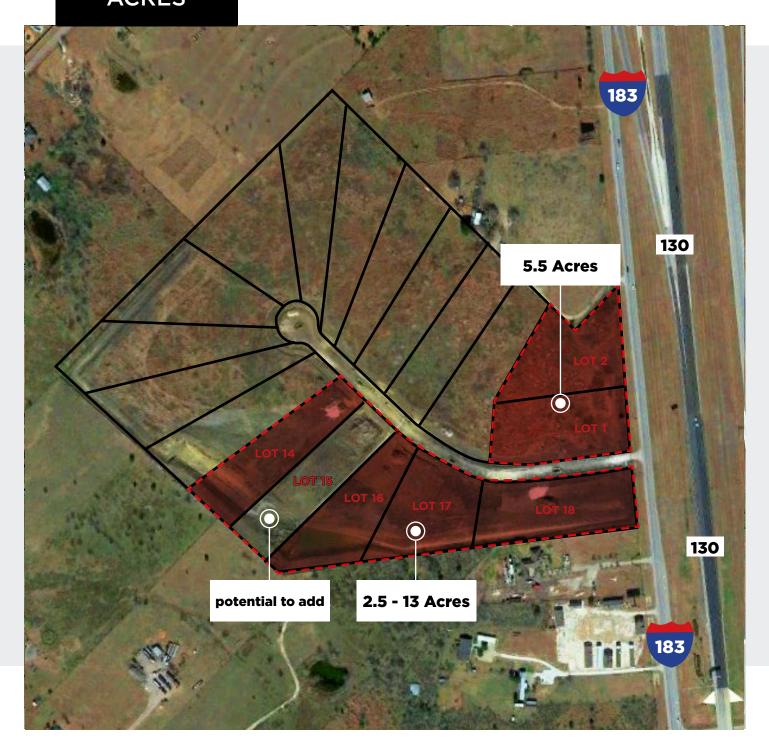

#### **PROPERTY PROFILE**

**2.5 - 18.5 Acres** Available Acreage

savills

Contact Broker Pricing Office Industrial Retail Potential Use

## Highlights

- Fronting on Hwy 183 & 130
  Tollway with great visibility
- Part of a 50 acre commercial park
- Private 30 ft concrete road
- 8 inch waterline
- Private water boxes ready for meters at each individual parcel
- Detention in place
- City of Mustang Ridge Jurisdiction
- Each lot has a private address

# **2.5 - 18.5** ACRES

Contact Hudson Hall - 512 431 8244 - hhall@savills.us

# 2.5 - 18.5

### ACRES