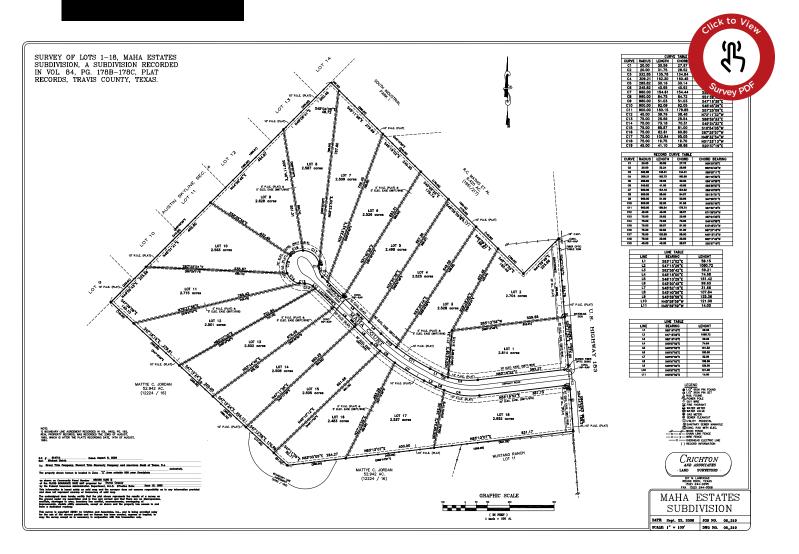

#### **PROPERTY PROFILE**

**2.5 - 18.5 Acres** Available Acreage

savills

Contact Broker Pricing Office Industrial Retail Potential Use

## Highlights

- Fronting on Hwy 183 & 130
  Tollway with great visibility
- Part of a 50 acre commercial park
- Private 30 ft concrete road
- 8 inch waterline
- Private water boxes ready for meters at each individual parcel
- Detention in place
- City of Mustang Ridge Jurisdiction
- Each lot has a private address

# **2.5 - 18.5** ACRES

Contact Hudson Hall - 512 431 8244 - hhall@savills.us