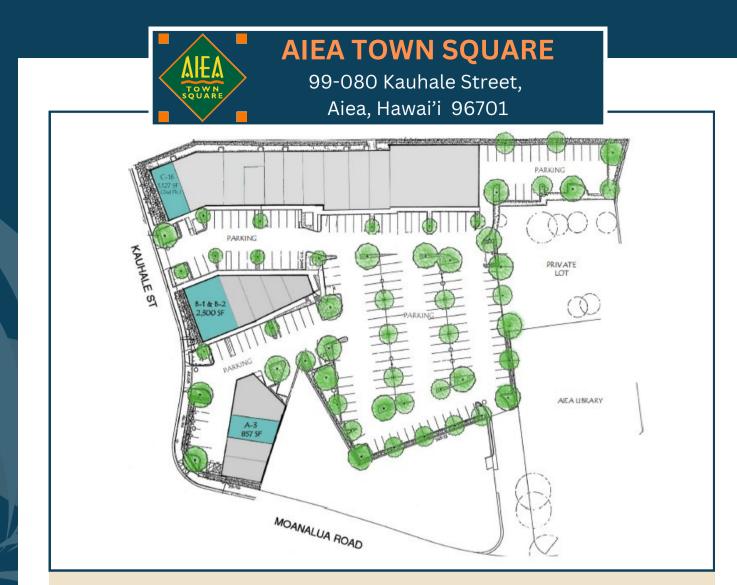

## AIEA TOWN SQUARE 99-080 Kauhale Street, Aiea, Hawai'i 96701

### **PROPERTY FEATURES**

- 46,000 sq. ft. retail/office center
- Close proximity to Pearl Harbor
- Locally owned and managed
- Free customer parking
- On site tenant parking available
- Competitive Rates
- Flexible Terms Available