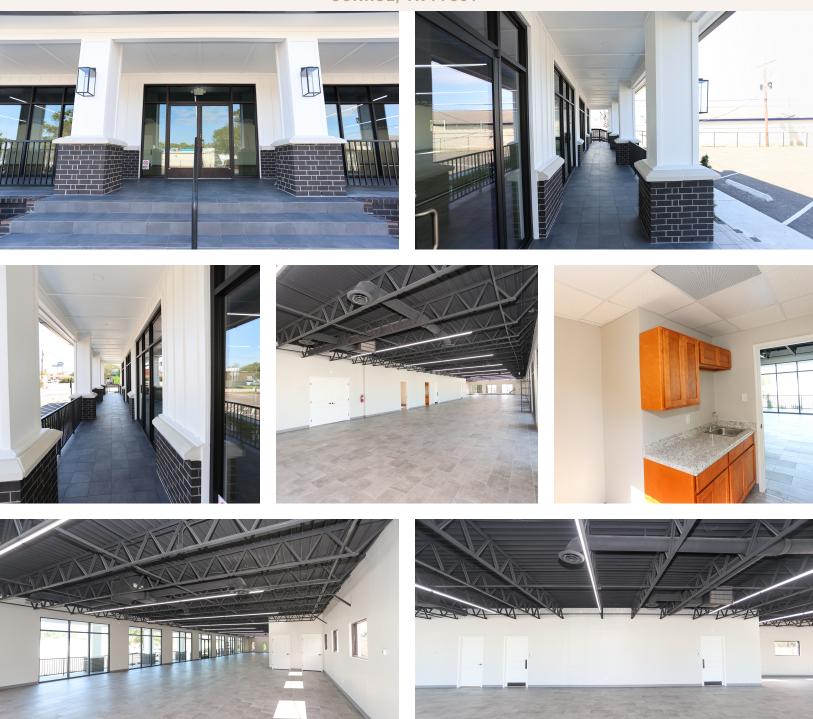

ACCESS AND VISIBLITY FROM NORTH LOOP 336 WEST
- CITY OF CONROE NAMED "FASTEST GROWING US CITY" BY THE US CENSUS BUREAU

| Offering Summary |                  |
|------------------|------------------|
| Sale Price:      | Call for pricing |
| Number of Units: | 1                |
| Lot Size:        | 0.5 Acres        |
| Building Size:   | 4,600 SF         |
|                  |                  |

| Demographics      | 0.5 Miles | 1 Mile   | 1.5 Miles |
|-------------------|-----------|----------|-----------|
| Total Households  | 895       | 3,355    | 7,542     |
| Total Population  | 1,725     | 7,506    | 17,972    |
| Average HH Income | \$53,598  | \$62,325 | \$63,080  |

#### FOR MORE INFORMATION:



## **ADDITIONAL PHOTOS**



# 2121 TIMBER LANE | FOR SALE

**CONROE, TX 77301** 



FOR MORE INFORMATION:





**LOCATION MAP** 

## 2121 TIMBER LANE | FOR SALE





FOR MORE INFORMATION:



**DEMOGRAPHICS MAP & REPORT** 

# **2121 TIMBER LANE | FOR SALE**

### **CONROE, TX 77301**



| Population                              | 0.5 Miles        | 1 Mile          | 1.5 Miles                 |
|-----------------------------------------|------------------|-----------------|---------------------------|
| Total Population                        | 1,725            | 7,506           | 17,972                    |
| Average Age                             | 38.5             | 34.6            | 32.3                      |
| Average Age (Male)                      | 34.3             | 32.2            | 30.9                      |
| Average Age (Female)                    | 47.8