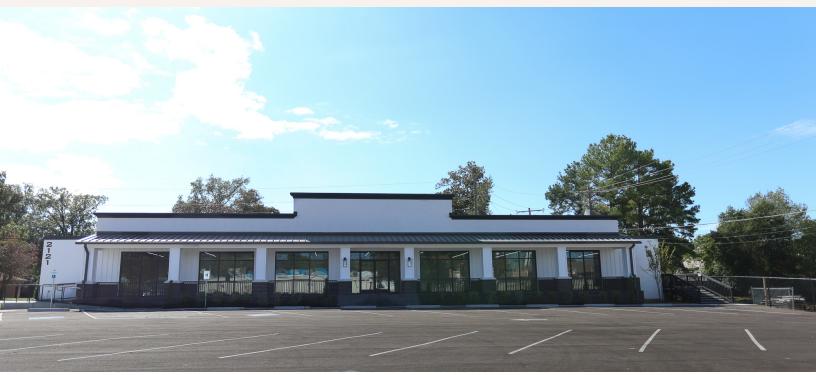

## **2121 TIMBER LANE | FOR SALE**

**CONROE, TX 77301** 

#### **Property Description**

For Sale. Great Retail Investment with close proximity to IH-45. Tenant is a well-established local entity founded in 2004. Tenant has 2 years left on initial lease with a 3-year option. 4,600 SF standalone building fully leased. Building is situated on 0.5 Acres with 30 parking spaces (7 to 1 ratio). Property is located 1/2 a mile from Interstate IH-45. Visible, just 150 feet from North Loop 336 West with over 25,000 traffic count. Located in an opportunity zone.

#### **Property Highlights**

- 4600 SF RETAIL FULLY LEASED
- 30+ PARKING SPACES
- NEAR INTERSECTION OF IH-45 AND LOOP 336 WEST
- ACCESS AND VISIBLITY FROM NORTH LOOP 336 WEST
- CITY OF CONROE NAMED "FASTEST GROWING US CITY" BY THE US CENSUS BUREAU