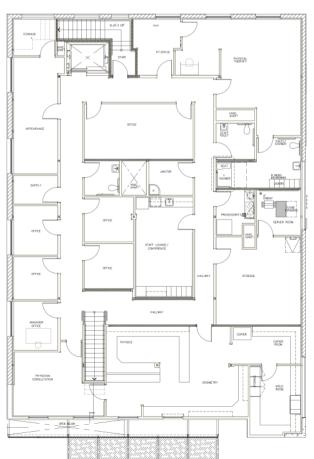

l the best amenities. The 11,793 square foot facility offers a unique opportunity for businesses looking for shorter term options at extremely low prices. The building offers great spaces available for short-term lease at an attractive price point. Take advantage of this rare opportunity to elevate your business and make a lasting impression with the added benefit of building top signage opportunity, which will give your business the added visibility and exposure it deserves. With its prime visibility and accessibility, businesses will benefit from the prestige and exclusivity of a Beverly Hills address. Take advantage of this rare opportunity before its too late!

#### CONTACT

RICHARD SHAMOOILIAN 310.659.7577 RICHARD@KINGSARCH.COM

# 9229 WILSHIRE Beverly #11s, 90210

#### GROUND FLOOR





SECOND FLOOR