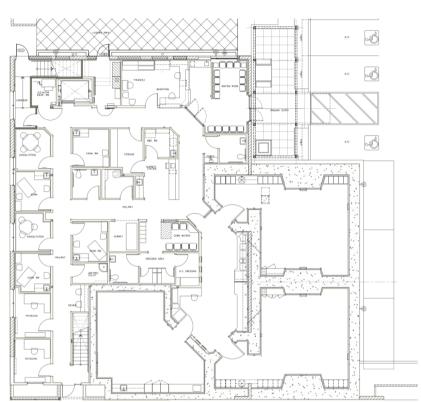

the best amenities. The 11,793 square foot facility offers a unique opportunity for businesses looking for shorter term options at extremely low prices. The building offers great spaces available for short-term lease at an attractive price point. Take advantage of this rare opportunity to elevate your business and make a lasting impression with the added benefit of building top signage opportunity, which will give your business the added visibility and exposure it deserves. With its prime visibility and accessibility, businesses will benefit from the prestige and exclusivity of a Beverly Hills address. Take advantage of this rare opportunity before its too late!

#### CONTACT

RICHARD SHAMOOILIAN 310.659.7577 RICHARD@KINGSARCH.COM

# 9229 WILSHIRE Beverly #11s, 90210

#### GROUND FLOOR





SECOND FLOOR