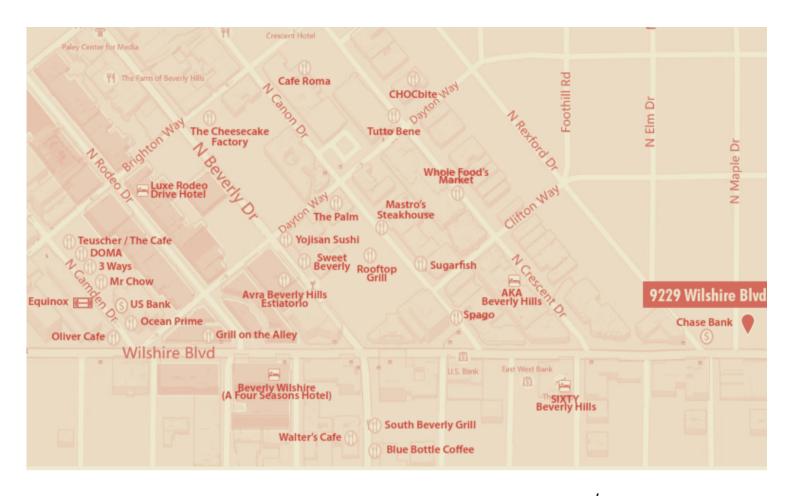

9229 Wilshire Blvd, Beverly Hills is a stand-alone medical/office building located in the heart of Beverly Hills offering access to all the best amenities. The 11,793 square foot facility offers a unique opportunity for businesses looking for shorter term options at extremely low prices. The building offers great spaces available for short-term lease at an attractive price point. Take advantage of this rare opportunity to elevate your business and make a lasting impression with the added benefit of building top signage opportunity, which will give your business the added visibility and exposure it deserves. With its prime visibility and accessibility, businesses will benefit from the prestige and exclusivity of a Beverly Hills address. Take advantage of this rare opportunity before its too late!