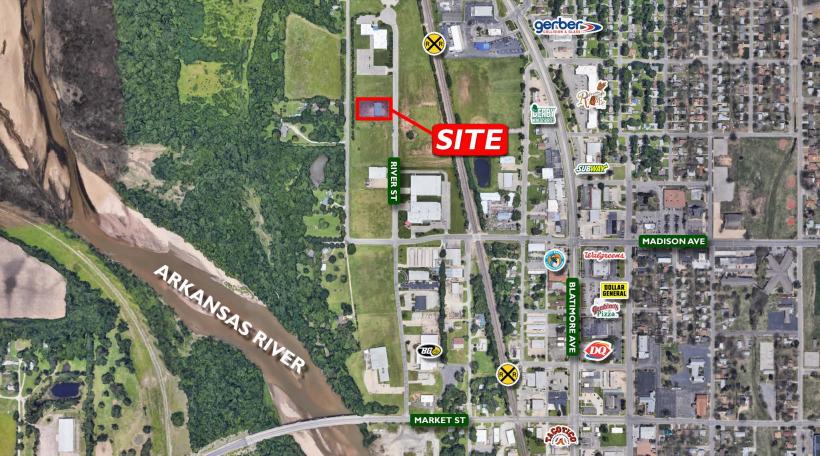

----------|----------|
| Population        | 5,563    | 29,548   | 56,462   |
| Average HH Income | \$68,400 | \$97,772 | \$86,395 |
| Households        | 2,263    | 11,403   | 21,497   |



#### LEASING CONTACT

Sasha Riley Office: (316) 262-2442 Cell: (405) 316-0170 sriley@landmarkrealestate.net

www.landmarkrealestate.net | 156 North Emporia Ave, Wichita, KS 67202 All information is deemed to be accurate, however, Broker makes no guarantee as to the accuracy of the terms and conditions represented herein.



### 801 N RIVER ST Derby, KS 67037

## **INTERIOR PHOTOS**









www.landmarkrealestate.net | 156 North Emporia Ave, Wichita, KS 67202 All information is deemed to be accurate, however, Broker makes no guarantee as to the accuracy of the terms and conditions represented herein.