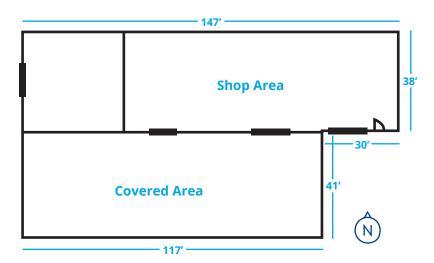

#### 2 - Shop/Maintenance Building

- Total size: 5,586± SF
- Clear height: 13'-14'
- Column spacing: Clear span
- · Lighting: LED
- Power: 255 amp; 480/277v;
  3-phase
- Loading doors: 4
  - 2 (15'x10') van high
  - 1 (15'x10') drive in
  - 1 (12'x10') drive in

## Floor Plans

### 1 - Plant Building

2 - Shop/Maintenance Building

3 - Office Building

This document has been prepared by Colliers for advertising and general information only. Colliers makes no guarantees, representations or warranties of any kind, expressed or implied, regarding the information including, but not limited to, warranties of content, accuracy and reliability. Any interested party should undertake their own inquiries as to the accuracy of the information. Colliers excludes unequivocally all inferred or implied terms, conditions and warranties arising out of this document and excludes all liability for loss and damages arising there from. This publication is the copyrighted property of Colliers and /or its licensor(s). © 2024. All rights reserved. This communication is not intended to cause or induce breach of an existing listing agreement.