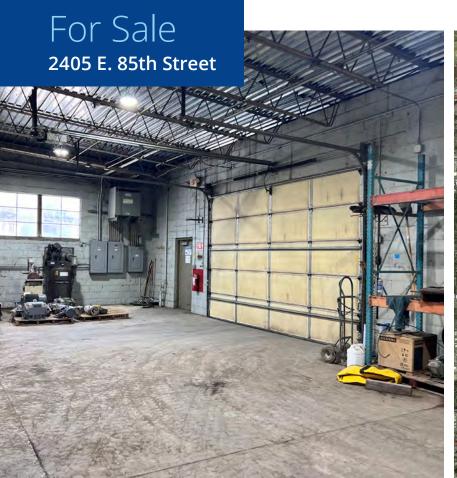

#### 1 - Plant Building

- Total size: 21,025± SF
  - Main area: 17,400± SF
  - Storage areas: 2,679± SF
  - Break area: 946± SF
- Clear height: 17'-20'6"
- Power: 1,600 amp; 480/277v; 3-phase
- · Loading doors: 7
  - 4 (15'x10') drive in
  - 1 (22'x15') drive in
  - 1 (16'x15') drive in
  - 1 (10'x10') drive in

#### 2 - Shop/Maintenance Building

- Total size: 5,586± SF
- Clear height: 13'-14'
- Column spacing: Clear span
- · Lighting: LED
- Power: 255 amp; 480/277v;
  3-phase
- Loading doors: 4
  - 2 (15'x10') van high
  - 1 (15'x10') drive in
  - 1 (12'x10') drive in