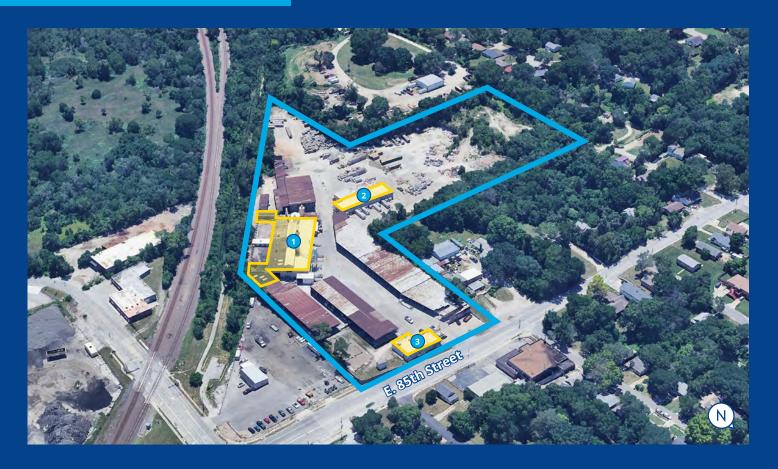

#### 1 - Plant Building

- Total size: 21,025± SF
  - Main area: 17,400± SF
  - Storage areas: 2,679± SF
  - Break area: 946± SF
- Clear height: 17'-20'6"
- Power: 1,600 amp; 480/277v; 3-phase
- · Loading doors: 7
  - 4 (15'x10') drive in
  - 1 (22'x15') drive in
  - 1 (16'x15') drive in
  - 1 (10'x10') drive in

#### 2 - Shop/Maintenance Building

- Total size: 5,586± SF
- Clear height: 13'-14'
- Column spacing: Clear span
- · Lighting: LED
- Power: 255 amp; 480/277v;
  3-phase
- Loading doors: 4
  - 2 (15'x10') van high
  - 1 (15'x10') drive in
  - 1 (12'x10') drive in

#### 3 - Office Building

• Total size: 3,340± SF

\* Other structures on site serve as covered storage areas.