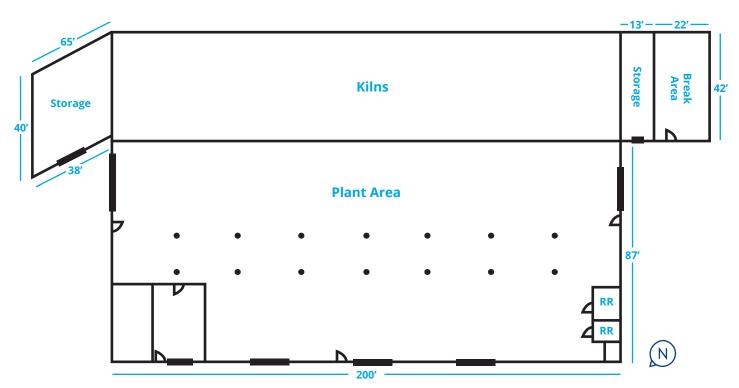

#### 1 - Plant Building

- Total size: 21,025± SF
  - Main area: 17,400± SF
  - Storage areas: 2,679± SF
  - Break area: 946± SF
- Clear height: 17'-20'6"
- Power: 1,600 amp; 480/277v; 3-phase
- · Loading doors: 7
  - 4 (15'x10') drive in
  - 1 (22'x15') drive in
  - 1 (16'x15') drive in
  - 1 (10'x10') drive in

## Floor Plans

### 1 - Plant Building

2 - Shop/Maintenance Building

3 - Office Building

This document has been prepared by Colliers for advertising and general information only. Colliers makes no guarantees, representations or warranties of any kind, expressed or implied, regarding the information including, but not limited to, warranties of content, accuracy and reliability. Any interested party should undertake their own inquiries as to the accuracy of the information. Colliers excludes unequivocally all inferred or implied terms, conditions and warranties arising out of this document and excludes all liability for loss and damages arising there from. This publication is the copyrighted property of Colliers and /or its licensor(s). © 2024. All rights reserved. This communication is not intended to cause or induce breach of an existing listing agreement.