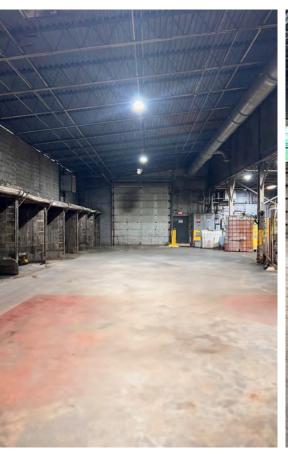

#### 1 - Plant Building

- Total size: 21,025± SF
  - Main area: 17,400± SF
  - Storage areas: 2,679± SF
  - Break area: 946± SF
- Clear height: 17'-20'6"
- Power: 1,600 amp; 480/277v; 3-phase
- · Loading doors: 7
  - 4 (15'x10') drive in
  - 1 (22'x15') drive in
  - 1 (16'x15') drive in
  - 1 (10'x10') drive in

#### 2 - Shop/Maintenance Building

- Total size: 5,586± SF
- Clear height: 13'-14'
- Column spacing: Clear span
- · Lighting: LED
- Power: 255 amp; 480/277v;
  3-phase
- Loading doors: 4
  - 2 (15'x10') van high
  - 1 (15'x10') drive in
  - 1 (12'x10') drive in