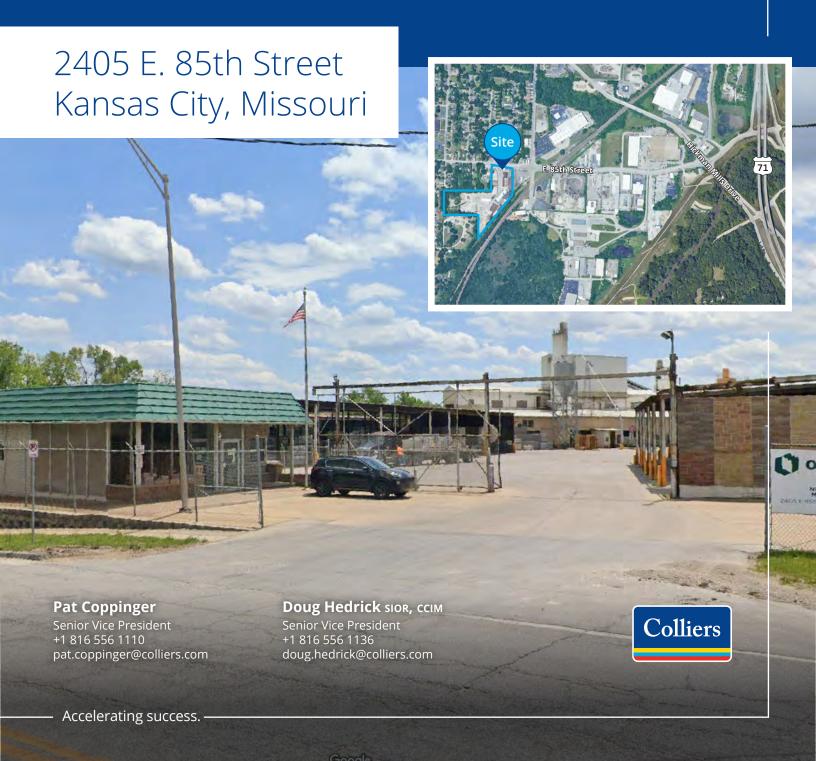

# For Sale

10.84± Acre Industrial Lot

## Property Profile

2405 E. 85th Street