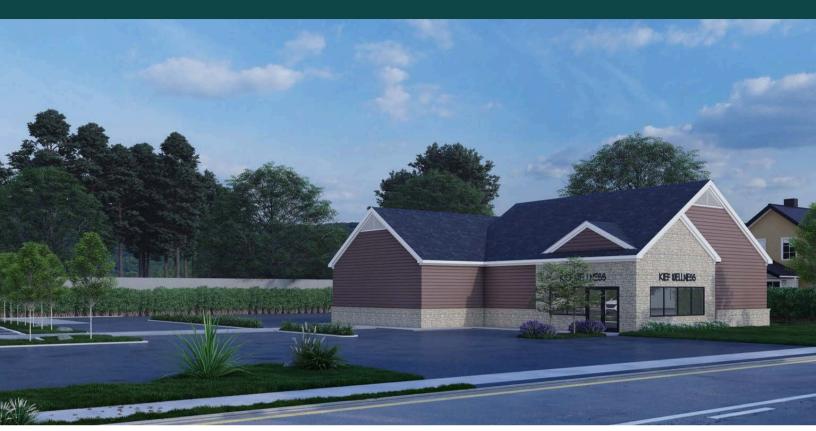

veted Oakland County, MI location!
- LUCRATIVE SELLER FINANCING AVAILABLE!

| \$41E PRICE<br>\$795,000<br>PREVIOUSLY: \$1,595,000 | BUILDING SIZE  1,650 sqft    |
|-----------------------------------------------------|------------------------------|
| parking spots <b>20+</b>                            | LOT SIZE 0.931 Acres         |
| county pop.<br><b>1.27M+</b>                        | DAILY TRAFFIC <b>26,000+</b> |

2 CURRENT ORTONVILLE, MI ADULT-USE LICENSES

### **CONTACT:**



# LOCATION



# COMPETITION



# **CONTACT:**



# DAILY TRAFFIC COUNT

# RETAILER LOCATIONS





# **CONTACT:**





# M-15 | 26,000 CARS PER DAY



## **CONTACT:**



# OAKLAND COUNTY DEMOGRAPHICS



Increasing Population

Increasing Income

**Great Age Dispersment** 





# SITE PLAN



# SITE RENDERINGS





# **CONTACT:**



# WANT TO KNOW MORE ABOUT YOUR COMPETITION OR HOW TO BEST OPTIMIZE YOUR DISTRIBUTION? SEE LOCAL LICENSED PROPERTIES CANNAZONEDMLS.COM/MICHIGAN-LICENSE-INFORMATION/

# LOOKING TO FIND THE PERFECT PROPERTY? WE'VE GOT YOU COVERED!

CHECK OUT ALL AVAILABLE PROPERTIES

CANNAZONEDMLS.COM/PROPERTIES/

#### **CONTACT:**