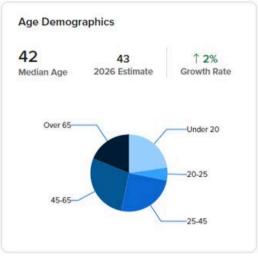

# OAKLAND COUNTY DEMOGRAPHICS

Increasing Population

Increasing Income

**Great Age Dispersment** 