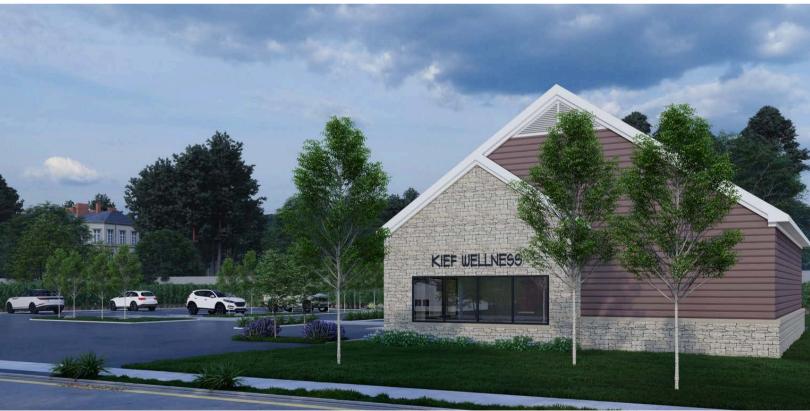

# SITE RENDERINGS

#### **OVERVIEW**

Introducing our Ortonville, MI dispensary location!
Featuring 20+ parking spots and a staggering
26,000+ daily traffic count! This location is 1 of the 2
total AU Retail licenses issued by Ortonville and has
very high visibility from M-15 and is situated on an
intersection! Within 1 mile, there are many big box
retailers and food chains such as Citgo, Marathon,
Dollar Tree, Dollar General, Tropical Smoothie Café,
Ford, State Farm Insurance, McDonalds, Tractor
Supply Co, Edward Jones Investments, A&W, Rite
Aid, Jet's Pizza, Hungry Howies, and Ace Hardware.