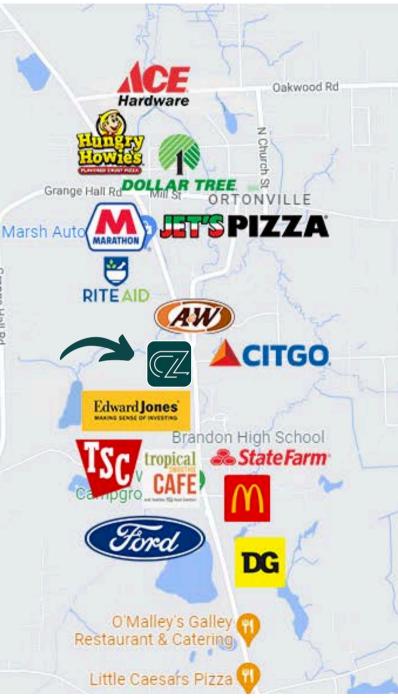

#### **OVERVIEW**

Introducing our Ortonville, MI dispensary location!
Featuring 20+ parking spots and a staggering
26,000+ daily traffic count! This location is 1 of the 2
total AU Retail licenses issued by Ortonville and has
very high visibility from M-15 and is situated on an
intersection! Within 1 mile, there are many big box
retailers and food chains such as Citgo, Marathon,
Dollar Tree, Dollar General, Tropical Smoothie Café,
Ford, State Farm Insurance, McDonalds, Tractor
Supply Co, Edward Jones Investments, A&W, Rite
Aid, Jet's Pizza, Hungry Howies, and Ace Hardware.

# COMPETITION

# RETAILER LOCATIONS