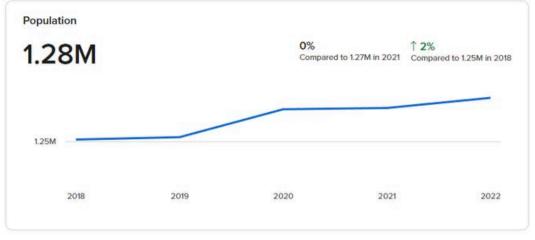

# OAKLAND COUNTY DEMOGRAPHICS

Increasing Population

Increasing Income

**Great Age Dispersment** 