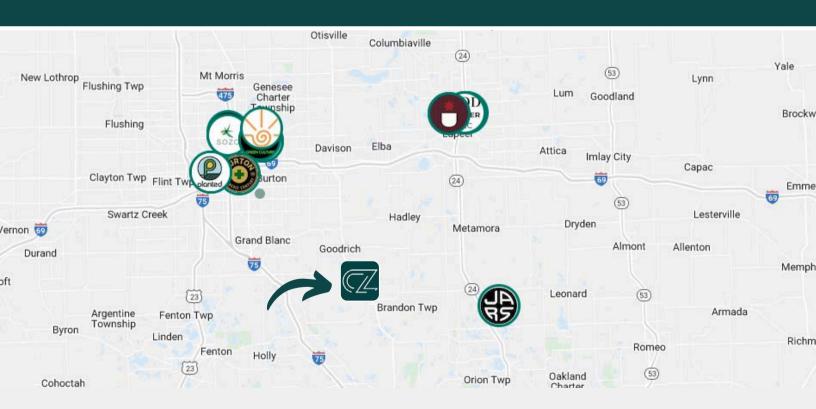

, Tractor
Supply Co, Edward Jones Investments, A&W, Rite
Aid, Jet's Pizza, Hungry Howies, and Ace Hardware.

Price Includes: The Real Estate & Local Approval for an Adult-Use Retailer License awarded by the Village of Ortonville

#### **HIGHLIGHTS**

- Located On M-15!
- HIGHLY coveted Oakland County, MI location!
- LUCRATIVE SELLER FINANCING AVAILABLE!

| \$41E PRICE<br>\$795,000<br>PREVIOUSLY: \$1,595,000 | BUILDING SIZE  1,650 sqft    |
|-----------------------------------------------------|------------------------------|
| parking spots <b>20+</b>                            | LOT SIZE 0.931 Acres         |
| county pop.<br><b>1.27M+</b>                        | DAILY TRAFFIC <b>26,000+</b> |

2 CURRENT ORTONVILLE, MI ADULT-USE LICENSES

### **CONTACT:**



# LOCATION



# COMPETITION



# **CONTACT:**



# DAILY TRAFFIC COUNT

# RETAILER LOCATIONS





# **CONTACT:**





# M-15 | 26,000 CARS PER DAY



## **CONTACT:**



# OAKLAND COUNTY DEMOGRAPHICS



Increasing Population

Increasing Income

**Great Age Dispersment** 





# SITE PLAN



# SITE RENDERINGS





# **CONTACT:**



# WANT TO KNOW MORE ABOUT YOUR COMPETITION OR HOW TO BEST OPTIMIZE YOUR DISTRIBUTION? SEE LOCAL LICENSED PROPERTIES CANNAZONEDMLS.COM/MICHIGAN-LICENSE-INFORMATION/

# LOOKING TO FIND THE PERFECT PROPERTY? WE'VE GOT YOU COVERED!

CHECK OUT ALL AVAILABLE PROPERTIES

CANNAZONEDMLS.COM/PROPERTIES/

#### **CONTACT:**