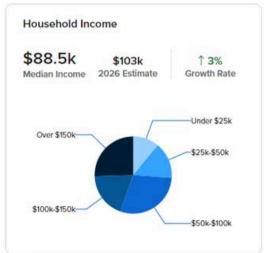

# OAKLAND COUNTY DEMOGRAPHICS

Increasing Population

Increasing Income

**Great Age Dispersment** 