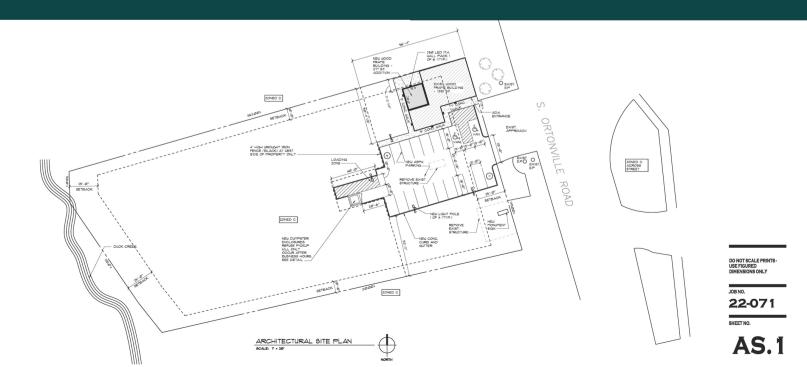

On M-15!
- HIGHLY coveted Oakland County, MI location!
- LUCRATIVE SELLER FINANCING AVAILABLE!

| \$41E PRICE<br>\$795,000<br>PREVIOUSLY: \$1,595,000 | BUILDING SIZE  1,650 sqft    |
|-----------------------------------------------------|------------------------------|
| parking spots <b>20+</b>                            | LOT SIZE 0.931 Acres         |
| county pop.<br><b>1.27M+</b>                        | DAILY TRAFFIC <b>26,000+</b> |

2 CURRENT ORTONVILLE, MI ADULT-USE LICENSES

### **CONTACT:**



# LOCATION



# COMPETITION



# **CONTACT:**



# DAILY TRAFFIC COUNT

# RETAILER LOCATIONS





# **CONTACT:**





# M-15 | 26,000 CARS PER DAY



## **CONTACT:**



# OAKLAND COUNTY DEMOGRAPHICS



Increasing Population

Increasing Income

**Great Age Dispersment** 





# SITE PLAN



# SITE RENDERINGS





# **CONTACT:**



# WANT TO KNOW MORE ABOUT YOUR COMPETITION OR HOW TO BEST OPTIMIZE YOUR DISTRIBUTION? SEE LOCAL LICENSED PROPERTIES CANNAZONEDMLS.COM/MICHIGAN-LICENSE-INFORMATION/

# LOOKING TO FIND THE PERFECT PROPERTY? WE'VE GOT YOU COVERED!

CHECK OUT ALL AVAILABLE PROPERTIES

CANNAZONEDMLS.COM/PROPERTIES/

#### **CONTACT:**