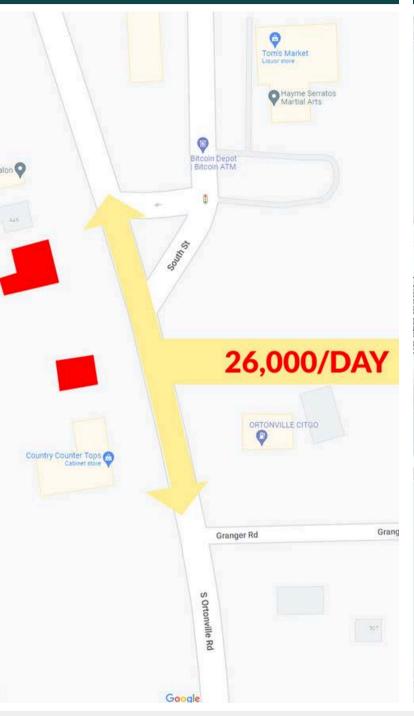

#### **OVERVIEW**

Introducing our Ortonville, MI dispensary location!
Featuring 20+ parking spots and a staggering
26,000+ daily traffic count! This location is 1 of the 2
total AU Retail licenses issued by Ortonville and has
very high visibility from M-15 and is situated on an
intersection! Within 1 mile, there are many big box
retailers and food chains such as Citgo, Marathon,
Dollar Tree, Dollar General, Tropical Smoothie Café,
Ford, State Farm Insurance, McDonalds, Tractor
Supply Co, Edward Jones Investments, A&W, Rite
Aid, Jet's Pizza, Hungry Howies, and Ace Hardware.

# DAILY TRAFFIC COUNT

# M-15 | 26,000 CARS PER DAY