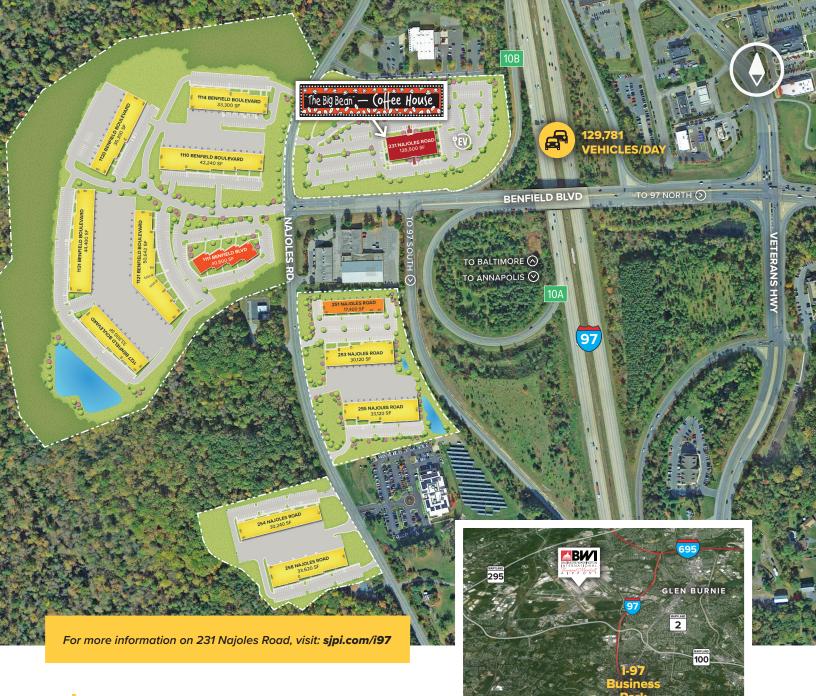

## 231 Najoles Road

**I-97 Business Park** Millersville, MD 21108

### **About the Building**

231 Najoles Road is a 126,500 square foot LEED Gold Certified five-story Class 'A' Office building located within I-97 Business Park, a 552,160 square foot business community. The building has an on-site coffee house located on the first floor.

| 231 Najoles Roa                            | d 126,500 SF               |                  |  |
|--------------------------------------------|----------------------------|------------------|--|
| Five-Story Class 'A' Office Specifications |                            |                  |  |
| LEED                                       | Certified Gol              | Certified Gold   |  |
| Suite Sizes                                | Up to 126,50               | Up to 126,500 SF |  |
| Elevator                                   | Yes                        | Yes              |  |
| Office                                     | Built to suit              | Built to suit    |  |
| Parking                                    | 5 spaces per 1,000 SF      |                  |  |
| HVAC                                       | Gas, VAV with zone control |                  |  |
| Zoning                                     | W1                         |                  |  |
| First Floor Retail                         |                            |                  |  |
| Suite 135                                  | The Big Bean               | 1,762 SF         |  |