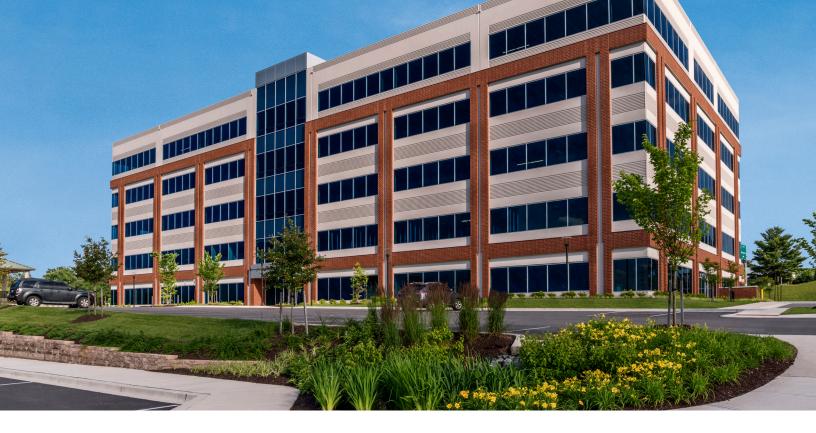

### **About the Building**

231 Najoles Road is a 126,500 square foot LEED Gold Certified five-story Class 'A' Office building located within I-97 Business Park, a 552,160 square foot business community. The building has an on-site coffee house located on the first floor.

| 231 Najoles Roa                            | d 126,500 SF               |                  |  |
|--------------------------------------------|----------------------------|------------------|--|
| Five-Story Class 'A' Office Specifications |                            |                  |  |
| LEED                                       | Certified Gol              | Certified Gold   |  |
| Suite Sizes                                | Up to 126,50               | Up to 126,500 SF |  |
| Elevator                                   | Yes                        | Yes              |  |
| Office                                     | Built to suit              | Built to suit    |  |
| Parking                                    | 5 spaces per 1,000 SF      |                  |  |
| HVAC                                       | Gas, VAV with zone control |                  |  |
| Zoning                                     | W1                         |                  |  |
| First Floor Retail                         |                            |                  |  |
| Suite 135                                  | The Big Bean               | 1,762 SF         |  |