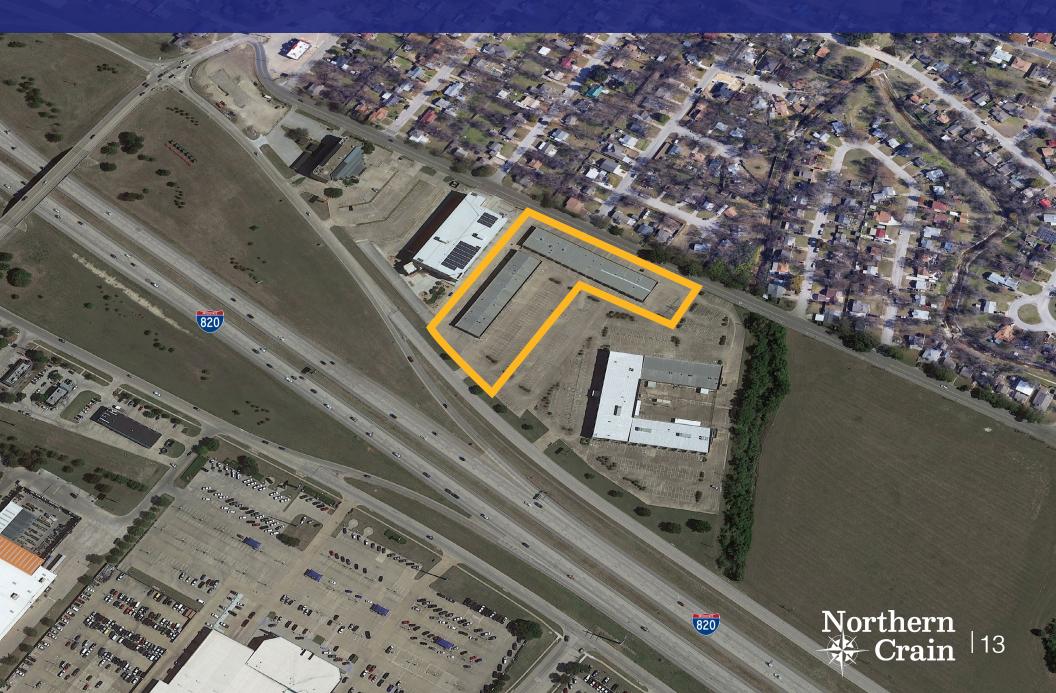

### HIGHLIGHTS

Northern Crain Realty is pleased to present Entrepreneur Park, an office and retail property that combines convenience and flexibility. Nestled off Loop 820, with easy access to I-30, this property is the ideal location for start-ups seeking executive office space or established businesses looking to expand their operations. Don't miss this opportunity to be part of a thriving community of entrepreneurs and business leaders.

•

403

.

- Office, retail, and flexwarehouse
- Drive-in doors available in select suites
- Reception areas and bullpens available
- Ample parking in open lot

| Location    | 401/403 S Jim Wright Fwy,<br>Fort Worth, TX 76108                            |  |
|-------------|------------------------------------------------------------------------------|--|
| Suites      | Multiple suites available<br>ranging from 1,500 SF -<br>16,000 SF contiguous |  |
| Lease       | Modified Gross Lease w/<br>Base Year Structure                               |  |
| Term Length | Flexible term length                                                         |  |
| TIA         | Negotiable                                                                   |  |
|             |                                                                              |  |