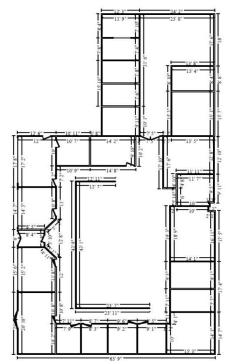

## FLOOR PLAN - 403 JIM WRIGHT

| Suite # | SF        |
|---------|-----------|
| 150     | 10,728 SF |
| 160     | 5,995 SF  |
| 175     | 3,010 SF  |
| 185     | 4,176 SF  |

FLOOR PLANS - 401 JIM WRIGHT