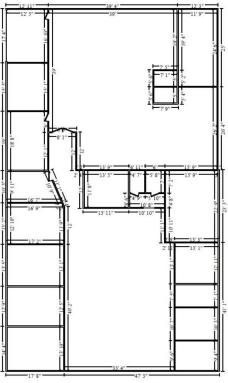

|  |

•

Northern

Crain

# FLOOR PLANS



820

## FLOOR PLAN - 401 JIM WRIGHT



| Suite # | SF             |
|---------|----------------|
| 102     | See next page. |
| 103     | See next page. |
| 108     | 2,996 SF       |
| 109     | 1,489 SF       |
| 110     | 4,721 SF       |
| 113     | 817 SF         |



#### ENTREPRENEUR PARK

## FLOOR PLAN - 401 JIM WRIGHT





## FLOOR PLAN - 403 JIM WRIGHT



| Suite # | SF        |
|---------|-----------|
| 150     | 10,728 SF |
| 160     | 5,995 SF  |
| 175     | 3,010 SF  |
| 185     | 4,176 SF  |



FLOOR PLANS - 401 JIM WRIGHT







## FLOOR PLANS - 401 JIM WRIGHT





## FLOOR PLANS - 403 JIM WRIGHT

# Suite 150 10728.2 SF



Suite 160 5994.9 SF



Suite 185 7186.29 SF





# PHOTOS



# LOCATION

INTERSTATE 820

-

-

-

60

0

E O CO BOBSE

-



12 11

22

----

89

INTERSTATE 820,

die Se

Q.

501

T







287

Pelican Bay

#### ENTREPRENEUR PARK

### DEMOGRAPHICS

Fort Worth Nature Center and Wildlife Refuge

I-820 Express Tol

Ha

|          | Confederate Park Rd Lake                                                                                        | side