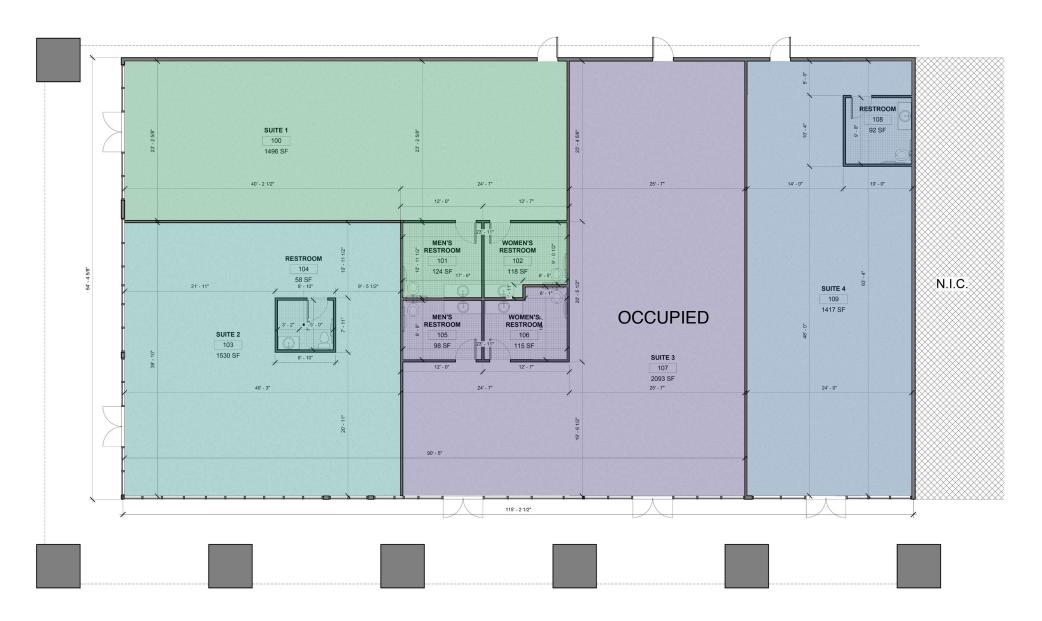

## FLOOR PLAN - 401 JIM WRIGHT

| Suite # | SF             |
|---------|----------------|
| 102     | See next page. |
| 103     | See next page. |
| 108     | 2,996 SF       |
| 109     | 1,489 SF       |
| 110     | 4,721 SF       |
| 113     | 817 SF         |

## FLOOR PLAN - 401 JIM WRIGHT

## FLOOR PLANS - 401 JIM WRIGHT