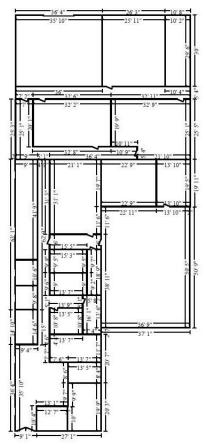

## FLOOR PLAN - 403 JIM WRIGHT

| Suite # | SF        |
|---------|-----------|
| 150     | 10,728 SF |
| 160     | 5,995 SF  |
| 175     | 3,010 SF  |
| 185     | 4,176 SF  |

FLOOR PLANS - 401 JIM WRIGHT