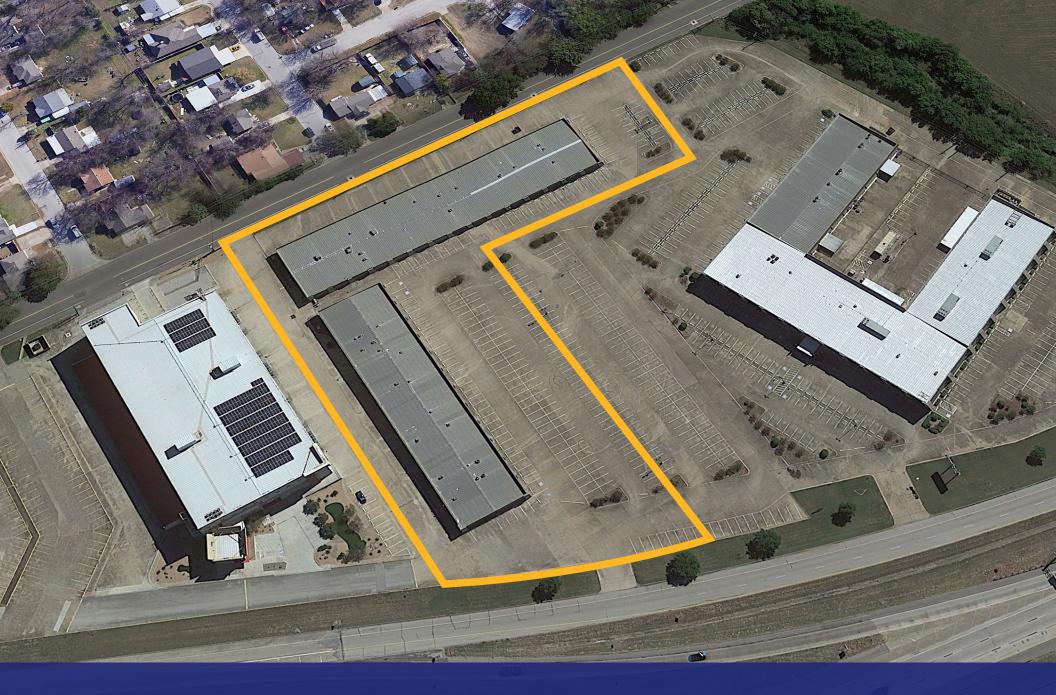

# FLOOR PLANS

820

## FLOOR PLAN - 401 JIM WRIGHT

| Suite # | SF             |
|---------|----------------|
| 102     | See next page. |
| 103     | See next page. |
| 108     | 2,996 SF       |
| 109     | 1,489 SF       |
| 110     | 4,721 SF       |
| 113     | 817 SF         |

## FLOOR PLAN - 403 JIM WRIGHT

| Suite # | SF        |
|---------|-----------|
| 150     | 10,728 SF |
| 160     | 5,995 SF  |
| 175     | 3,010 SF  |
| 185     | 4,176 SF  |

FLOOR PLANS - 401 JIM WRIGHT