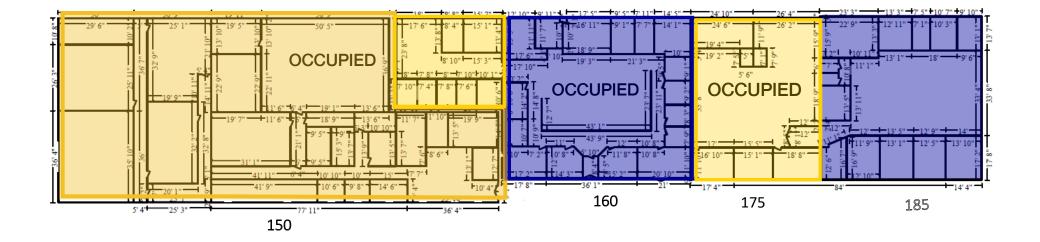

## FLOOR PLAN - 403 JIM WRIGHT

| Suite # | SF        |
|---------|-----------|
| 150     | 10,728 SF |
| 160     | 5,995 SF  |
| 175     | 3,010 SF  |
| 185     | 4,176 SF  |

FLOOR PLANS - 401 JIM WRIGHT

## FLOOR PLANS - 403 JIM WRIGHT