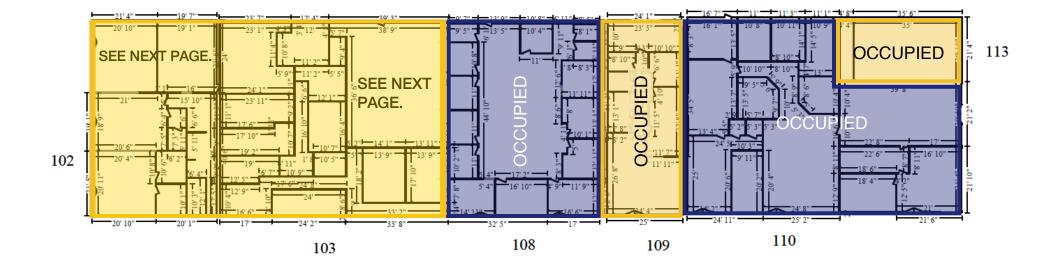

## FLOOR PLAN - 401 JIM WRIGHT

| Suite # | SF             |
|---------|----------------|
| 102     | See next page. |
| 103     | See next page. |
| 108     | 2,996 SF       |
| 109     | 1,489 SF       |
| 110     | 4,721 SF       |
| 113     | 817 SF         |