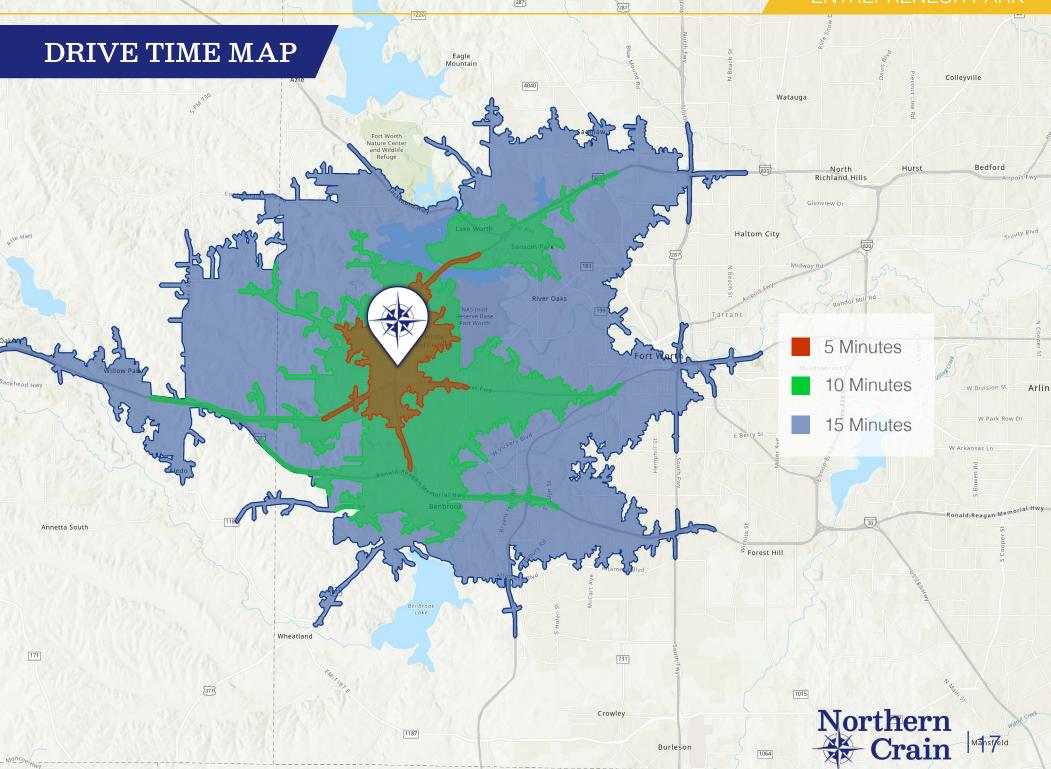

### DEMOGRAPHICS

Fort Worth Nature Center and Wildlife Refuge

I-820 Express Tol

Ha

|          | Confederate Park Rd Lake                                                                                        | side                                                                                                                                                                                                                                                                                                                                                                                                                                                                                                                                                                                                                                                                                                                                                                                                                                                                                                                                                                                                                                                                                                                                                                                                                                                                                                                                                                                                                                                                                                                                                                                                                                                                                                                                                                                                                                                                               | Lixbpo <sub>H</sub>        |                | Cont -                        |
|----------|-----------------------------------------------------------------------------------------------------------------|------------------------------------------------------------------------------------------------------------------------------------------------------------------------------------------------------------------------------------------------------------------------------------------------------------------------------------------------------------------------------------------------------------------------------------------------------------------------------------------------------------------------------------------------------------------------------------------------------------------------------------------------------------------------------------------------------------------------------------------------------------------------------------------------------------------------------------------------------------------------------------------------------------------------------------------------------------------------------------------------------------------------------------------------------------------------------------------------------------------------------------------------------------------------------------------------------------------------------------------------------------------------------------------------------------------------------------------------------------------------------------------------------------------------------------------------------------------------------------------------------------------------------------------------------------------------------------------------------------------------------------------------------------------------------------------------------------------------------------------------------------------------------------------------------------------------------------------------------------------------------------|----------------------------|----------------|-------------------------------|
|          | A DE TUNIN                                                                                                      |                                                                                                                                                                                                                                                                                                                                                                                                                                                                                                                                                                                                                                                                                                                                                                                                                                                                                                                                                                                                                                                                                                                                                                                                                                                                                                                                                                                                                                                                                                                                                                                                                                                                                                                                                                                                                                                                                    | [199]                      | lin            | Wighter                       |
| 1/-      | my la                                                                                                           | Lake                                                                                                                                                                                                                                                                                                                                                                                                                                                                                                                                                                                                                                                                                                                                                                                                                                                                                                                                                                                                                                                                                                                                                                                                                                                                                                                                                                                                                                                                                                                                                                                                                                                                                                                                                                                                                                                                               | Lake Worth                 | Azle Ave       |                               |
| A.S.     |                                                                                                                 | Worth                                                                                                                                                                                                                                                                                                                                                                                                                                                                                                                                                                                                                                                                                                                                                                                                                                                                                                                                                                                                                                                                                                                                                                                                                                                                                                                                                                                                                                                                                                                                                                                                                                                                                                                                                                                                                                                                              |                            |                | 2022 Summary                  |
| 17334    | Magn                                                                                                            |                                                                                                                                                                                                                                                                                                                                                                                                                                                                                                                                                                                                                                                                                                                                                                                                                                                                                                                                                                                                                                                                                                                                                                                                                                                                                                                                                                                                                                                                                                                                                                                                                                                                                                                                                                                                                                                                                    |                            | Santo          | Population                    |
| 1 de     | 1 march                                                                                                         |                                                                                                                                                                                                                                                                                                                                                                                                                                                                                                                                                                                                                                                                                                                                                                                                                                                                                                                                                                                                                                                                                                                                                                                                                                                                                                                                                                                                                                                                                                                                                                                                                                                                                                                                                                                                                                                                                    | X                          | 200            | Households                    |
| K        | 11/13                                                                                                           | Cold Barry                                                                                                                                                                                                                                                                                                                                                                                                                                                                                                                                                                                                                                                                                                                                                                                                                                                                                                                                                                                                                                                                                                                                                                                                                                                                                                                                                                                                                                                                                                                                                                                                                                                                                                                                                                                                                                                                         |                            | The            | Families                      |
|          | 50                                                                                                              |                                                                                                                                                                                                                                                                                                                                                                                                                                                                                                                                                                                                                                                                                                                                                                                                                                                                                                                                                                                                                                                                                                                                                                                                                                                                                                                                                                                                                                                                                                                                                                                                                                                                                                                                                                                                                                                                                    | and a second               |                | Average Household Size        |
| 1        | Che Che                                                                                                         | 820                                                                                                                                                                                                                                                                                                                                                                                                                                                                                                                                                                                                                                                                                                                                                                                                                                                                                                                                                                                                                                                                                                                                                                                                                                                                                                                                                                                                                                                                                                                                                                                                                                                                                                                                                                                                                                                                                | 188 DB 1996                |                | Owner Occupied Housing Un     |
|          | 1 Jan Jon                                                                                                       |                                                                                                                                                                                                                                                                                                                                                                                                                                                                                                                                                                                                                                                                                                                                                                                                                                                                                                                                                                                                                                                                                                                                                                                                                                                                                                                                                                                                                                                                                                                                                                                                                                                                                                                                                                                                                                                                                    |                            |                | Renter Occupied Housing Un    |
|          | 271                                                                                                             | XXX                                                                                                                                                                                                                                                                                                                                                                                                                                                                                                                                                                                                                                                                                                                                                                                                                                                                                                                                                                                                                                                                                                                                                                                                                                                                                                                                                                                                                                                                                                                                                                                                                                                                                                                                                                                                                                                                                | NAS Joint<br>Reserve Base  | 1              | Median Age                    |
|          | W te Settlement Rd                                                                                              |                                                                                                                                                                                                                                                                                                                                                                                                                                                                                                                                                                                                                                                                                                                                                                                                                                                                                                                                                                                                                                                                                                                                                                                                                                                                                                                                                                                                                                                                                                                                                                                                                                                                                                                                                                                                                                                                                    | Reserve Base<br>Fort Worth |                | Median Household Income       |
|          | K Rd                                                                                                            | 7.ft Clifford                                                                                                                                                                                                                                                                                                                                                                                                                                                                                                                                                                                                                                                                                                                                                                                                                                                                                                                                                                                                                                                                                                                                                                                                                                                                                                                                                                                                                                                                                                                                                                                                                                                                                                                                                                                                                                                                      |                            | T              | Average Household Income      |
| 1.265    | 81.022                                                                                                          | White                                                                                                                                                                                                                                                                                                                                                                                                                                                                                                                                                                                                                                                                                                                                                                                                                                                                                                                                                                                                                                                                                                                                                                                                                                                                                                                                                                                                                                                                                                                                                                                                                                                                                                                                                                                                                                                                              | 183                        | Westworth      |                               |
|          |                                                                                                                 | 1 MILE                                                                                                                                                                                                                                                                                                                                                                                                                                                                                                                                                                                                                                                                                                                                                                                                                                                                                                                                                                                                                                                                                                                                                                                                                                                                                                                                                                                                                                                                                                                                                                                                                                                                                                                                                                                                                                                                             | 341                        | Village        | 2027 Summary                  |
|          |                                                                                                                 |                                                                                                                                                                                                                                                                                                                                                                                                                                                                                                                                                                                                                                                                                                                                                                                                                                                                                                                                                                                                                                                                                                                                                                                                                                                                                                                                                                                                                                                                                                                                                                                                                                                                                                                                                                                                                                                                                    |                            |                | Population                    |
|          | 3 MILES                                                                                                         | Westpoint Blvd                                                                                                                                                                                                                                                                                                                                                                                                                                                                                                                                                                                                                                                                                                                                                                                                                                                                                                                                                                                                                                                                                                                                                                                                                                                                                                                                                                                                                                                                                                                                                                                                                                                                                                                                                                                                                                                                     |                            | 18/12          | Households                    |
|          | Creek                                                                                                           | Ren                                                                                                                                                                                                                                                                                                                                                                                                                                                                                                                                                                                                                                                                                                                                                                                                                                                                                                                                                                                                                                                                                                                                                                                                                                                                                                                                                                                                                                                                                                                                                                                                                                                                                                                                                                                                                                                                                | re Dr                      | 2003           | Families                      |
|          | 3 MILES                                                                                                         | 30 1-30                                                                                                                                                                                                                                                                                                                                                                                                                                                                                                                                                                                                                                                                                                                                                                                                                                                                                                                                                                                                                                                                                                                                                                                                                                                                                                                                                                                                                                                                                                                                                                                                                                                                                                                                                                                                                                                                            | Z Vest Fwy Calm            | ont AveW       | Average Household Size        |
| 1        |                                                                                                                 |                                                                                                                                                                                                                                                                                                                                                                                                                                                                                                                                                                                                                                                                                                                                                                                                                                                                                                                                                                                                                                                                                                                                                                                                                                                                                                                                                                                                                                                                                                                                                                                                                                                                                                                                                                                                                                                                                    |                            | amp Bowie Bind | Owner Occupied Housing Un     |
|          | West Full                                                                                                       | 580                                                                                                                                                                                                                                                                                                                                                                                                                                                                                                                                                                                                                                                                                                                                                                                                                                                                                                                                                                                                                                                                                                                                                                                                                                                                                                                                                                                                                                                                                                                                                                                                                                                                                                                                                                                                                                                                                |                            | amp s          | Renter Occupied Housing Un    |
| West Fwy | the second se | 1380                                                                                                                                                                                                                                                                                                                                                                                                                                                                                                                                                                                                                                                                                                                                                                                                                                                                                                                                                                                                                                                                                                                                                                                                                                                                                                                                                                                                                                                                                                                                                                                                                                                                                                                                                                                                                                                                               |                            | P              | Median Age                    |
| 5 MILES  |                                                                                                                 |                                                                                                                                                                                                                                                                                                                                                                                                                                                                                                                                                                                                                                                                                                                                                                                                                                                                                                                                                                                                                                                                                                                                                                                                                                                                                                                                                                                                                                                                                                                                                                                                                                                                                                                                                                                                                                                                                    |                            |                | Median Household Income       |
| met -    | 287                                                                                                             |                                                                                                                                                                                                                                                                                                                                                                                                                                                                                                                                                                                                                                                                                                                                                                                                                                                                                                                                                                                                                                                                                                                                                                                                                                                                                                                                                                                                                                                                                                                                                                                                                                                                                                                                                                                                                                                                                    |                            | Palvd          | Average Household Income      |
|          | N AN RANK                                                                                                       | A Contraction of the second seco | [377] [183] <sup>44</sup>  | vickery Blvd   | Texas Christian<br>University |
| -        |                                                                                                                 | .05                                                                                                                                                                                                                                                                                                                                                                                                                                                                                                                                                                                                                                                                                                                                                                                                                                                                                                                                                                                                                                                                                                                                                                                                                                                                                                                                                                                                                                                                                                                                                                                                                                                                                                                                                                                                                                                                                | 183                        |                |                               |
| 20       |                                                                                                                 |                                                                                                                                                                                                                                                                                                                                                                                                                                                                                                                                                                                                                                                                                                                                                                                                                                                                                                                                                                                                                                                                                                                                                                                                                                                                                                                                                                                                                                                                                                                                                                                                                                                                                                                                                                                                                                                                                    |                            |                |                               |
| 1        | 20 259                                                                                                          | t. 20                                                                                                                                                                                                                                                                                                                                                                                                                                                                                                                                                                                                                                                                                                                                                                                                                                                                                                                                                                                                                                                                                                                                                                                                                                                                                                                                                                                                                                                                                                                                                                                                                                                                                                                                                                                                                                                                              | Kurl                       |                |                               |
|          |                                                                                                                 |                                                                                                                                                                                                                                                                                                                                                                                                                                                                                                                                                                                                                                                                                                                                                                                                                                                                                                                                                                                                                                                                                                                                                                                                                                                                                                                                                                                                                                                                                                                                                                                                                                                                                                                                                                                                                                                                                    |                            |                |                               |

|     | 12                            |                        |          |          |       |
|-----|-------------------------------|------------------------|----------|----------|-------|
|     | 2022 Summary                  | 1 MILE                 | 3 MILES  | 5 MILES  |       |
| V   | Population                    | 9,768                  | 58,153   | 129,932  |       |
| 7   | Households                    | 3,496                  | 22,523   | 50,719   |       |
|     | Families                      | 2,336                  | 13,805   | 30,780   |       |
|     | Average Household Size        | 2.79                   | 2.56     | 2.51     | elkni |
| 2   | Owner Occupied Housing Units  | 1,943                  | 11,005   | 27,265   |       |
|     | Renter Occupied Housing Units | 1,553                  | 11,517   | 23,454   |       |
|     | Median Age                    | 35.2                   | 34.2     | 36.6     |       |
| /   | Median Household Income       | \$64,653               | \$58,149 | \$63,386 |       |
|     | Average Household Income      | \$89,582               | \$76,679 | \$92,097 | — E   |
| rth |                               | 200                    |          |          |       |
|     | 2027 Summary                  | 1 MILE                 | 3 MILES  | 5 MILES  |       |
|     | Population w <sup>2m st</sup> | 9,838 <sup>Vorth</sup> | 61,096   | 134,620  |       |
|     | Households                    | 3,531                  | 23,674   | 52,549   | 15    |
|     | Families                      | 2,353                  | 14,565   | 31,985   | E     |
| W   | Average Household Size        | 2.79                   | 2.56     | 2.51     |       |
| vv  | Owner Occupied Housing Units  | <sup>e st</sup> 1,994  | 12,134   | 29,046   |       |
|     | Renter Occupied Housing Units | 1,537                  | 11,540   | 23,504   |       |