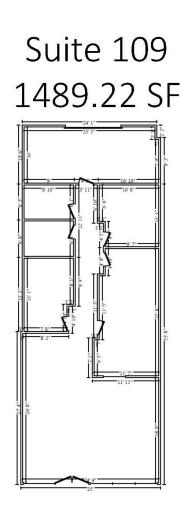

## FLOOR PLAN - 401 JIM WRIGHT

| Suite # | SF             |
|---------|----------------|
| 102     | See next page. |
| 103     | See next page. |
| 108     | 2,996 SF       |
| 109     | 1,489 SF       |
| 110     | 4,721 SF       |
| 113     | 817 SF         |

## FLOOR PLANS - 401 JIM WRIGHT