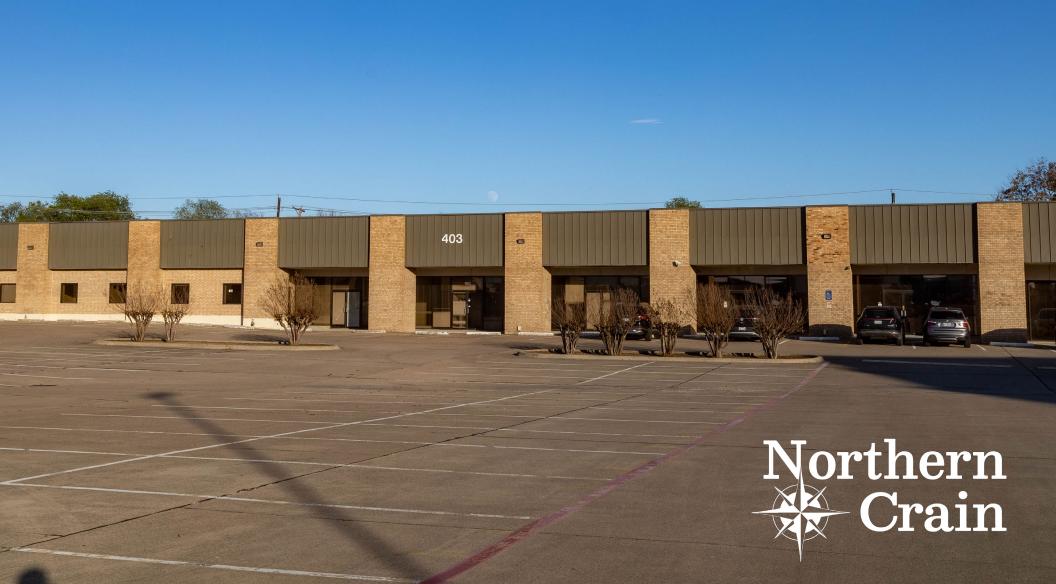

### HIGHLIGHTS

Northern Crain Realty is pleased to present Entrepreneur Park, an office and retail property that combines convenience and flexibility. Nestled off Loop 820, with easy access to I-30, this property is the ideal location for start-ups seeking executive office space or established businesses looking to expand their operations. Don't miss this opportunity to be part of a thriving community of entrepreneurs and business leaders.

•

403

.

- Office, retail, and flexwarehouse
- Drive-in doors available in select suites
- Reception areas and bullpens available
- Ample parking in open lot

| Location    | 401/403 S Jim Wright Fwy,<br>Fort Worth, TX 76108                            |  |
|-------------|------------------------------------------------------------------------------|--|
| Suites      | Multiple suites available<br>ranging from 1,500 SF -<br>16,000 SF contiguous |  |
| Lease       | Modified Gross Lease w/<br>Base Year Structure                               |  |
| Term Length | Flexible term length                                                         |  |
| TIA         | Negotiable                                                                   |  |
|             |                                                                              |  |