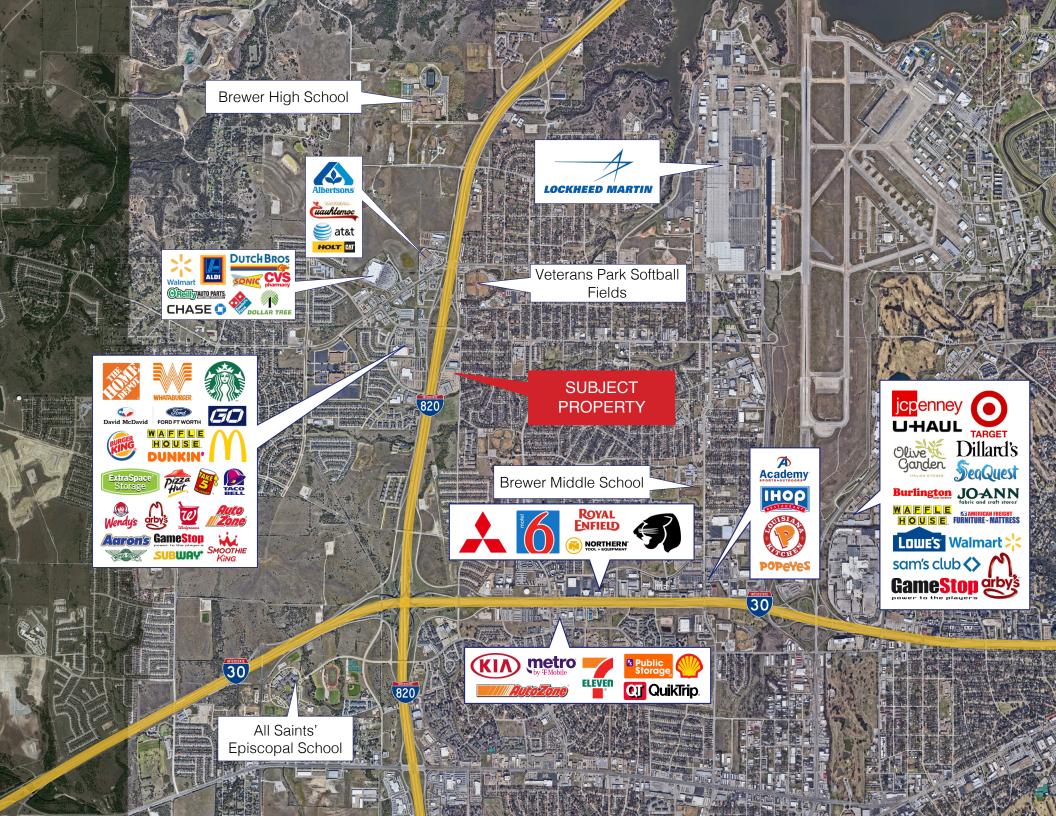

#### Why Entrepreneur Park?

We believe the next generation of entrepreneurs have been priced out of desirable parts of the Fort Worth market. We also understand the importance of budgeting costs that can be predictable. As a result, we have invested in a solution, 401 & 403 Jim Wright Fwy, just 15 minutes West of downtown Fort Worth with highway visibility from W. Loop 820, and are branding it, "Entrepreneur Park".

### HIGHLIGHTS

Northern Crain Realty is pleased to present Entrepreneur Park, an office and retail property that combines convenience and flexibility. Nestled off Loop 820, with easy access to I-30, this property is the ideal location for start-ups seeking executive office space or established businesses looking to expand their operations. Don't miss this opportunity to be part of a thriving community of entrepreneurs and business leaders.