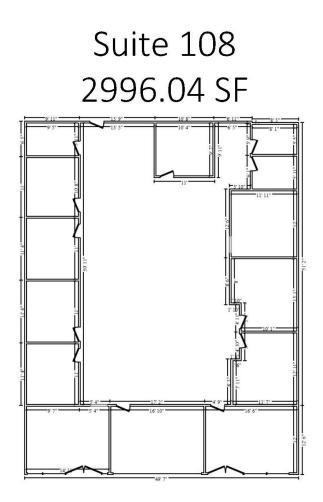

## FLOOR PLAN - 401 JIM WRIGHT

| Suite # | SF             |
|---------|----------------|
| 102     | See next page. |
| 103     | See next page. |
| 108     | 2,996 SF       |
| 109     | 1,489 SF       |
| 110     | 4,721 SF       |
| 113     | 817 SF         |

## FLOOR PLANS - 401 JIM WRIGHT