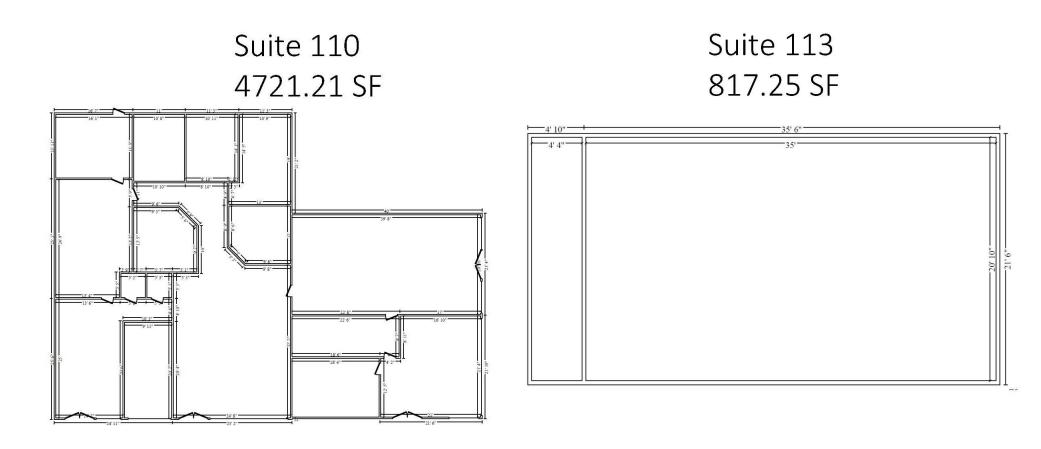

## FLOOR PLAN - 401 JIM WRIGHT

| Suite # | SF             |
|---------|----------------|
| 102     | See next page. |
| 103     | See next page. |
| 108     | 2,996 SF       |
| 109     | 1,489 SF       |
| 110     | 4,721 SF       |
| 113     | 817 SF         |