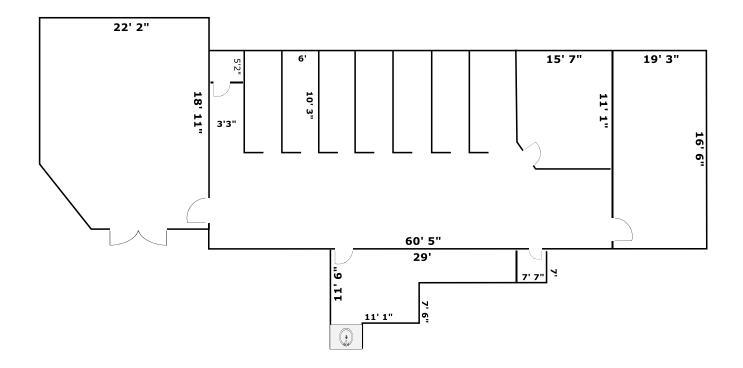

ces, abundance of natural light
- Immediate occupancy available
- Office cleaning 5 times per week
- High speed data available, utilities included in rent except telecommunications
- Common use conference room available
- Owner operated, on-site management



#### **PROPERTY DETAILS**

Lease rate: Negotiable

CAM/Taxes est: \$8.87/sf (2019)

#### FOR MORE INFORMATION, CONTACT

Marty Fisher/Rich Lee 763.862.2005

mfisher@premiercommercialproperties.com richlee@premiercommercialproperties.com



# Office Space For Lease

9298 Central Ave NE | Blaine, Minnesota 55434

#### FOR MORE INFORMATION, CONTACT

Marty Fisher/Rich Lee | 763.862.2005 | mfisher@premiercommercialproperties.com/richlee@premiercommercialproperties.com

### Suite 310 - 2,696sf - \$4,688/month

**Suite 310** 

2,696 sq. ft.