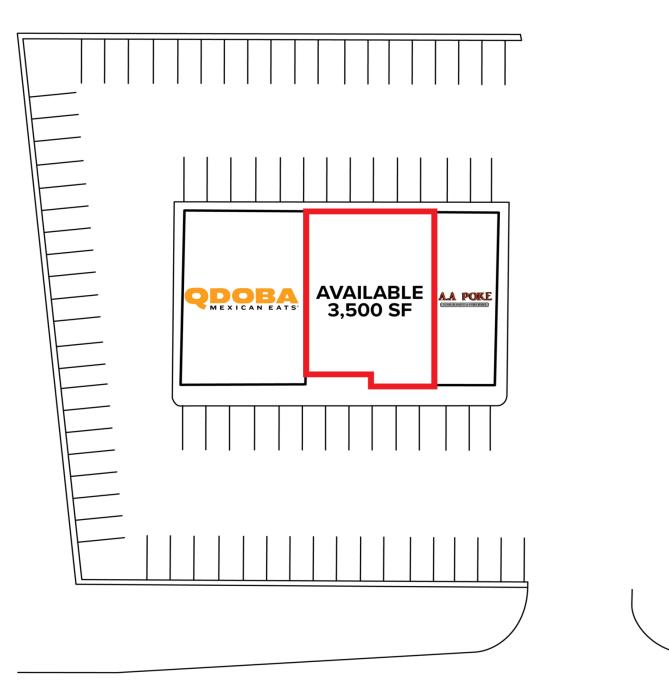

making it convenient for customers and employees. Positioned between prominent shopping centers like Glenbrook Mall and Northcrest Shopping Center, and near major area attractions like the War Memorial Coliseum and Purdue Fort Wayne, this property checks the boxes for any business to thrive.

### **OFFERING SUMMARY**

| Lease Rate:      | \$20.00 SF/yr (NNN) |
|------------------|---------------------|
| Number of Units: | 3                   |
| Available SF:    | 3,500 SF            |
| Lot Size:        | 1.25 Acres          |
| Building Size:   | 8,400 SF            |



### PATRICK ROMARY

260.414.5741

### **DENNIS CALLISON**

260.438.6251 promary@xplorcommercial.com dcallison@xplorcommercial.com Xplør

700 E Coliseum Blvd, Fort Wayne, IN 46805

### **AVAILABLE SITE PLAN - SUITE B**



### PATRICK ROMARY 260.414.5741

### **DENNIS CALLISON**

260.438.6251 promary@xplorcommercial.com dcallison@xplorcommercial.com



## FORMER EYECARE CENTER

700 E Coliseum Blvd, Fort Wayne, IN 46805

### **RETAILER MAP**



### PATRICK ROMARY DENNIS CALLISON 260.414.5741 260.438.6251

promary@xplorcommercial.com

260.438.6251 dcallison@xplorcommercial.com Xplør

# FORMER EYECARE CENTER

700 E Coliseum Blvd, Fort Wayne, IN 46805



### **PROPERTY DETAILS**

### LEASE RATE

### \$20.00 SF/YR

### LOCATION INFORMATION

| Building Name    | Former Eyecare Center      |
|------------------|----------------------------|
| Street Address   | 700 E Coliseum Blvd        |
| City, State, Zip | Fort Wayne, IN 46805       |
| County/Township  | Allen                      |
| Cross Streets    | Coli