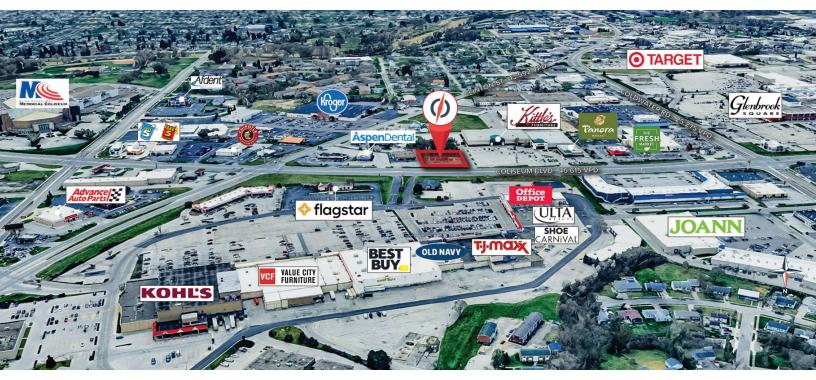

### **RETAILER MAP**

### PROPERTY HIGHLIGHTS

- Excellent visibility and location along E Coliseum Blvd
- Over 1 million vehicles travel past this location annually
- Easy ingress/egress to parking lot with plenty of parking and 4 designated handicap spaces
- Zoned C-4 to accommodate a wide variety of retail uses
- Location along Coliseum Blvd is between Glenbrook Shopping Center and War Memorial Coliseum and directly across from Northcrest Shopping Center

#### **PROPERTY DESCRIPTION**

Exceptional leasing opportunity at the former Eye Care Express located at 700 E Coliseum Blvd in Fort Wayne, IN. This prime location offers unparalleled visibility with over 1 million vehicles passing by annually on Coliseum Blvd and has direct access to the rest of the city situated between the heavily traveled Coldwater and Clinton Roads. The property features easy access with ample parking, including 4 designated handicap spaces, making it convenient for customers and employees. Positioned between prominent shopping centers like Glenbrook Mall and Northcrest Shopping Center, and near major area attractions like the War Memorial Coliseum and Purdue Fort Wayne, this property checks the boxes for any business to thrive.