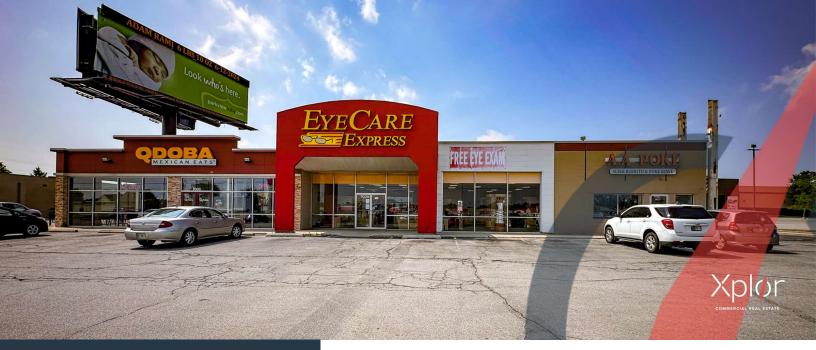

### PROPERTY HIGHLIGHTS

- Excellent visibility and location along E Coliseum Blvd
- Over 1 million vehicles travel past this location annually
- Easy ingress/egress to parking lot with plenty of parking and 4 designated handicap spaces
- Zoned C-4 to accommodate a wide variety of retail uses
- Location along Coliseum Blvd is between Glenbrook Shopping Center and War Memorial Coliseum and directly across from Northcrest Shopping Center

#### **PROPERTY DESCRIPTION**

Exceptional leasing opportunity at the former Eye Care Express located at 700 E Coliseum Blvd in Fort Wayne, IN. This prime location offers unparalleled visibility with over 1 million vehicles passing by annually on Coliseum Blvd and has direct access to the rest of the city situated between the heavily traveled Coldwater and Clinton Roads. The property features easy access with ample parking, including 4 designated handicap spaces, making it convenient for customers and employees. Positioned between prominent shopping centers like Glenbrook Mall and Northcrest Shopping Center, and near major area attractions like the War Memorial Coliseum and Purdue Fort Wayne, this property checks the boxes for any business to thrive.