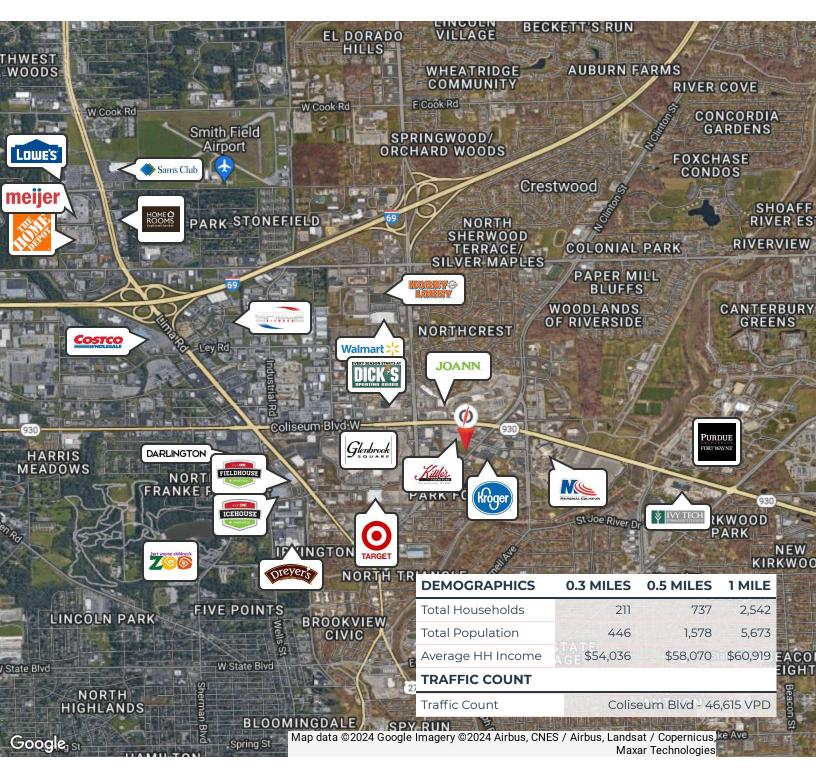

### **RETAILER MAP**

#### **PROPERTY DETAILS**

| Property Type        | Retail                     |
|----------------------|----------------------------|
| Property Subtype     | Strip Center               |
| Zoning               | C-4 (Commercial)           |
| Lot Size             | 1.25 Acres                 |
| APN#                 | 02-07-25-101-018.000-073   |
| Lot Frontage         | 183                        |
| Lot Depth            | 246                        |
| Traffic Count Street | Coliseum Blvd - 46,615 VPD |
|                      |                            |