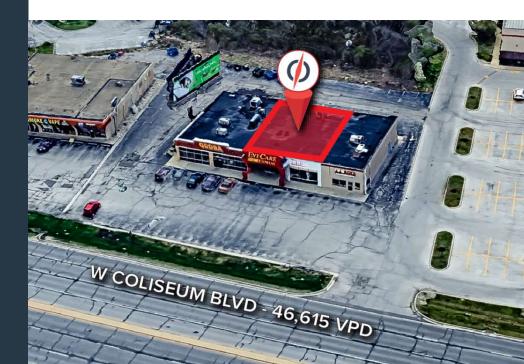

#### **PROPERTY DETAILS**

| Property Type        | Retail                     |
|----------------------|----------------------------|
| Property Subtype     | Strip Center               |
| Zoning               | C-4 (Commercial)           |
| Lot Size             | 1.25 Acres                 |
| APN#                 | 02-07-25-101-018.000-073   |
| Lot Frontage         | 183                        |
| Lot Depth            | 246                        |
| Traffic Count Street | Coliseum Blvd - 46,615 VPD |
|                      |                            |