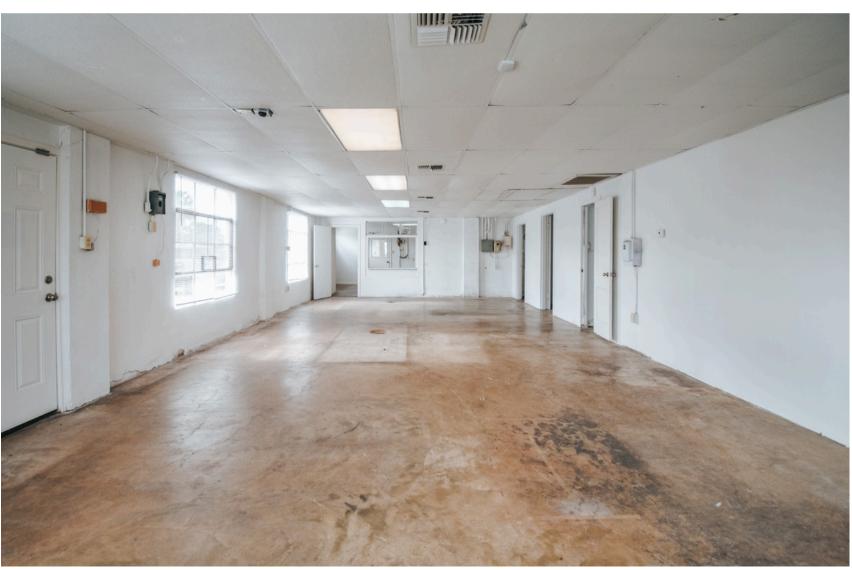

prime real estate, strategically positioned near the intersection of Port Lavaca Dr and Laurent, boasting a daily traffic count of 11,496 vehicles. This property serves as a perfect blank canvas for any business endeavor. With its main lobby area, four offices, shared workspace, kitchen, bathroom, and two spacious open areas with ample storage, it offers a flexible layout adaptable to various business needs. Additionally, its proximity to downtown ensures convenient access to the heart of the city, making it an enticing investment opportunity for those seeking both functionality and strategic location.

#### **DEMOGRAPHICS**

- Traffic Count: 11,496
- Total Population: 92,678 (25 mi)
- Population Projection 2026: 94,047

## LOBBY AREA







## 4 LARGE OFFICES





## SHARED WORKSPACES





#### BATHROOM & KITCHEN





#### CONTACT



**PHONE** 

(361)-582-4663

WEBSITE

www.FERGMAR.com

**EMAIL** 

sales@fergmar.com

**ADDRESS** 

4800 N Navarro St, Victoria, TX 77983