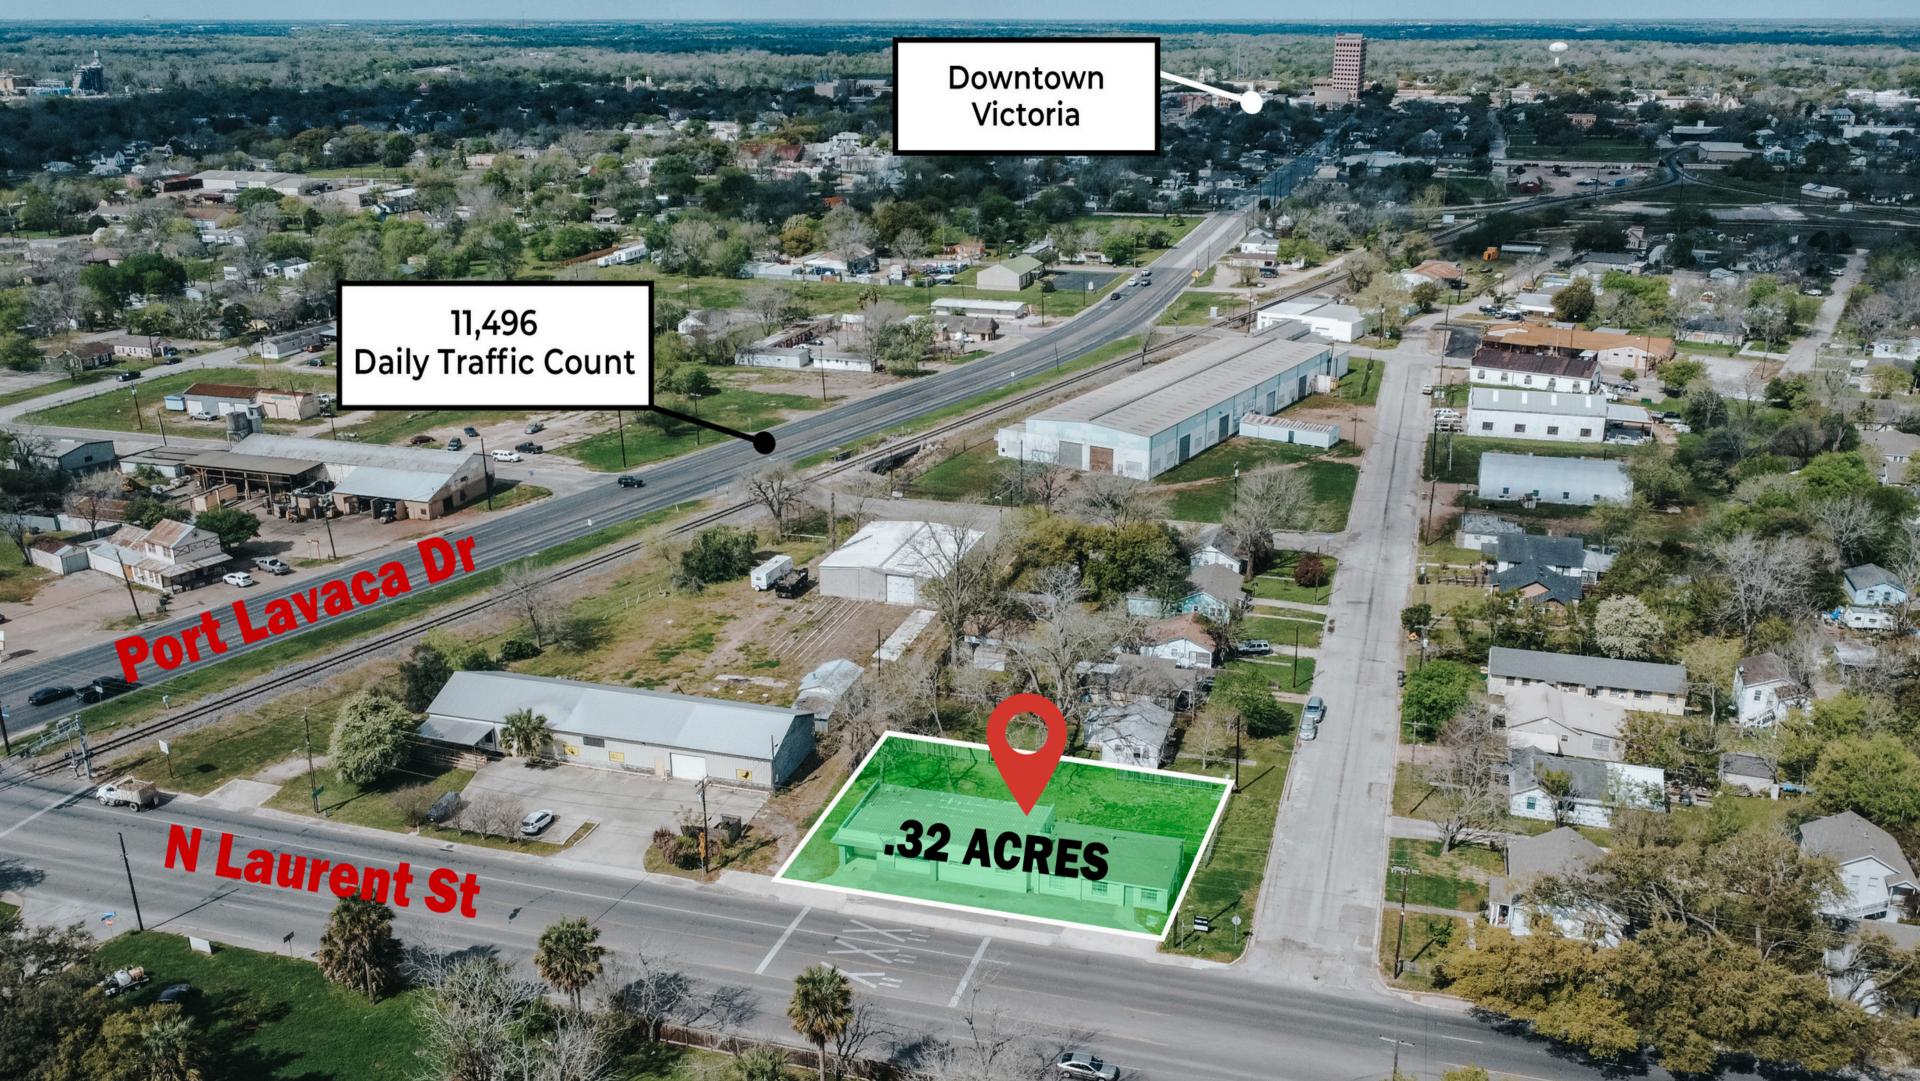

# ABOUTTHE PROPERTY

Introducing 305 Laurent, a versatile commercial property situated on .32 acres of prime real estate, strategically positioned near the intersection of Port Lavaca Dr and Laurent, boasting a daily traffic count of 11,496 vehicles. This property serves as a perfect blank canvas for any business endeavor. With its main lobby area, four offices, shared workspace, kitchen, bathroom, and two spacious open areas with ample storage, it offers a flexible layout adaptable to various business needs. Additionally, its proximity to downtown ensures convenient access to the heart of the city, making it an enticing investment opportunity for those seeking both functionality and strategic location.

#### **DEMOGRAPHICS**

- Traffic Count: 11,496
- Total Population: 92,678 (25 mi)
- Population Projection 2026: 94,047