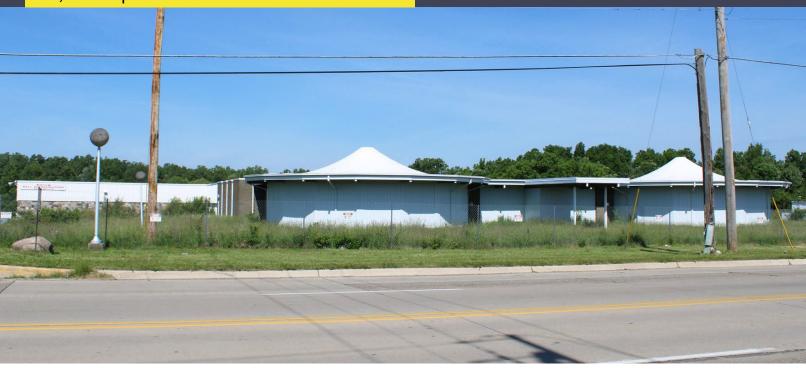

# 4315 CLIO ROAD FLINT, MICHIGAN

INDUSTRIAL FOR SALE 79,347 square Feet Available

#### **PROPERTY FEATURES**

- 79,347 square feet available
- 12,013 sq. ft. of office space
- 13'-20' clear height
- (4) grade level doors
- 198 parking spaces
- Zoned M-1, light industrial
- Approved for Class "A" Marihuana Grow
- Located on 8.19 acres
- 1200 amps, 480 volts power
- Asking Price: \$2,600,000 (\$32.77/sq. ft.)