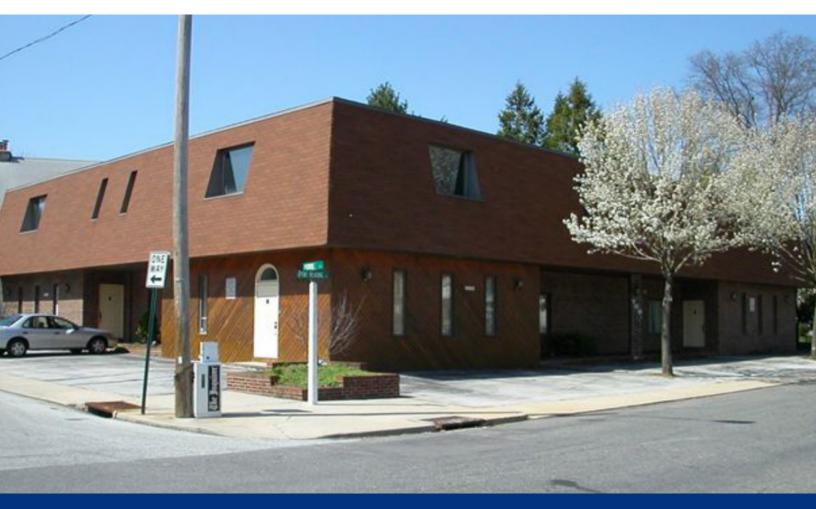

## AVAILABLE FOR SALE 700 PONT READING ROAD • ARDMORE, PA

## **PROPERTY HIGHLIGHTS:**

- 5,600 rsf. building
- Buyer to purchase vacant or with (1) 1,750 SF tenant
- Single story, multi-tenant office building
- 21 exclusive property parking spaces

- 0.23 acres
- SEPTA PRW & Belmont Avenue station (Hathaway & Belmont Avenue) 1 block from the property
- Close proximity to restaurants, banking & retail