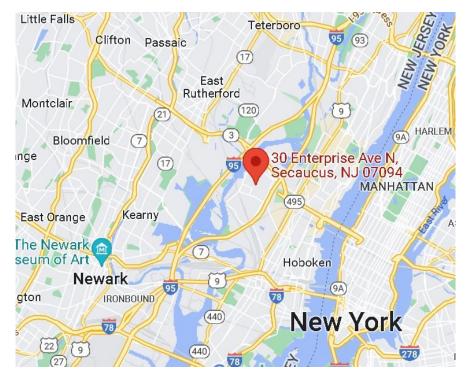

## **PROXIMITY TO KEY LOCATIONS**

Port Newark 9 +/- miles NJ Turnpike 5 +/- miles Lincoln Tunnel 6 +/- miles GW Bridge 12 +/- miles