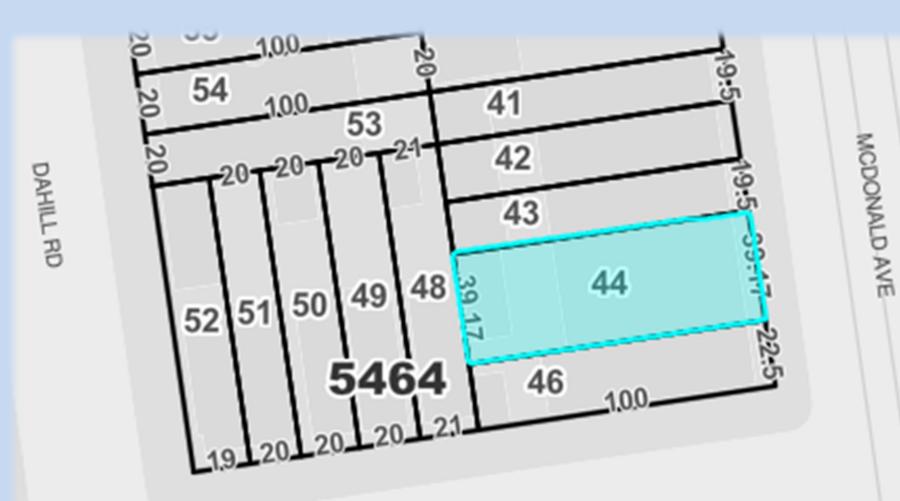

## 1208 - 1210 McDonald Ave Brooklyn, N.Y. 11230

Tax Map & Building Footprint

AVEJ

AV