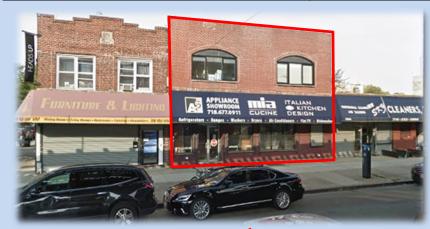

## 1208-1210 Mcdonald Ave, Brooklyn, N.Y. 11230

**Lot Dimensions:** 40 x 100

Lot Size: Approx. 3,900 SF

**Building Dimensions:** 40 x 65

**Building Size:** 5,677 SF

Layout: Ground Floor: Retail/ Office, 13 ft Ceilings, Nice Space

2<sup>nd</sup> Floor: Renovated as a Gym, 11 ft Ceilings

+ Basement

**Zoning:** M1-2

**FAR:** Com: 2.0 CF: 4.8

**Total Buildable:** Com: 7,800 SF CF: 18,720 SF

Price: \$4,200,000 \*Need an all cash deal

**Notes:** \*Delivered Vacant.

\* 2 car parking in rear with easement from Ave J to

access.

\*Easy Access to the F Subway Line, & the B6 &B11 Bus

Routes.

1208 - 1210 McDonald Ave Brooklyn, N.Y. 11230