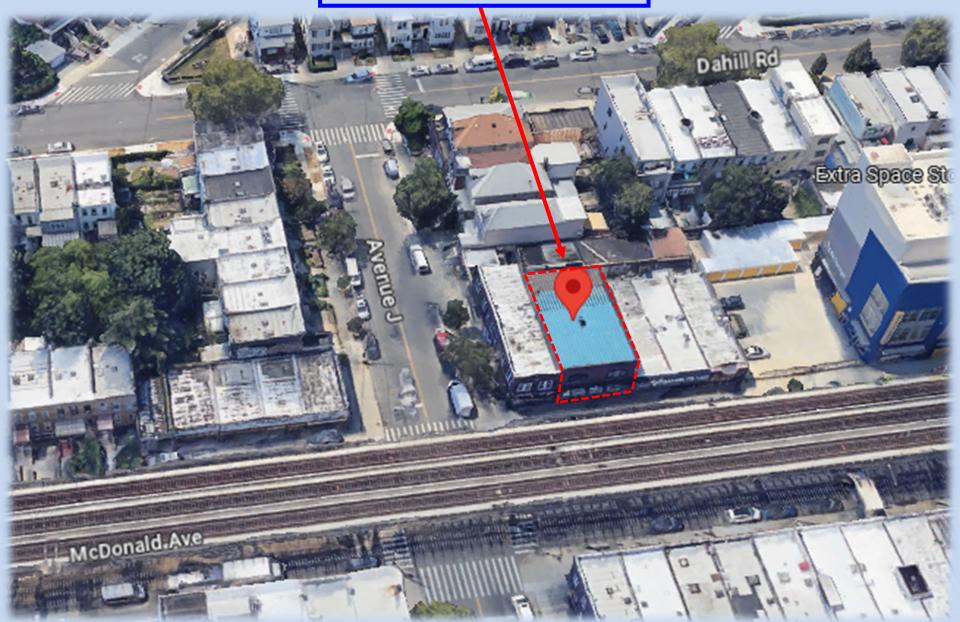

## 1208 - 1210 McDonald Ave Brooklyn, N.Y. 11230

Tax Map & Building Footprint

AVEJ

AV