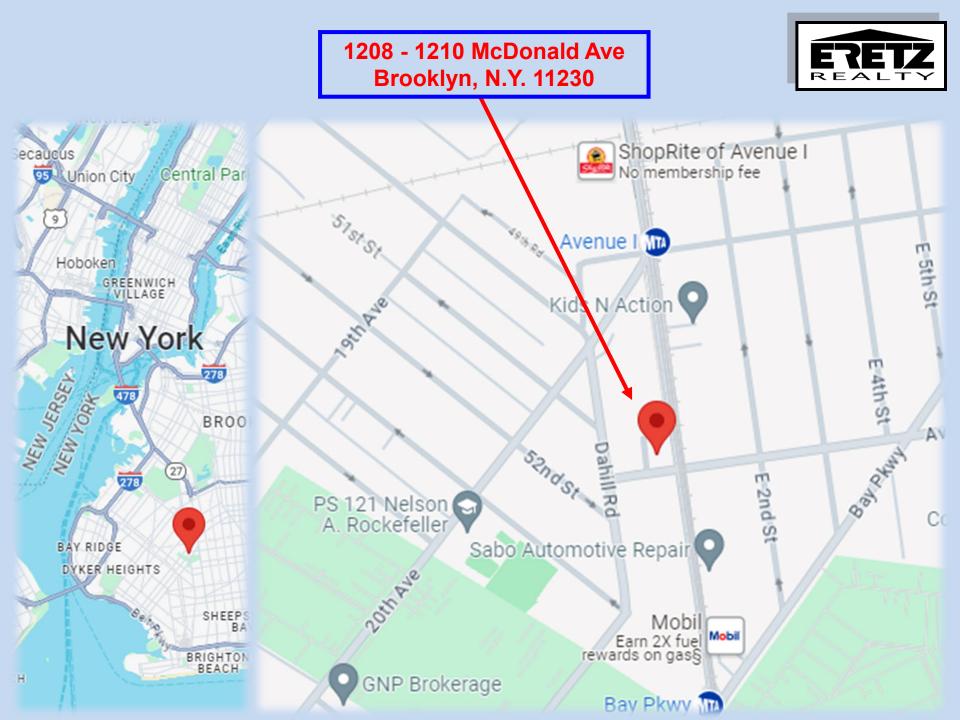

## 1208-1210 Mcdonald Ave, Brooklyn, N.Y. 11230

## MIXED-USE BUILDING AVAILABLE FOR SALE

1 D 1 NIX (11000)

| Location:      | borough rark, N. 1. (11230) |  |
|----------------|-----------------------------|--|
| Cross Streets: | Between Ave I & Ave I       |  |