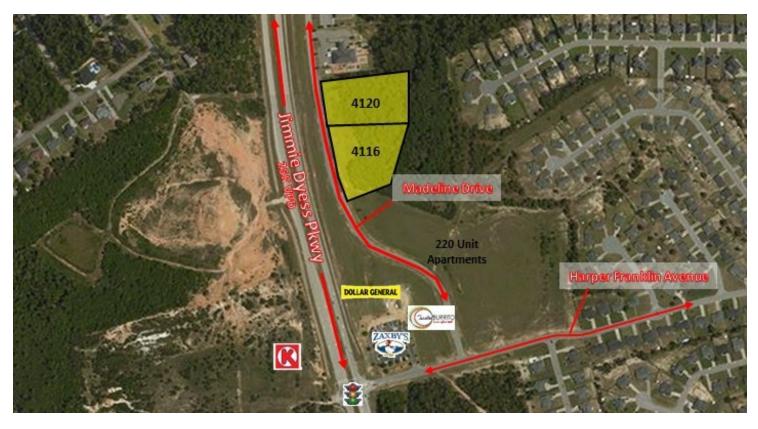

4116/4120 MADELINE DR, AUGUSTA, GA 30909

#### **PROPERTY DETAILS**

Dyess Park is located half a mile outside Gate 1 at Fort Gordon. Ideal for office with close proximity to I 20 and I -520. Lots are zoned B-2, graded with retention in place.

| Water      | Public       |
|------------|--------------|
| Sewer      | Public Sewer |
| Electric   | Electricity  |
| Gas        | Pipe Gas     |
| Topography | Rolling      |
| Drainage   | Good         |
| Road Class | County       |
| Parcel     | Road         |
| Access     | Paved        |

#### LOCATION INFORMATION

| Building Name    | Madeline Drive        |
|------------------|-----------------------|
| Street Address   | 4116/4120 Madeline Dr |
| City, State, Zip | Augusta, GA 30909     |
| County/Township  | Richmond              |
|                  |                       |

#### **PROPERTY DETAILS**

| Property Type    | Land      |
|------------------|-----------|
| Property Subtype | Other     |
| Zoning           | B-2       |
| Lot Size         | 4.7 Acres |

For more information, please contact: Craig Sims 706.854.6719 Craig.Sims@southeastern.company