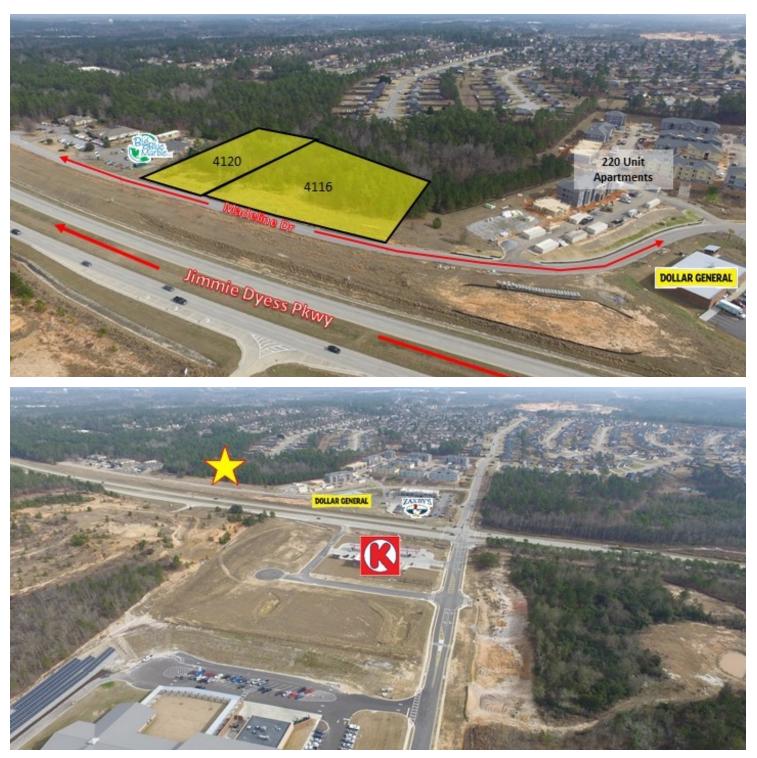

#### **PROPERTY DETAILS**

Dyess Park is located half a mile outside Gate 1 at Fort Gordon. Ideal for office with close proximity to I 20 and I -520. Lots are zoned B-2, graded with retention in place.

| Water      | Public       |
|------------|--------------|
| Sewer      | Public Sewer |
| Electric   | Electricity  |
| Gas        | Pipe Gas     |
| Topography | Rolling      |
| Drainage   | Good         |
| Road Class | County       |
| Parcel     | Road         |
| Access     | Paved        |

4116/4120 MADELINE DR, AUGUSTA, GA 30909