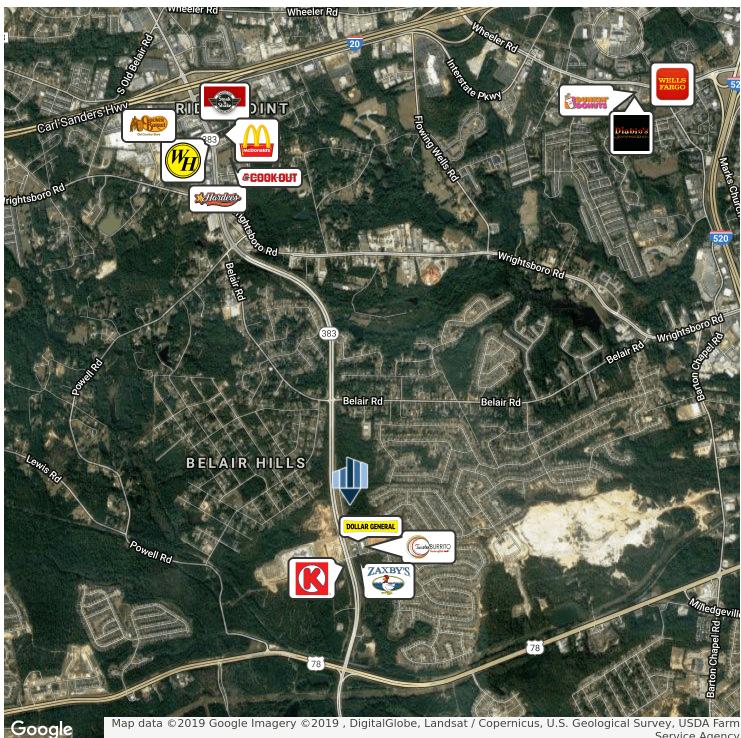

#### **PROPERTY DETAILS**

Dyess Park is located half a mile outside Gate 1 at Fort Gordon. Ideal for office with close proximity to I 20 and I -520. Lots are zoned B-2, graded with retention in place.

| Water      | Public       |
|------------|--------------|
| Sewer      | Public Sewer |
| Electric   | Electricity  |
| Gas        | Pipe Gas     |
| Topography | Rolling      |
| Drainage   | Good         |
| Road Class | County       |
| Parcel     | Road         |
| Access     | Paved        |

#### LOCATION INFORMATION

| Building Name    | Madeline Drive        |
|------------------|-----------------------|
| Street Address   | 4116/4120 Madeline Dr |
| City, State, Zip | Augusta, GA 30909     |
| County/Township  | Richmond              |
|                  |                       |