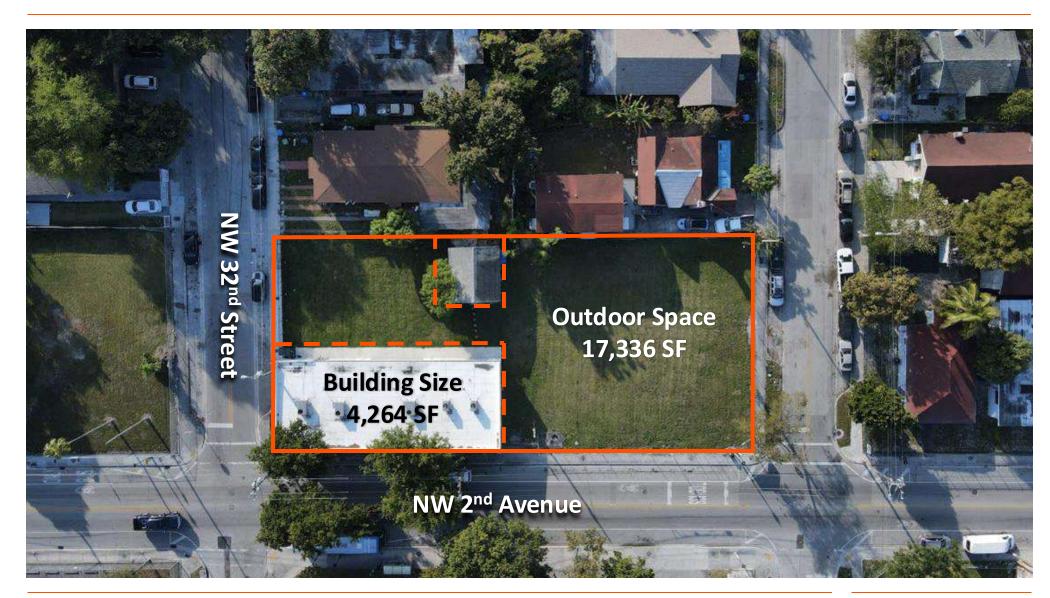

#### **OFFERING SUMMARY**

| Lease Rate:              | \$50 PSF       |
|--------------------------|----------------|
| Lease Type:              | NNN (\$10 PSF) |
| Building Size:           | 4,264 SF       |
| Unit Size:               | 568-4,264 SF   |
| Suite A:                 | 1,379 SF       |
| Suite B:                 | 1,193 SF       |
| Suite C:                 | 595 SF         |
| Suite D:                 | 568 SF         |
| Available Outdoor Space: | 17,336 SF      |
| Total Lot Size:          | 21,600 SF      |
| Zoning:                  | NRD-2 T5-O     |
| Submarket:               | Wynwood Norte  |

#### **OVERHEAD VIEW**

David Lerner // Executive dl@dwntwnrealtyadvisors.com // (P) 786.706.7061 George Belesis // Executive gb@dwntwnrealtyadvisors.com // (P) 305.909.7342

© DWNTWN Realty Advisors, LLC copyright 2024. No warranty or representation, express or implied, is made to the accuracy or completeness of like information contained herein, and same is submitted subject to errors, omissions, change of price, rental or other conditions, with drawal without notice, and to any special listing conditions imposed by the property owner(s). It is the responsibility of the prospective purchaser to make an independent determination as to the condition of the