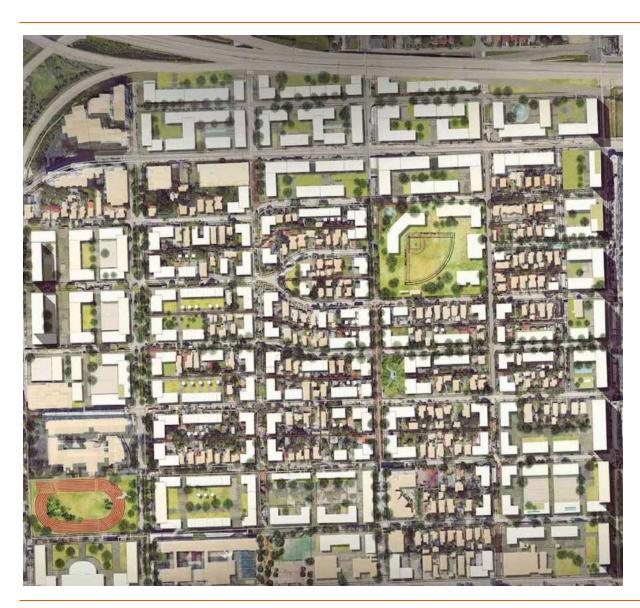

### WYNWOOD NORTE VISION PLAN

David Lerner // Executive dl@dwntwnrealtyadvisors.com // (P) 786.706.7061

George Belesis // Executive gb@dwntwnrealtyadvisors.com // (P) 305.909.7342 **DWNTWN REALTY ADVISORS**A Commercial Brokerage Firm

#### WYNWOOD NRD-2 PLAN

The City of Miami Commissioners recently gave final approval on the upzoning (NRD-2) of the Wynwood Norte revitalization plan which aims to protect the neighborhood's character, improve housing options, and create economic opportunities for small businesses through mid-rise and boutiquesized redevelopments. The revitalization is a community led vision which establishes an important balance between redevelopment and restoration, designed to have innovative mixed-uses along the commercial corridors while restricting the interior to low scale residential developments respectful to the original appeal of the neighborhood. The plan includes increased zoning density with up to 9,000 more residential units than currently allowed, requiring 10 percent be set aside for affordable housing in exchange for increased density, forbidding demolition unless a new construction permit has been issued, and developers funding affordable housing and community improvements such as shade trees, sidewalks, and lighting.