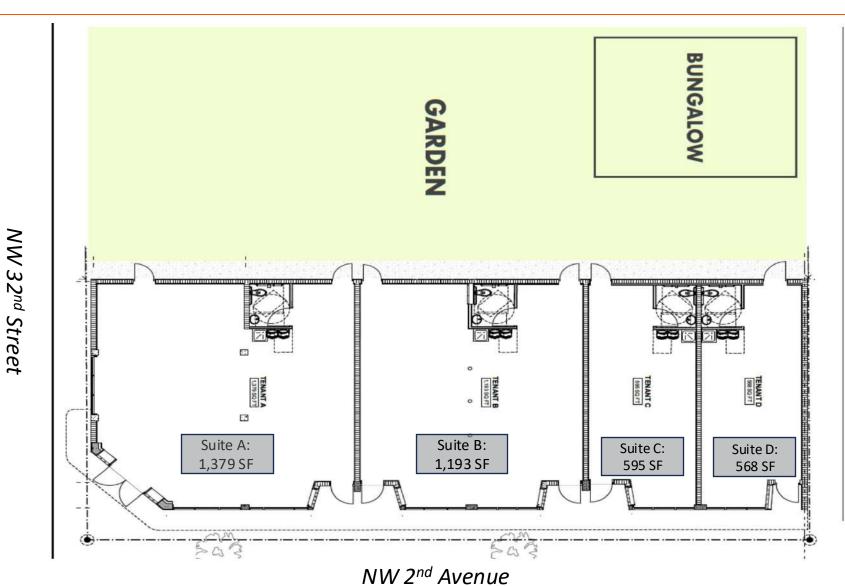

#### **OFFERING SUMMARY**

| Lease Rate:              | \$50 PSF       |
|--------------------------|----------------|
| Lease Type:              | NNN (\$10 PSF) |
| Building Size:           | 4,264 SF       |
| Unit Size:               | 568-4,264 SF   |
| Suite A:                 | 1,379 SF       |
| Suite B:                 | 1,193 SF       |
| Suite C:                 | 595 SF         |
| Suite D:                 | 568 SF         |
| Available Outdoor Space: | 17,336 SF      |
| Total Lot Size:          | 21,600 SF      |
| Zoning:                  | NRD-2 T5-O     |
| Submarket:               | Wynwood Norte  |

### **FLOOR PLANS**

David Lerner // Executive dl@dwntwnrealtyadvisors.com // (P) 786.706.7061 George Belesis // Executive gb@dwntwnrealtyadvisors.com // (P) 305.909.7342

**DWNTWN REALTY ADVISORS** A Commercial Brokerage Firm