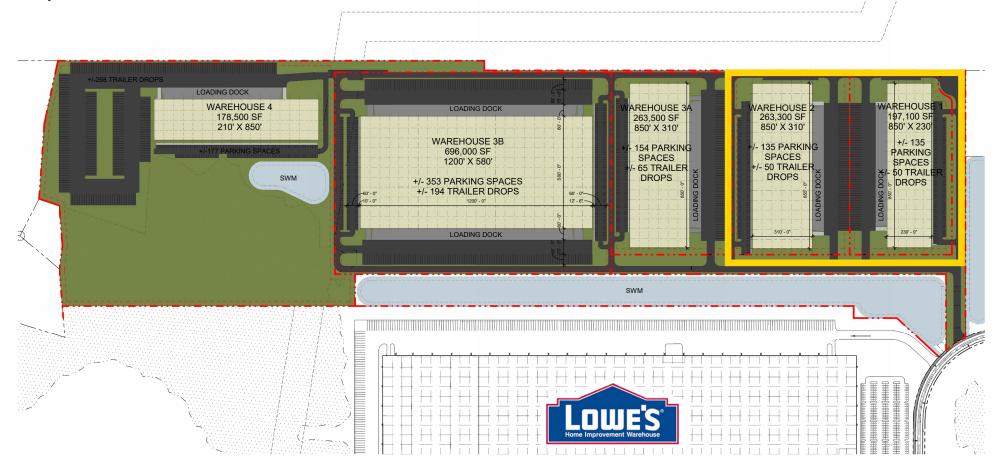

### **FLEXIBLE SITE PLANS**

for buildings from 178,500 SF to 1,044,000 SF

Option A

#### FLEXIBLE SITE PLANS

for buildings from 178,500 SF to 1,044,000 SF

Option B

### **FLEXIBLE SITE PLANS**

for buildings from 178,500 SF to 1,044,000 SF

Option C

#### **BUILDINGS 1 AND 2**

195,500 SF Ground Breaking Scheduled for Q3 2024 with Q3 2025 Completion Date

Let us customize to suit your needs

|                         | BUILDING 1                            | BUILDING 2                            |  |
|-------------------------|---------------------------------------|---------------------------------------|--|
| Building Square Footage | 197,100 SF                            | 263,300 SF                            |  |
| Dimensions              | 230' x 850'                           | 310' x 850'                           |  |
| Clear Height            | 36′                                   | 36′                                   |  |
| Column Spacing          | 56' x 42'-6" with 60' speed<br>bay    | 56'x50' with 60' speed bay            |  |
| Dock Doors              | (24) 9' x 10', Expandable to 47       | (22) 9' x 10', Expandable to 47       |  |
| Drive-In Doors          | Two (2) 12' x 14'                     | Two (2) 12' x 14'                     |  |
| Truck Court             | 130′                                  | 130′                                  |  |
| Auto Parking            | ±135 car spaces                       | ±135 car spaces                       |  |
| Trailer Parking         | ±50 trailer spaces                    | ±50 trailer spaces                    |  |
| Warehouse Floor         | 7" unreinforced concrete,<br>4000 PSI | 7" unreinforced concrete,<br>4000 PSI |  |
| Electrical              | 3000 AMP, 480v 3-Phase                | 4,000 AMP, 480v 3-Phase               |  |
| Lighting                | LED with Motion Sensors,<br>30 FC     | LED with Motion Sensors,<br>30 FC     |  |