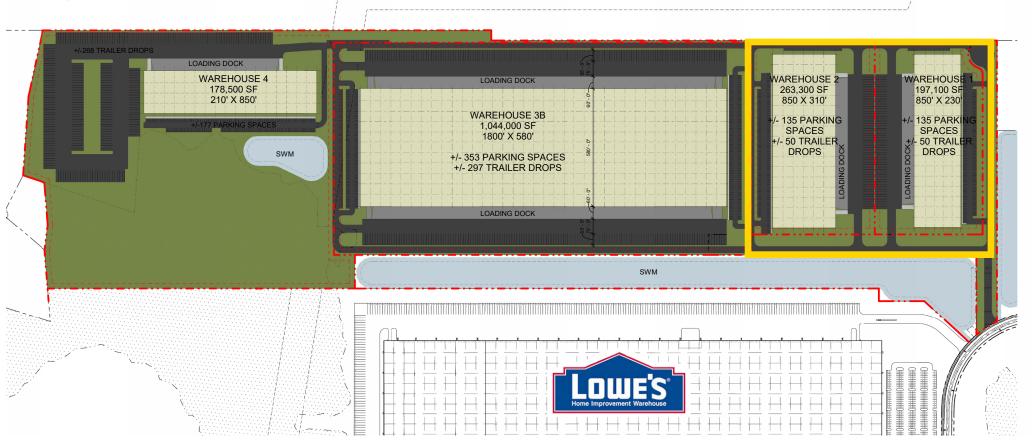

### **FLEXIBLE SITE PLANS**

for buildings from 178,500 SF to 1,044,000 SF

Option A

#### FLEXIBLE SITE PLANS

for buildings from 178,500 SF to 1,044,000 SF

Option B

### **FLEXIBLE SITE PLANS**

for buildings from 178,500 SF to 1,044,000 SF

Option C

#### **BUILDINGS 1 AND 2**

195,500 SF Ground Breaking Scheduled for Q3 2024 with Q3 2025 Completion Date

Let us customize to suit your needs

|                         | BUILDING 1                            | BUILDING 2                            |  |
|-------------------------|---------------------------------------|---------------------------------------|--|
| Building Square Footage | 197,100 SF                            | 263,300 SF                            |  |
| Dimensions              | 230' x 850'                           | 310' x 850'                           |  |
| Clear Height            | 36′                                   | 36′                                   |  |
| Column Spacing          | 56' x 42'-6" with 60' speed<br>bay    | 56'x50' with 60' speed bay            |  |
| Dock Doors              | (24) 9' x 10', Expandable to 47       | (22) 9' x 10', Expandable to 47       |  |
| Drive-In Doors          | Two (2) 12' x 14'                     | Two (2) 12' x 14'                     |  |
| Truck Court             | 130′                                  | 130′                                  |  |
| Auto Parking            | ±135 car spaces                       | ±135 car spaces                       |  |
| Trailer Parking         | ±50 trailer spaces                    | ±50 trailer spaces                    |  |
| Warehouse Floor         | 7" unreinforced concrete,<br>4000 PSI | 7" unreinforced concrete,<br>4000 PSI |  |
| Electrical              | 3000 AMP, 480v 3-Phase                | 4,000 AMP, 480v 3-Phase               |  |
| Lighting                | LED with Motion Sensors,<br>30 FC     | LED with Motion Sensors,<br>30 FC     |  |