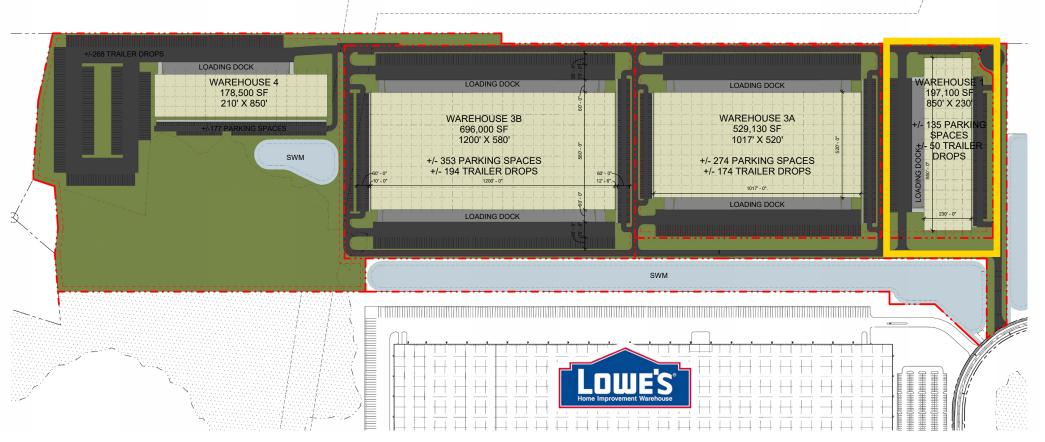

### **FLEXIBLE SITE PLANS**

for buildings from 178,500 SF to 1,044,000 SF

Option A

#### FLEXIBLE SITE PLANS

for buildings from 178,500 SF to 1,044,000 SF

Option B

### **FLEXIBLE SITE PLANS**

for buildings from 178,500 SF to 1,044,000 SF

Option C

#### **BUILDINGS 1 AND 2**

195,500 SF Ground Breaking Scheduled for Q3 2024 with Q3 2025 Completion Date

Let us customize to suit your needs

|                         | BUILDING 1                            | BUILDING 2                            |  |
|-------------------------|---------------------------------------|---------------------------------------|--|
| Building Square Footage | 197,100 SF                            | 263,300 SF                            |  |
| Dimensions              | 230' x 850'                           | 310' x 850'                           |  |
| Clear Height            | 36′                                   | 36′                                   |  |
| Column Spacing          | 56' x 42'-6" with 60' speed<br>bay    | 56'x50' with 60' speed bay            |  |
| Dock Doors              | (24) 9' x 10', Expandable to 47       | (22) 9' x 10', Expandable to 47       |  |
| Drive-In Doors          | Two (2) 12' x 14'                     | Two (2) 12' x 14'                     |  |
| Truck Court             | 130′                                  | 130′                                  |  |
| Auto Parking            | ±135 car spaces                       | ±135 car spaces                       |  |
| Trailer Parking         | ±50 trailer spaces                    | ±50 trailer spaces                    |  |
| Warehouse Floor         | 7" unreinforced concrete,<br>4000 PSI | 7" unreinforced concrete,<br>4000 PSI |  |
| Electrical              | 3000 AMP, 480v 3-Phase                | 4,000 AMP, 480v 3-Phase               |  |
| Lighting                | LED with Motion Sensors,<br>30 FC     | LED with Motion Sensors,<br>30 FC     |  |