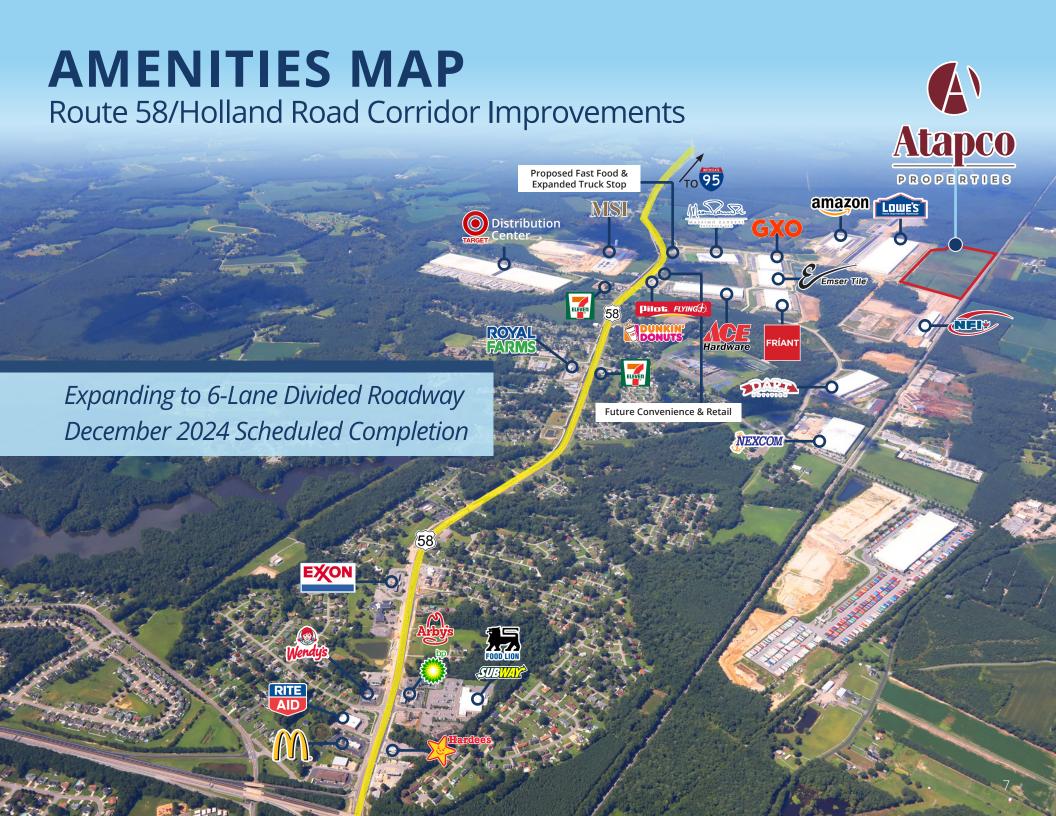

PARK





### **Electric**Dominion Virginia Power



**Sanitation**City of Suffolk
8" Main Sanitary Sewer



FTZ
Foreign Trade Zone & ICE Coffee
Futures Certified Warehouse
Eligibility



**Gas**Virginia Natrual Gas
4" 60 PSI Service Gas Line



Connectivity
Verizon & Spectrum Dedicated
Fibers, Spectrum Charter
Communications



**Zoning** M-2 Heavy Industrial



**Domestic Water**City of Suffolk 1
6" Water Main +/-65 PSI



**+/- 4500** of CSX Mainline Contiguous to Site



Heavy Weight
Overweight Containers
Allowed in Park

### **FLEXIBLE SITE PLANS**

for buildings from 178,500 SF to 1,044,000 SF



Option A



#### FLEXIBLE SITE PLANS

for buildings from 178,500 SF to 1,044,000 SF



Option B



### **FLEXIBLE SITE PLANS**

for buildings from 178,500 SF to 1,044,000 SF



Option C





#### **BUILDINGS 1 AND 2**

195,500 SF Ground Breaking Scheduled for Q3 2024 with Q3 2025 Completion Date





Let us customize to suit your needs

|                         | BUILDING 1                            | BUILDING 2                            |  |
|-------------------------|---------------------------------------|---------------------------------------|--|
| Building Square Footage | 197,100 SF                            | 263,300 SF                            |  |
| Dimensions              | 230' x 850'                           | 310' x 850'                           |  |
| Clear Height            | 36′                                   | 36′                                   |  |
| Column Spacing          | 56' x 42'-6" with 60' speed<br>bay    | 56'x50' with 60' speed bay