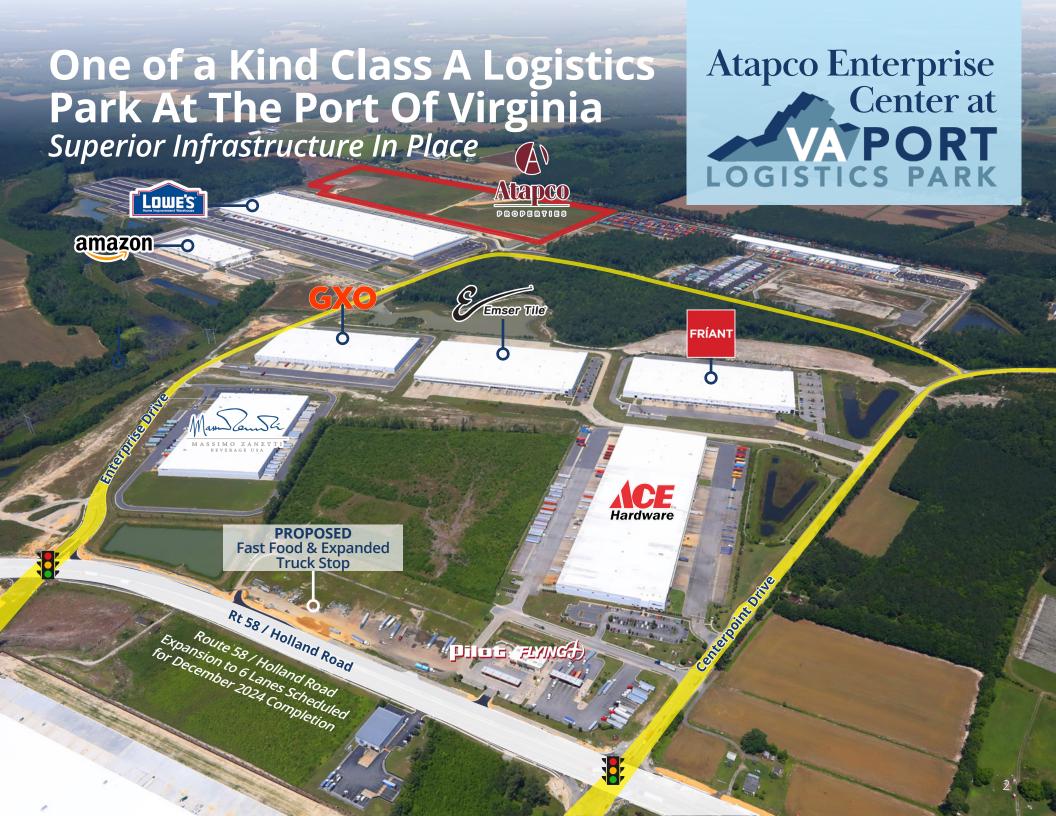

## SITE ADVANTAGES

Unmatched Amenities for Maximum Efficiency

Atapco Enterprise
Center at
VAYPORT
LOGISTICS PARK

### **Electric**Dominion Virginia Power

**Sanitation**City of Suffolk
8" Main Sanitary Sewer

FTZ
Foreign Trade Zone & ICE Coffee
Futures Certified Warehouse
Eligibility

**Gas**Virginia Natrual Gas
4" 60 PSI Service Gas Line

Connectivity
Verizon & Spectrum Dedicated
Fibers, Spectrum Charter
Communications

**Zoning** M-2 Heavy Industrial

**Domestic Water**City of Suffolk 1
6" Water Main +/-65 PSI

**+/- 4500** of CSX Mainline Contiguous to Site

Heavy Weight
Overweight Containers
Allowed in Park