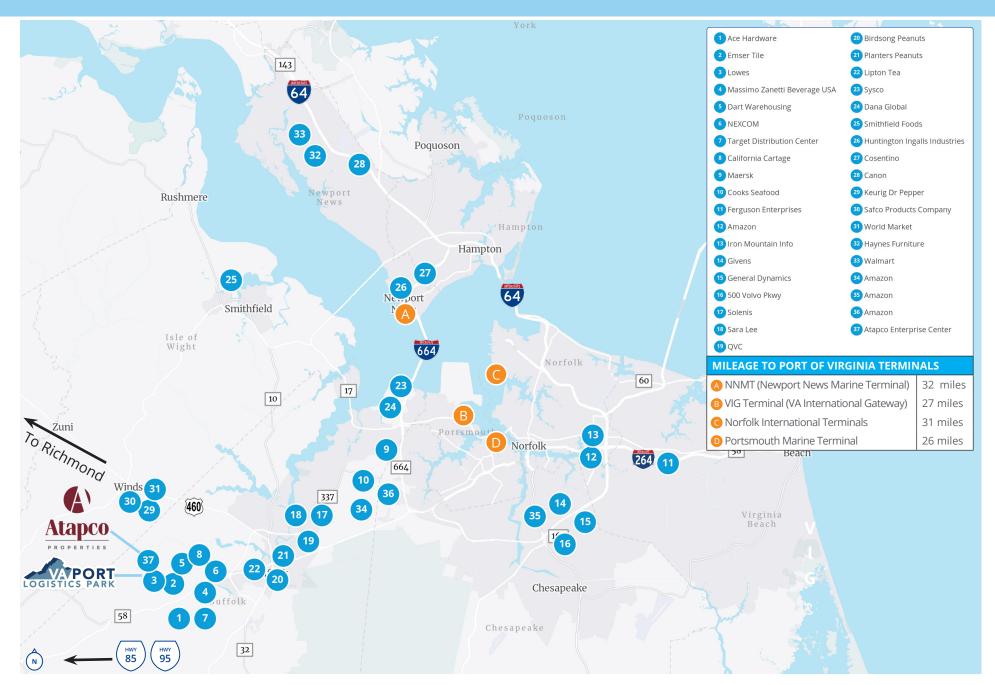

|  |
| Trailer Parking         | ±50 trailer spaces                    | ±50 trailer spaces                    |  |
| Warehouse Floor         | 7" unreinforced concrete,<br>4000 PSI | 7" unreinforced concrete,<br>4000 PSI |  |
| Electrical              | 3000 AMP, 480v 3-Phase                | 4,000 AMP, 480v 3-Phase               |  |
| Lighting                | LED with Motion Sensors,<br>30 FC     | LED with Motion Sensors,<br>30 FC     |  |

| BUILDING 1 SCHEDULE |                   |                     |            |  |
|---------------------|-------------------|---------------------|------------|--|
| March 2024          | July 2024         | December 2024       | July 2025  |  |
| Mass Grading        | Building Sitework | Concrete Tilt Walls | Completion |  |

### **AREA MAP**



### **POPULATION AND RETAIL**

**Goods Consumer Spending** 





Lang Williams, SIOR Executive Vice President +1 757 679 9106 lang.williams@colliers.com **H. Ashton Williamson**, MAI, SIOR Executive Vice President +1 757 288 3438 ashton.williamson@colliers.com

#### **Chamie Burroughs**

Senior Vice President +1 757 217 1878 chamie.burroughs@colliers.com