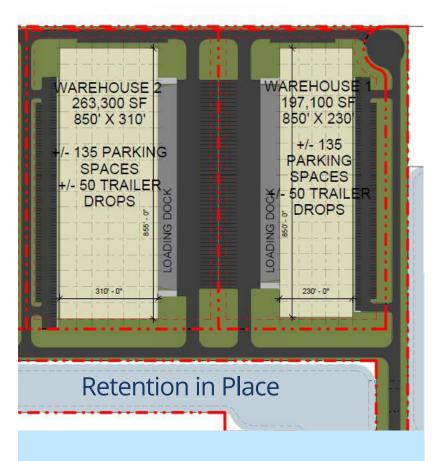

#### **BUILDINGS 1 AND 2**

195,500 SF Ground Breaking Scheduled for Q3 2024 with Q3 2025 Completion Date

Let us customize to suit your needs

|                         | BUILDING 1                            | BUILDING 2                            |  |
|-------------------------|---------------------------------------|---------------------------------------|--|
| Building Square Footage | 197,100 SF                            | 263,300 SF                            |  |
| Dimensions              | 230' x 850'                           | 310' x 850'                           |  |
| Clear Height            | 36′                                   | 36′                                   |  |
| Column Spacing          | 56' x 42'-6" with 60' speed<br>bay    | 56'x50' with 60' speed bay            |  |
| Dock Doors              | (24) 9' x 10', Expandable to 47       | (22) 9' x 10', Expandable to 47       |  |
| Drive-In Doors          | Two (2) 12' x 14'                     | Two (2) 12' x 14'                     |  |
| Truck Court             | 130′                                  | 130′                                  |  |
| Auto Parking            | ±135 car spaces                       | ±135 car spaces                       |  |
| Trailer Parking         | ±50 trailer spaces                    | ±50 trailer spaces                    |  |
| Warehouse Floor         | 7" unreinforced concrete,<br>4000 PSI | 7" unreinforced concrete,<br>4000 PSI |  |
| Electrical              | 3000 AMP, 480v 3-Phase                | 4,000 AMP, 480v 3-Phase               |  |
| Lighting                | LED with Motion Sensors,<br>30 FC     | LED with Motion Sensors,<br>30 FC     |  |