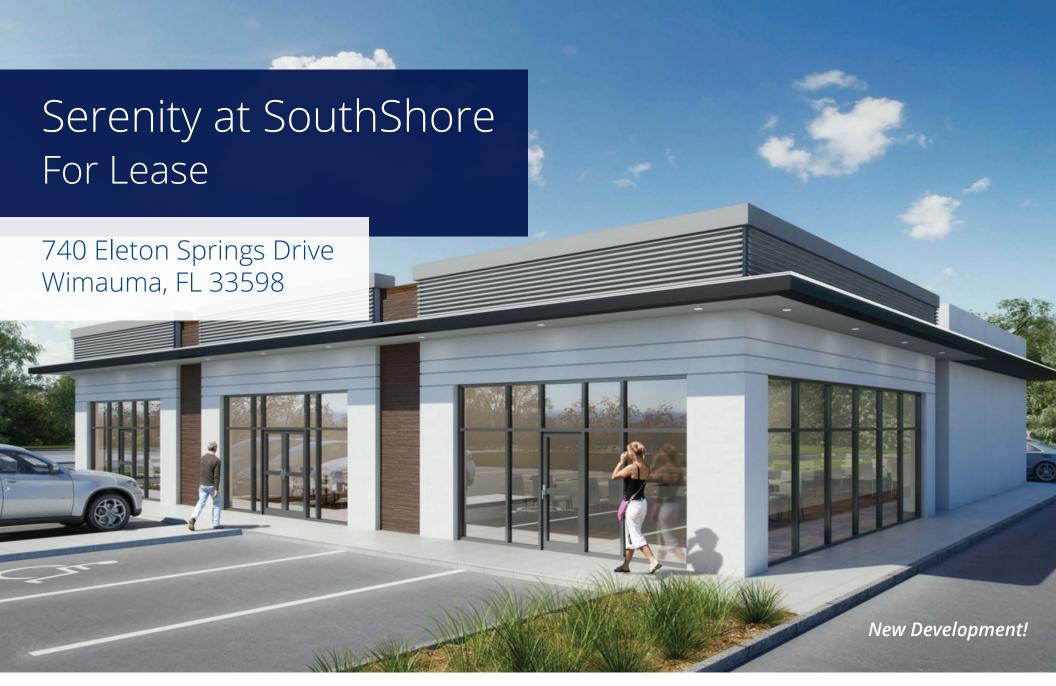

# Serenity at SouthShore

- 1,200 11,000 SF suites available
- Located just east of US 301 and I-75 in southeast Hillsborough County
- High growth area with thousands of new homes underway and planned in the immediate trade area
- New state-of-the-art high school (largest in Hillsborough County) opening 2025
- Average household incomes of over \$97,000 within 5 miles
- Full access from the main road with additional access planned via the future expansion of Center Street
- Join area retailers: Walmart, Aldi, Publix, Wawa, Walgreens, Dunkin', Domino's Pizza, CVS, McDonald's, and many more

**New Development!** 