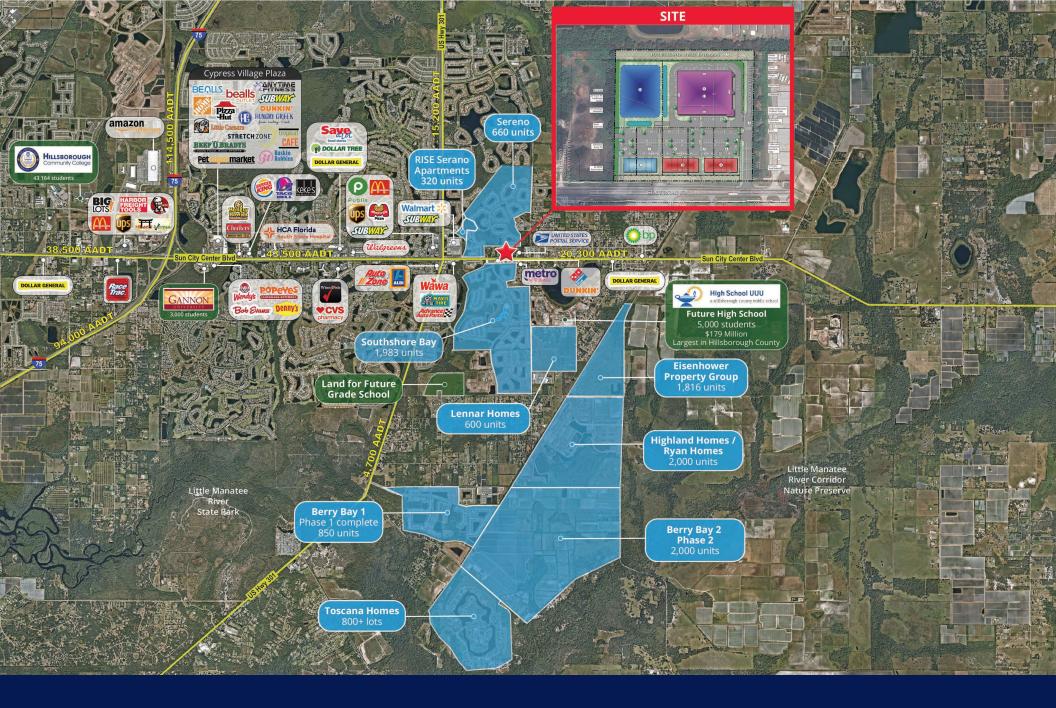

# Serenity at SouthShore

- 1,200 11,000 SF suites available
- Located just east of US 301 and I-75 in southeast Hillsborough County
- High growth area with thousands of new homes underway and planned in the immediate trade area
- New state-of-the-art high school (largest in Hillsborough County) opening 2025
- Average household incomes of over \$97,000 within 5 miles
- Full access from the main road with additional access planned via the future expansion of Center Street
- Join area retailers: Walmart, Aldi, Publix, Wawa, Walgreens, Dunkin', Domino's Pizza, CVS, McDonald's, and many more

**Future Center Street Extension** Future Center St Extension Future Lagoon Shore Blvd Extension D Pond **Proposed** Storage Eleton Springs Drive Eleton Springs Driv (Medical) 10,000 SF 10,000 SF 674 20,300 AADT