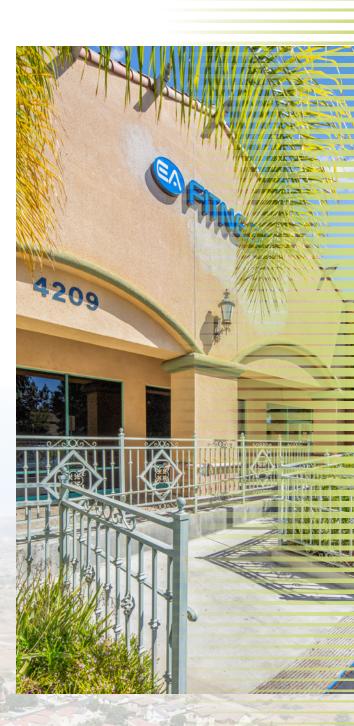

# PROPERTY **FEATURES**

| Address       | 4209 Tierra Rejada Road                 |
|---------------|-----------------------------------------|
| City          | Moorpark (Ventura County)               |
| State         | California                              |
| Building Area | 8,829 SF                                |
| Land Area     | 1.09 Acres (47,639 SF)                  |
| Building Type | Retail/Office                           |
| Sale Type     | Owner-User or Investment<br>Opportunity |
| Year Built    | 2008                                    |
| Parking       | 10:1 Ratio (88 Stalls)                  |
| Zoning        | RPD5U                                   |

# **Retail/Office/Medical Type Building**

• The asset offers space to a multitude of potential uses

# **RENT ROLL**

| S  | uite | Tenant          | Size     | Term           | Monthly Rental | Options |
|----|------|-----------------|----------|----------------|----------------|---------|
| 42 | 209  | EA Fitness      | 7,729 SF | Month-to-Month | \$11,500 NNN   | None    |
| 42 | 209A | Barks N Bubbles | 1,100 SF | Month-to-Month | \$2,900 NNN    | None    |
|    |      |                 | 8,829 SF |                | \$14,400 NNN   |         |