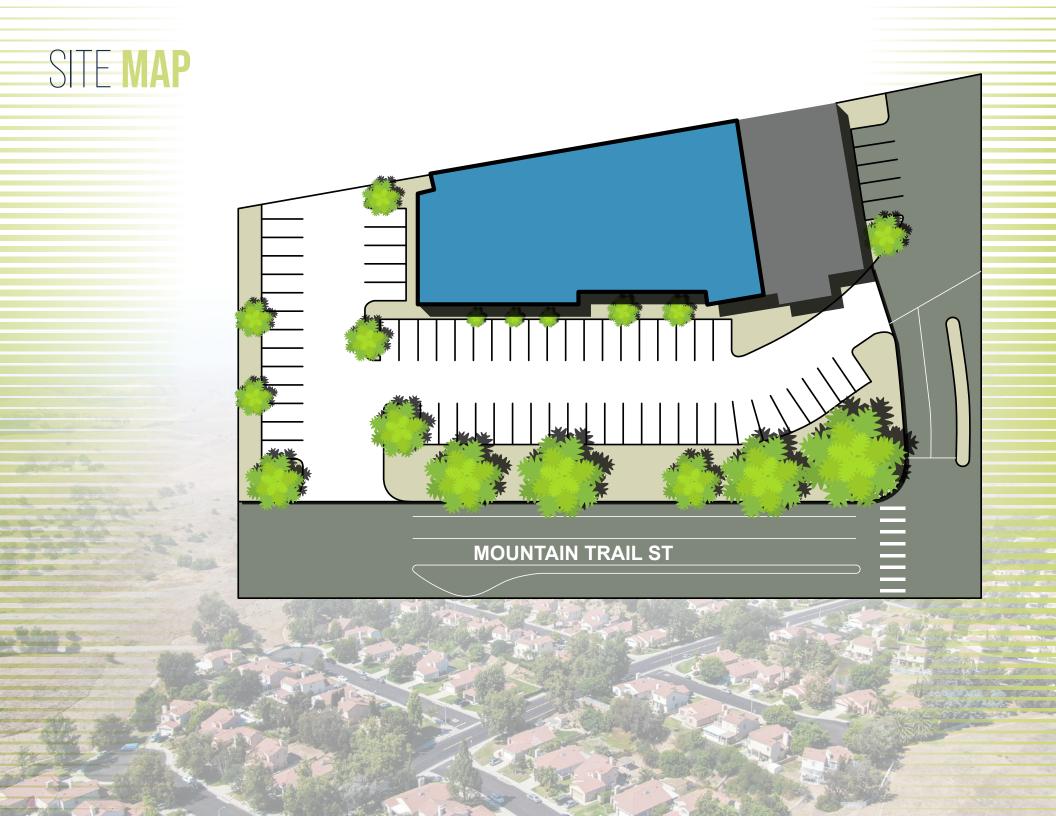

# PROPERTY **FEATURES**

| Address       | 4209 Tierra Rejada Road                 |
|---------------|-----------------------------------------|
| City          | Moorpark (Ventura County)               |
| State         | California                              |
| Building Area | 8,829 SF                                |
| Land Area     | 1.09 Acres (47,639 SF)                  |
| Building Type | Retail/Office                           |
| Sale Type     | Owner-User or Investment<br>Opportunity |
| Year Built    | 2008                                    |
| Parking       | 10:1 Ratio (88 Stalls)                  |
| Zoning        | RPD5U                                   |