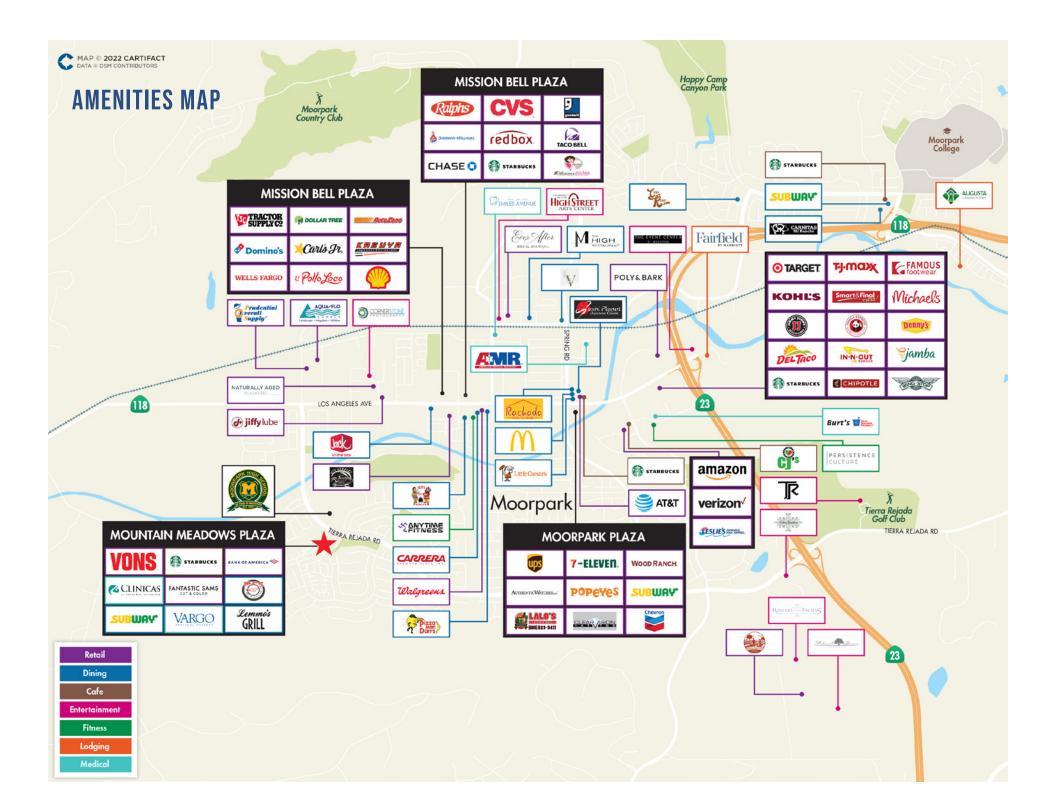

## **Property Highlights**

- Located in the Mission Meadows Plaza
- Strong vehicular intersection
- Affluent submarket
- Part of a shopping center anchored by VONS. Co-tenants include Bank of America, Clinicas a California Health Center, Fantastic Sams, Lemmo's Grill, Moorpark Pizza Co., Subway, Starbucks, Vargo Physical Therapy and more
- Located directly across from Moorpark High School.