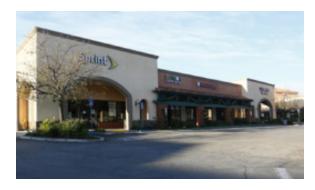

# PROPERTY **FEATURES**

| Address       | 4209 Tierra Rejada Road                 |
|---------------|-----------------------------------------|
| City          | Moorpark (Ventura County)               |
| State         | California                              |
| Building Area | 8,829 SF                                |
| Land Area     | 1.09 Acres (47,639 SF)                  |
| Building Type | Retail/Office                           |
| Sale Type     | Owner-User or Investment<br>Opportunity |
| Year Built    | 2008                                    |
| Parking       | 10:1 Ratio (88 Stalls)                  |
| Zoning        | RPD5U                                   |

## **Property Highlights**

- Located in the Mission Meadows Plaza
- Strong vehicular intersection
- Affluent submarket
- Part of a shopping center anchored by VONS. Co-tenants include Bank of America, Clinicas a California Health Center, Fantastic Sams, Lemmo's Grill, Moorpark Pizza Co., Subway, Starbucks, Vargo Physical Therapy and more
- Located directly across from Moorpark High School.