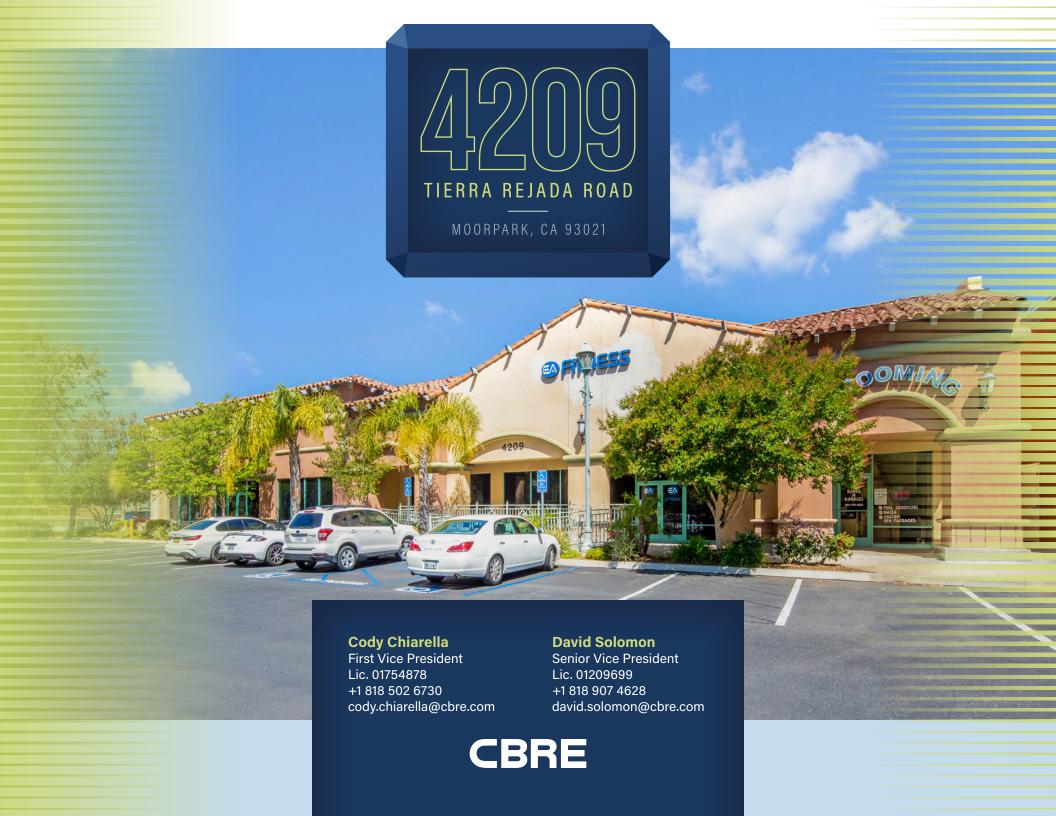

# PROPERTY **FEATURES**

| Address       | 4209 Tierra Rejada Road                 |
|---------------|-----------------------------------------|
| City          | Moorpark (Ventura County)               |
| State         | California                              |
| Building Area | 8,829 SF                                |
| Land Area     | 1.09 Acres (47,639 SF)                  |
| Building Type | Retail/Office                           |
| Sale Type     | Owner-User or Investment<br>Opportunity |
| Year Built    | 2008                                    |
| Parking       | 10:1 Ratio (88 Stalls)                  |
| Zoning        | RPD5U                                   |

# **Retail/Office/Medical Type Building**

• The asset offers space to a multitude of potential uses

## **Property Highlights**

- Located in the Mission Meadows Plaza
- Strong vehicular intersection
- Affluent submarket
- Part of a shopping center anchored by VONS. Co-tenants include Bank of America, Clinicas a California Health Center, Fantastic Sams, Lemmo's Grill, Moorpark Pizza Co., Subway, Starbucks, Vargo Physical Therapy and more
- Located directly across from Moorpark High School.