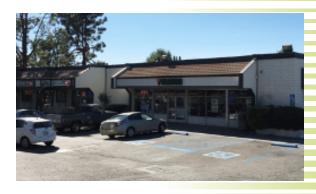

# PROPERTY **FEATURES**

| Address       | 4209 Tierra Rejada Road                 |
|---------------|-----------------------------------------|
| City          | Moorpark (Ventura County)               |
| State         | California                              |
| Building Area | 8,829 SF                                |
| Land Area     | 1.09 Acres (47,639 SF)                  |
| Building Type | Retail/Office                           |
| Sale Type     | Owner-User or Investment<br>Opportunity |
| Year Built    | 2008                                    |
| Parking       | 10:1 Ratio (88 Stalls)                  |
| Zoning        | RPD5U                                   |

## **Property Highlights**

- Located in the Mission Meadows Plaza
- Strong vehicular intersection
- Affluent submarket
- Part of a shopping center anchored by VONS. Co-tenants include Bank of America, Clinicas a California Health Center, Fantastic Sams, Lemmo's Grill, Moorpark Pizza Co., Subway, Starbucks, Vargo Physical Therapy and more
- Located directly across from Moorpark High School.