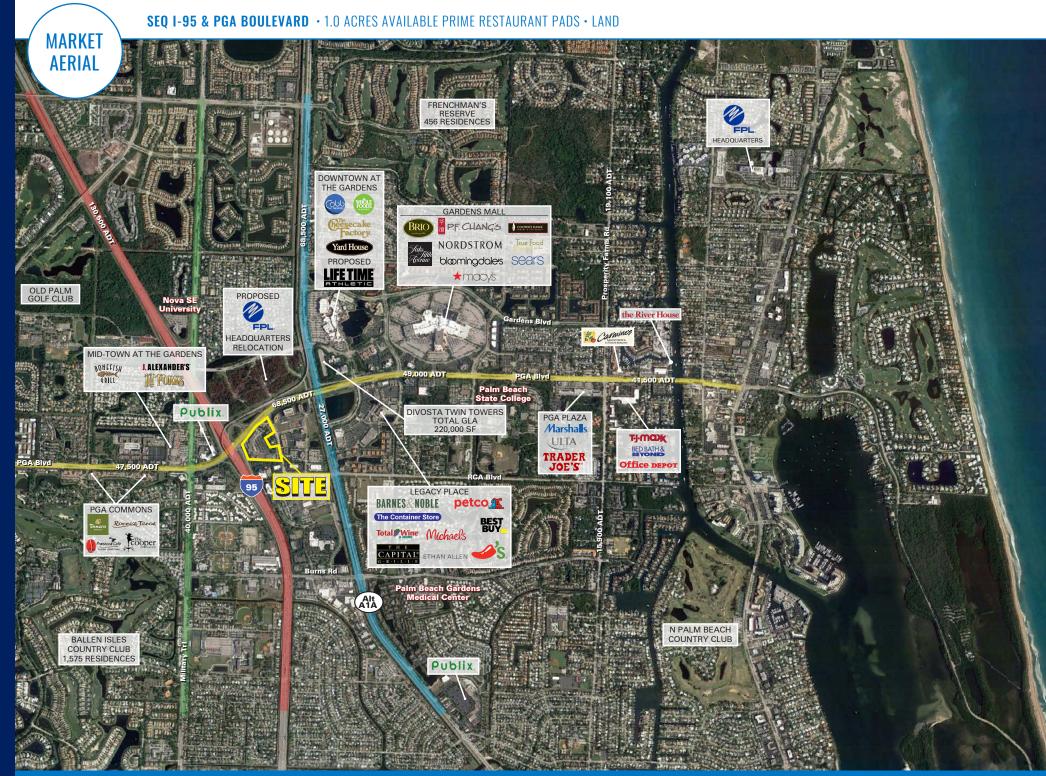

# SEQ I-95 & PGA BOULEVARD

1.0 ACRES AVAILABLE PRIME RESTAURANT PADS

### **PROPERTY HIGHLIGHTS**

- Prime restaurant pads at I-95 interchange fronting PGA Blvd (68,500 ADT)
- Outparcel to proposed <u>+</u> 300 key hotel and <u>+</u> 350 apartment unit redevelopment directly across from proposed FP&L headquarters
- Rare opportunity for freestanding prototype in highly desirable market
- Limited immediate surrounding F&B options with captive lodging and daytime market