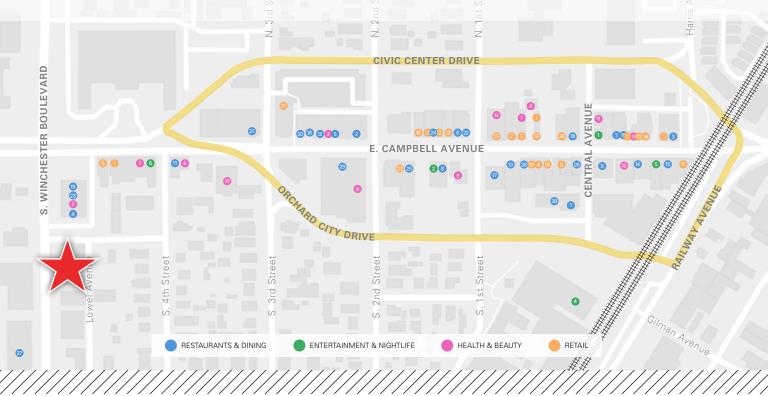

# 2082 S. WINCHESTER BLVD., CAMPBELL, CA

Newmark presents this unique opportunity to own a building jewel box stand-alone commercial on a major throughfare in Historic Downtown Campbell. This amenity rich and vibrant location provides the investor or user the chance to own an asset with unmatched visibility on Winchester Blvd combined with the walkability of a bustling Silicon Valley urban environment. The Flexible zoning (CB-MU) allows for a variety of potential uses to thrive in this dynamic location while also having unparalleled access to major highways, thoroughfares, Historic Downtown Campbell and Pruneyard Shopping Center within short proximity.

## **Property Highlights**

Conveniently situated in the center of a vibrant mixed-use neighborhood

- APN: 412-080-52
- Flexible Zoning: CB-MU (Central Business Mixed Use)- P-D
- Freestanding Retail Building
- Open Floor Plan conducive to a variety of uses

- Ready for Immediate Occupancy
- Walking distance to Downtown Campbell
- Easy Access to Highways 17, 85, and 280
- Year Built: 1940

For information, please contact: