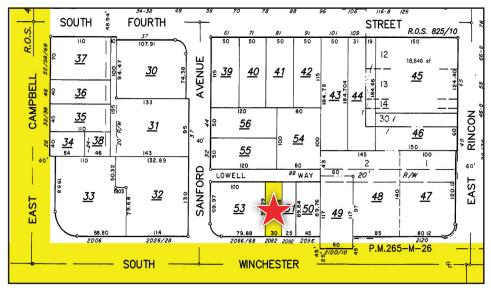

# 2082 S. WINCHESTER BLVD., CAMPBELL, CA

Newmark presents this unique opportunity to own a building jewel box stand-alone commercial on a major throughfare in Historic Downtown Campbell. This amenity rich and vibrant location provides the investor or user the chance to own an asset with unmatched visibility on Winchester Blvd combined with the walkability of a bustling Silicon Valley urban environment. The Flexible zoning (CB-MU) allows for a variety of potential uses to thrive in this dynamic location while also having unparalleled access to major highways, thoroughfares, Historic Downtown Campbell and Pruneyard Shopping Center within short proximity.

## **Property Highlights**

Conveniently situated in the center of a vibrant mixed-use neighborhood

- APN: 412-080-52
- Flexible Zoning: CB-MU (Central Business Mixed Use)- P-D
- Freestanding Retail Building
- Open Floor Plan conducive to a variety of uses