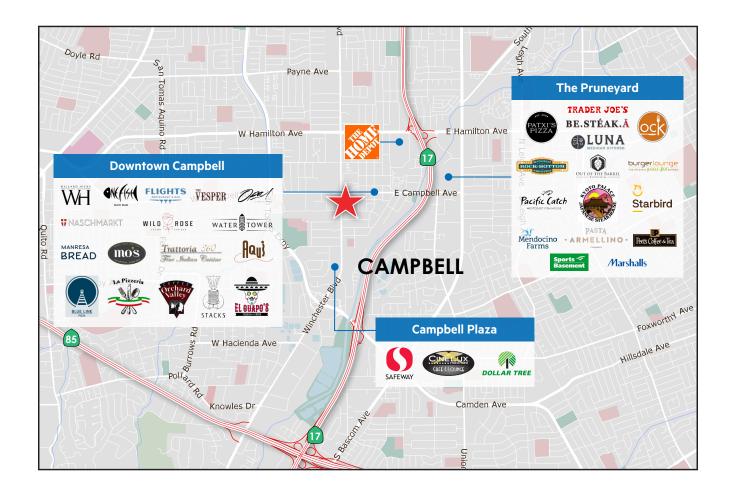

# 2082 S. WINCHESTER BLVD., CAMPBELL, CA

Newmark presents this unique opportunity to own a building jewel box stand-alone commercial on a major throughfare in Historic Downtown Campbell. This amenity rich and vibrant location provides the investor or user the chance to own an asset with unmatched visibility on Winchester Blvd combined with the walkability of a bustling Silicon Valley urban environment. The Flexible zoning (CB-MU) allows for a variety of potential uses to thrive in this dynamic location while also having unparalleled access to major highways, thoroughfares, Historic Downtown Campbell and Pruneyard Shopping Center within short proximity.