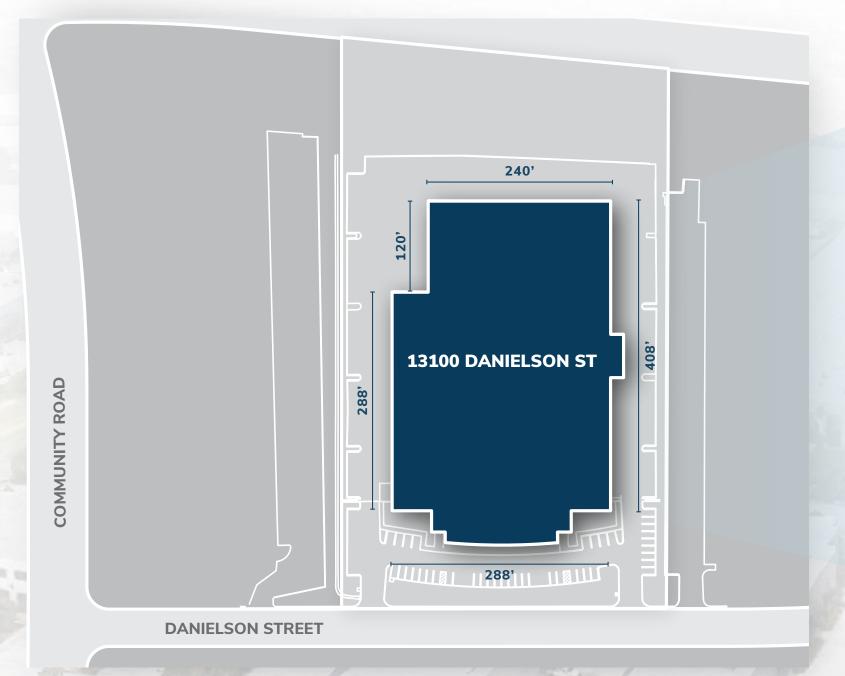

# SITE PLAN

13100 DANIELSON STREET | POWAY

#### RENTABLE BUILDING AREA

Total: 133,844 SF

Office: 25,334 SF (18.9%)

- 1st Floor: 120,261 SF - 2nd Floor: 13,583 SF

### 13100 Danielson St, Poway, CA, 92064

YEAR BUILT

1998

LOT SIZE

±7.212 AC / ±314,161 SF

**CLEAR HEIGHT** 

22' - 24'

PARKING