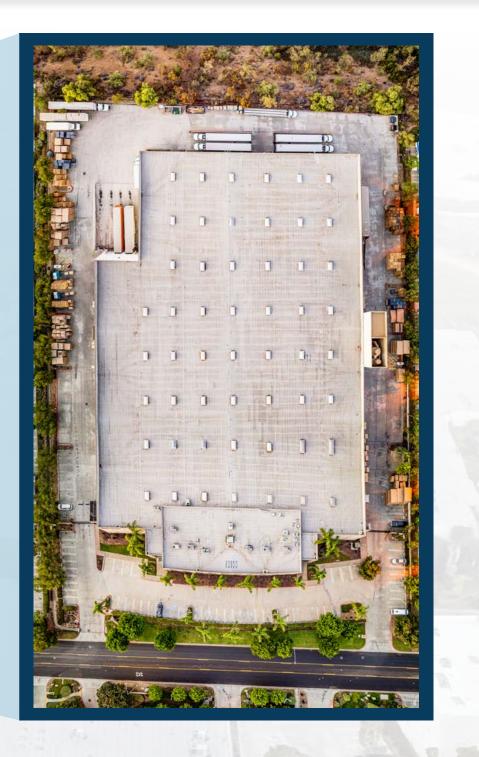

### 13100 Danielson St, Poway, CA, 92064

YEAR BUILT

1998

LOT SIZE

±7.212 AC / ±314,161 SF

**CLEAR HEIGHT** 

22' - 24'

PARKING

203 Spaces (1.52/1,000 SF)

COLUMN SPACING

48' x 48'

<u> 194</u>

317-281-29-00

# SITE PLAN

13100 DANIELSON STREET | POWAY