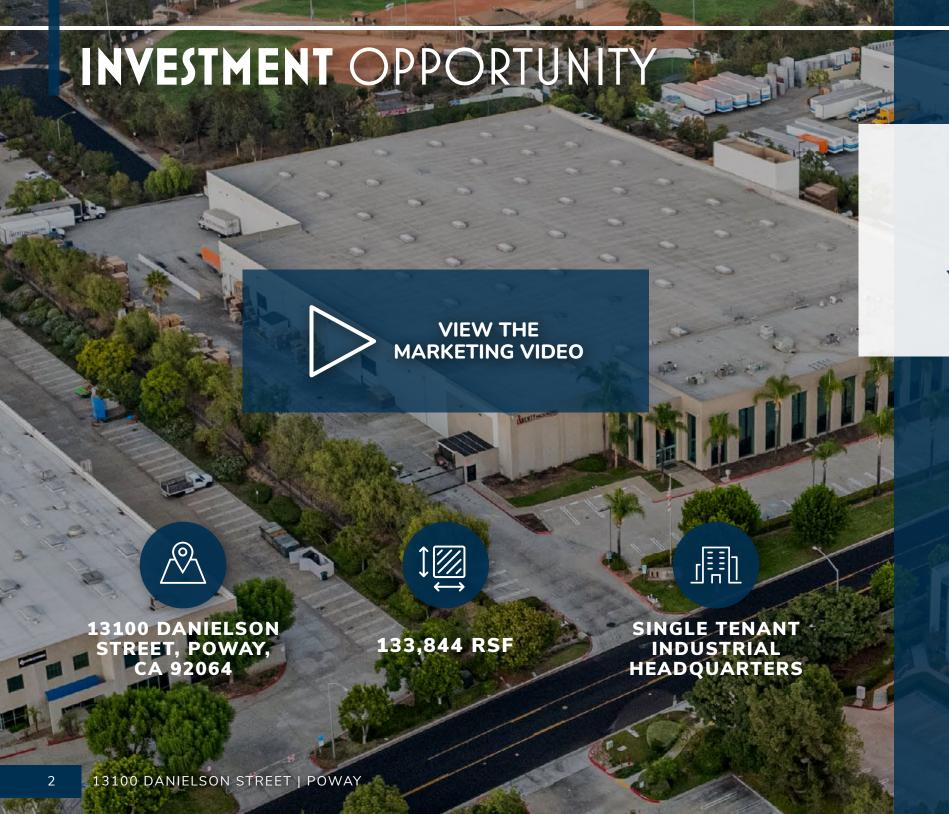

#### RENTABLE BUILDING AREA

Total: 133,844 SF

Office: 25,334 SF (18.9%)

- 1st Floor: 120,261 SF - 2nd Floor: 13,583 SF

### 13100 Danielson St, Poway, CA, 92064

YEAR BUILT

1998

LOT SIZE

±7.212 AC / ±314,161 SF

**CLEAR HEIGHT** 

22' - 24'

PARKING