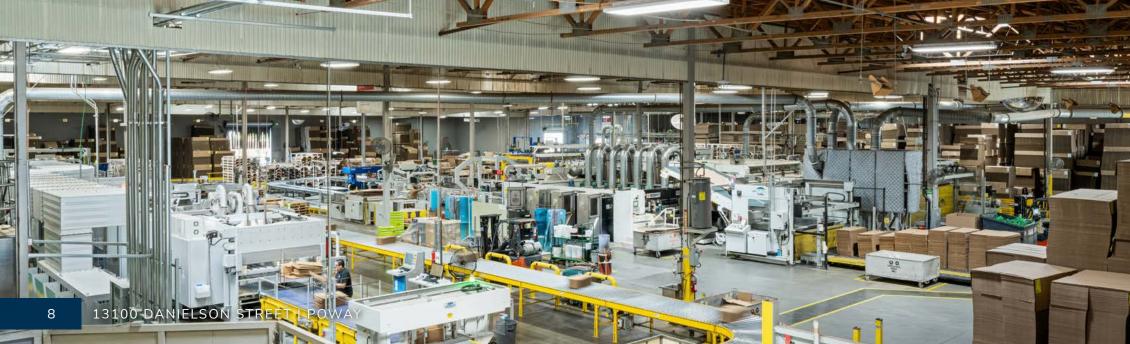

ns



#### GRADE LEVEL LOADING

Eleven (11) Total

- Nine (9) 12' x 14' Doors
- Two (2) Oversized 16' x 16' Doors



#### ACCESS/YARD

Two fenced ingress / egress points along Danielson St; secured truck court and loading areas.



#### UTILITY PROVIDERS

Electricity: SDG&E Natural Gas: SDG&E

Water & Sewer: City of Poway



#### CONSTRUCTION TYPE

Concrete Tilt Up



#### PARKING TYPE

Concrete Pad



#### FIRE SPRINKLER TYPE

.45/3,000



#### ZONING

PC-7 – LI (South Poway Business Park Specific Plan – Light Industrial)



### 13100 Danielson St, Poway, CA, 92064

YEAR BUILT

1998

LOT SIZE

±7.212 AC / ±314,161 SF

**CLEAR HEIGHT** 

22' - 24'

PARKING

203 Spaces (1.52/1,000 SF)

COLUMN SPACING

48' x 48'

<u> 194</u>

317-281-29-00

# SITE PLAN





13100 DANIELSON STREET | POWAY









## SOUTH POWAY BUSINESS PARK CORPORATE NEIGHBORS

Poway's 700-acre Business Park is a commercial and retail area with high-quality infrastructure, open space, and amenities. It's home to over 500 businesses, including General Atomics Aeronautical Systems, Geico Direct Insurance, and Sysco Foods.



#### INDITIN Pauma Valley San ignació La Jolla Bonsall Warner Springs Borrego SAN DIEGO TRANSPORTATION Springs Pendletor **85 MILES** Valley Center Ranchita San Felipe Oceanside 15 Mesa Grande 78 Carlsbad San Marcos 78 Anza-Bor Deser State Pa Shelter Valley (78) 13100 Encinitas Ramona Rancho DANIELSON STREET PRIME LOCATION WITH CONNECTIVITY TO San Diego Santa Fe Country Solana Beach SAN DIEGO'S KEY INTERSTATES AND HIGHWAYS (56) Del Mar Agua Calie Springs 67 Cuyamaca Rancho State Park 5 Mil