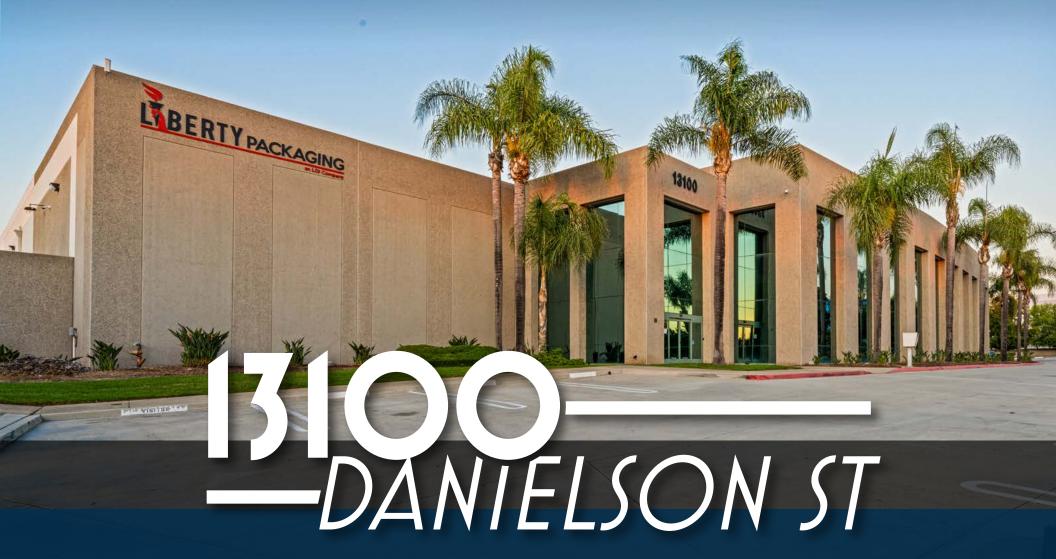

### 13100 Danielson St, Poway, CA, 92064

YEAR BUILT

1998

LOT SIZE

±7.212 AC / ±314,161 SF

**CLEAR HEIGHT** 

22' - 24'

PARKING