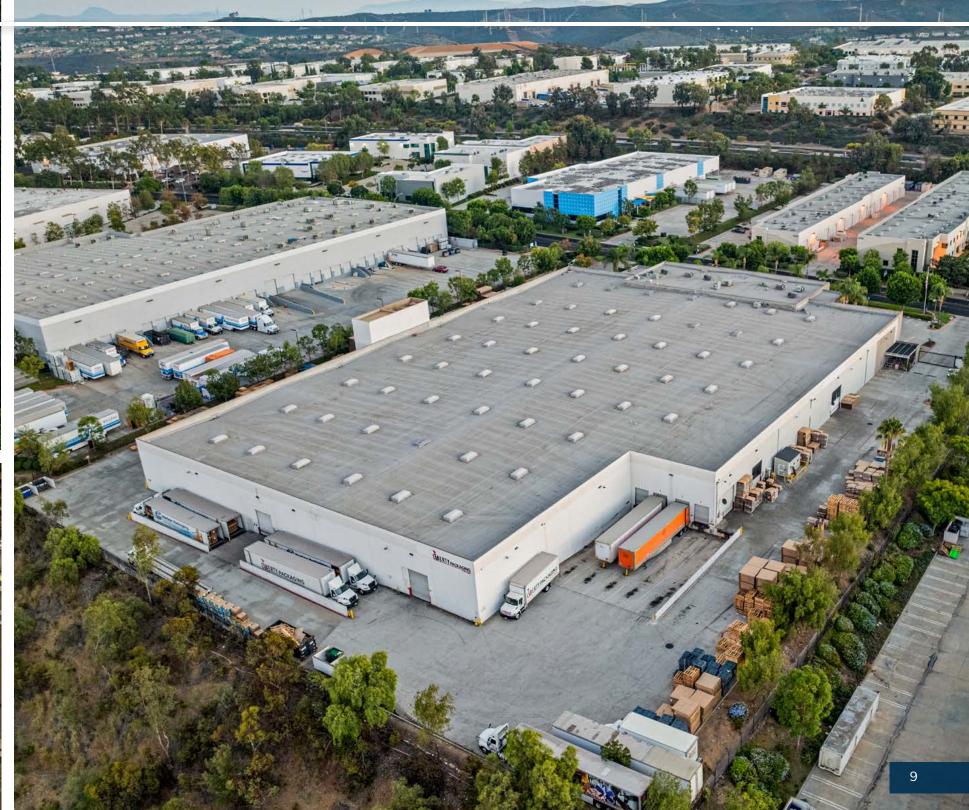

### 13100 Danielson St, Poway, CA, 92064

YEAR BUILT

1998

LOT SIZE

±7.212 AC / ±314,161 SF

**CLEAR HEIGHT** 

22' - 24'

PARKING

203 Spaces (1.52/1,000 SF)

COLUMN SPACING

48' x 48'

<u> 194</u>

317-281-29-00

# SITE PLAN

13100 DANIELSON STREET | POWAY