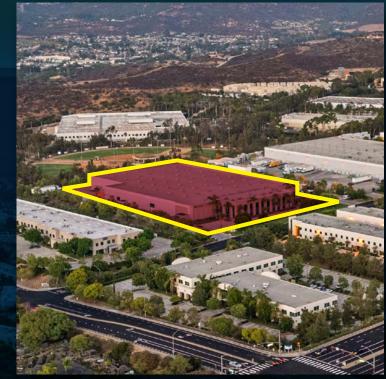

ewer: City of Poway



#### CONSTRUCTION TYPE

Concrete Tilt Up



#### PARKING TYPE

Concrete Pad



#### FIRE SPRINKLER TYPE

.45/3,000



#### ZONING

PC-7 – LI (South Poway Business Park Specific Plan – Light Industrial)



### 13100 Danielson St, Poway, CA, 92064

YEAR BUILT

1998

LOT SIZE

±7.212 AC / ±314,161 SF

**CLEAR HEIGHT** 

22' - 24'

PARKING

203 Spaces (1.52/1,000 SF)

COLUMN SPACING

48' x 48'

<u> 194</u>

317-281-29-00

# SITE PLAN





13100 DANIELSON STREET | POWAY









## SOUTH POWAY BUSINESS PARK CORPORATE NEIGHBORS

Poway's 700-acre Business Park is a commercial and retail area with high-quality infrastructure, open space, and amenities. It's home to over 500 businesses, including General Atomics Aeronautical Systems, Geico Direct Insurance, and Sysco Foods.



#### INDITIN Pauma Valley San ignació La Jolla Bonsall Warner Springs Borrego SAN DIEGO TRANSPORTATION Springs Pendletor **85 MILES** Valley Center Ranchita San Felipe Oceanside 15 Mesa Grande 78 Carlsbad San Marcos 78 Anza-Bor Deser State Pa Shelter Valley (78) 13100 Encinitas Ramona Rancho DANIELSON STREET PRIME LOCATION WITH CONNECTIVITY TO San Diego Santa Fe Country Solana Beach SAN DIEGO'S KEY INTERSTATES AND HIGHWAYS (56) Del Mar Agua Calie Springs 67 Cuyamaca Rancho State Park 5 Miles **ATTRACTIONS** Mt Laguna 805 Descanso **(52)** 52 163 10 Miles ine Valley **Midway** Safari Park THE SAN DIEGO MUSEUM OF ART. SEAPORT 25 MILES Cleveland **National Forest** The Birch Aguarium USS Midway Museum Safari Park Torrey Pines State San Diego Petco Park Mission Beach and Seaport Village La M