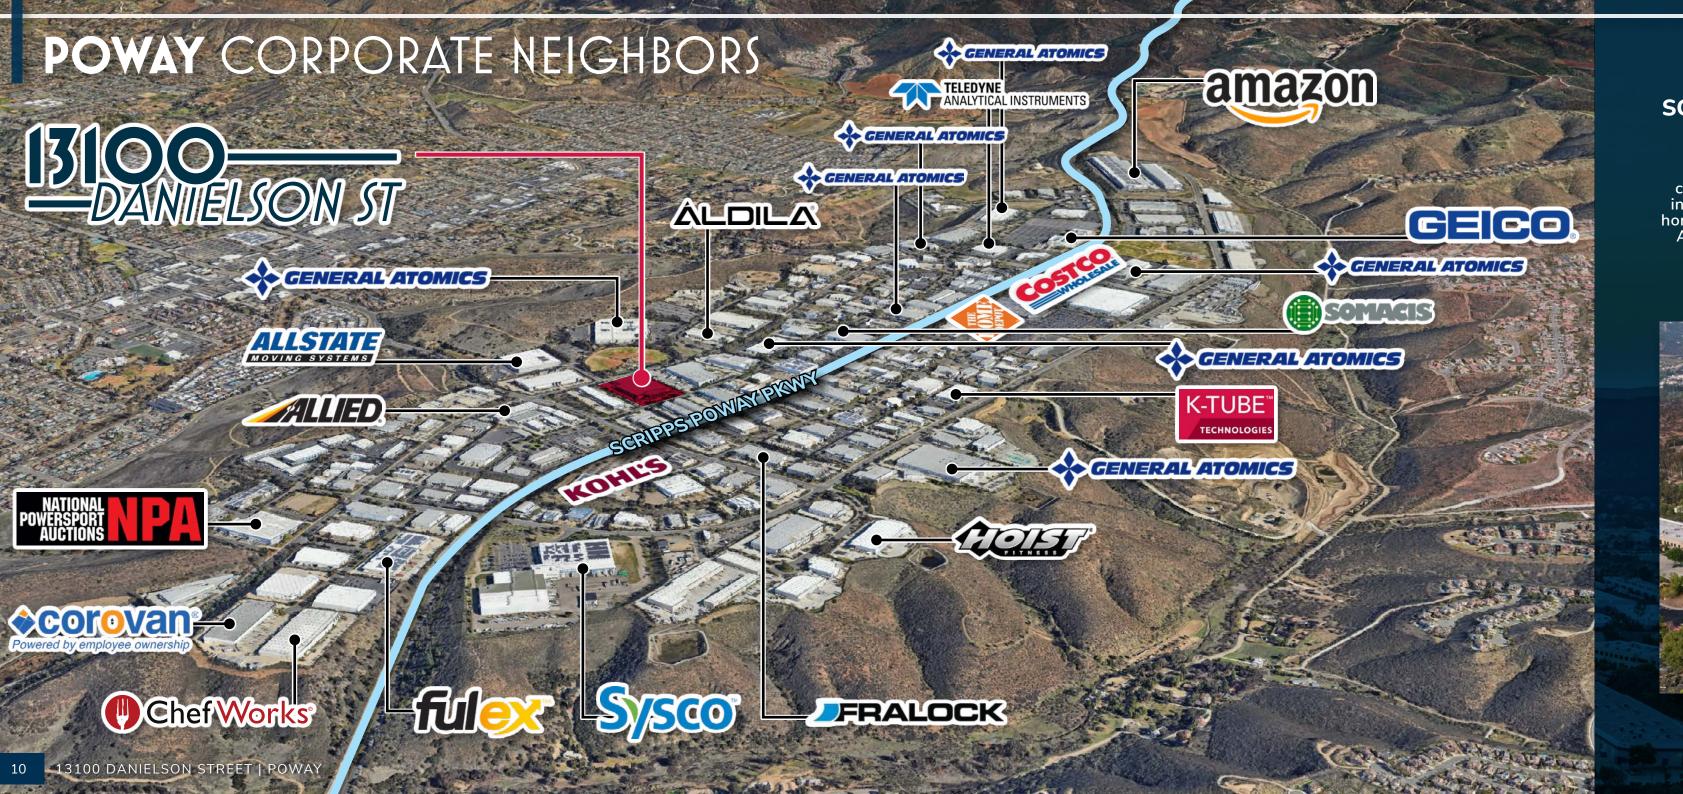

## SOUTH POWAY BUSINESS PARK CORPORATE NEIGHBORS

Poway's 700-acre Business Park is a commercial and retail area with high-quality infrastructure, open space, and amenities. It's home to over 500 businesses, including General Atomics Aeronautical Systems, Geico Direct Insurance, and Sysco Foods.