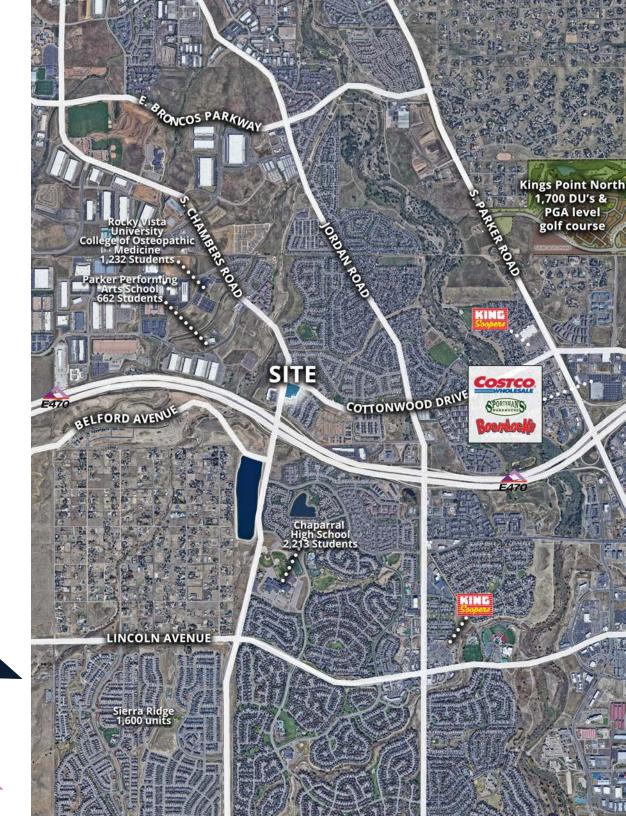

## HIGHLIGHTS

- Signalized intersection location at the Chambers Rd. exit off of E-470
- At the entrance to the Cottonwood
  Development over 2,000 domestic units
- Dense residential and retail corridor
- National hotel, coffee & fast food concept coming soon directly across the street
- Automotive & daycare are approved uses