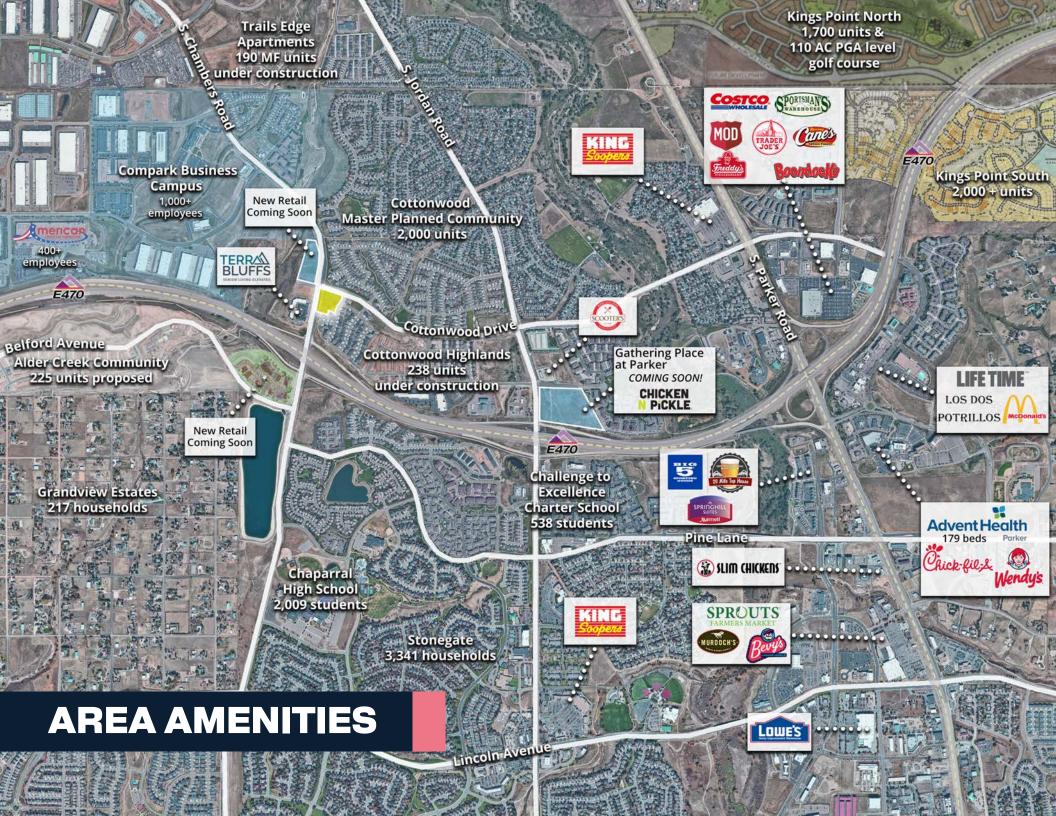

## HIGHLIGHTS

- Signalized intersection location at the Chambers Rd. exit off of E-470
- At the entrance to the Cottonwood
  Development over 2,000 domestic units
- Dense residential and retail corridor
- National hotel, coffee & fast food concept coming soon directly across the street
- Automotive & daycare are approved uses