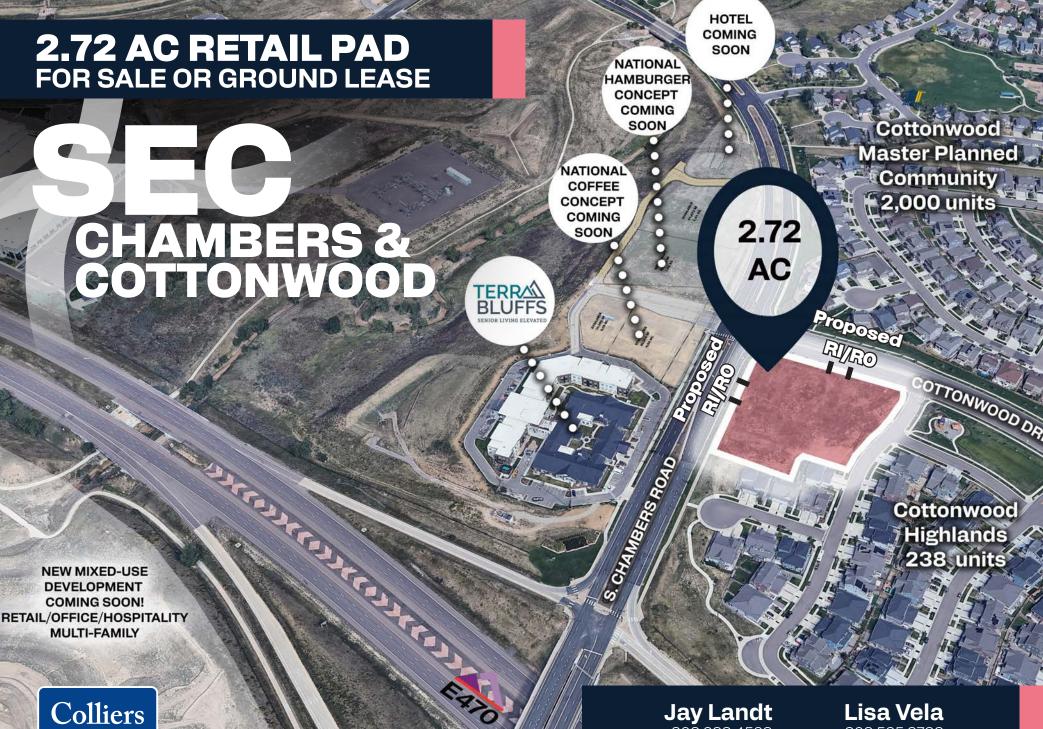

## HIGHLIGHTS

- Signalized intersection location at the Chambers Rd. exit off of E-470
- At the entrance to the Cottonwood
  Development over 2,000 domestic units
- Dense residential and retail corridor
- National hotel, coffee & fast food concept coming soon directly across the street
- Automotive & daycare are approved uses

### **TRAFFIC COUNTS**

S. Chambers Rd. North of Cottonwood Dr.: 14,788 VPD

S. Chambers Rd. South of Cottonwood Dr.: 9,618 VPD

E-470 West of S. Chambers Rd.: 47,495 VPD

E-470 East of S. Chambers Rd.: 44,166 VPD

# SEC CHAMBERS & COTTONWOOD

NATIONAL COFFEE CONCEPT COMING SOON!

•

Brokerage Disclosure