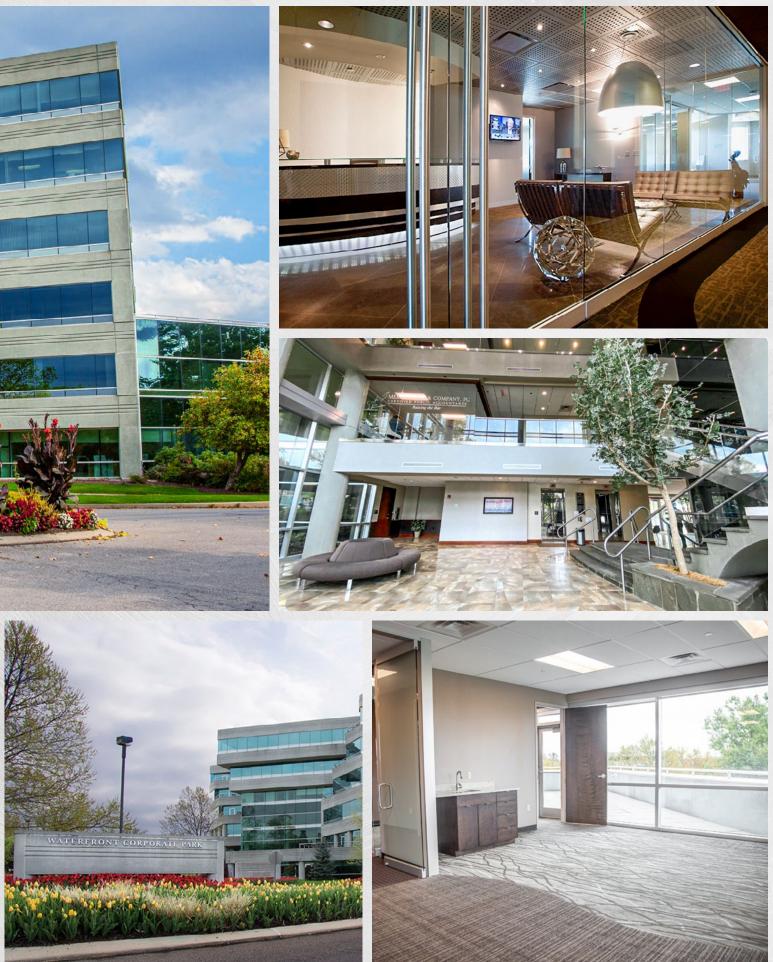

## **Property Highlights** 1,944-16,500 SF available $\uparrow$ 285 free surface spaces are available; Ratio of 3.44/1,000 SF Building offers outdoor balconies 2 Daycare facility located inside office park Experienced on-site management Professionally landscaped, park-like setting including a lake and putting green Located conveniently at the intersection of I-79 and (0) Route 910