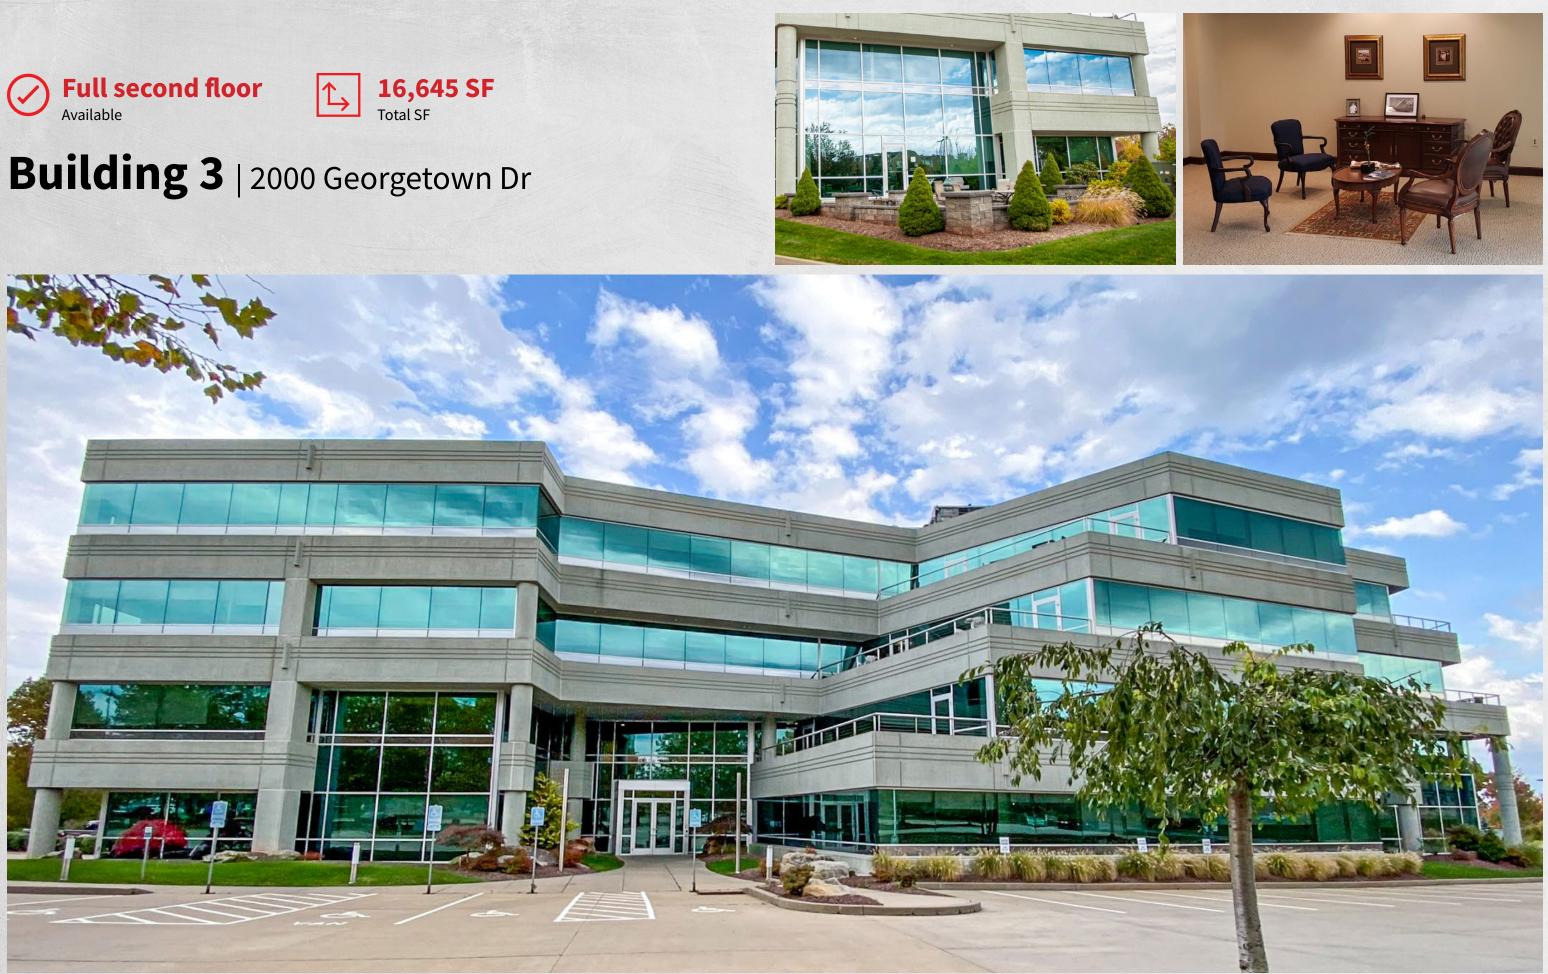

## **Property Highlights** 1,944-16,500 SF available $\uparrow$ 285 free surface spaces are available; Ratio of 3.44/1,000 SF Building offers outdoor balconies 2 Daycare facility located inside office park Experienced on-site management Professionally landscaped, park-like setting including a lake and putting green Located conveniently at the intersection of I-79 and (0) Route 910