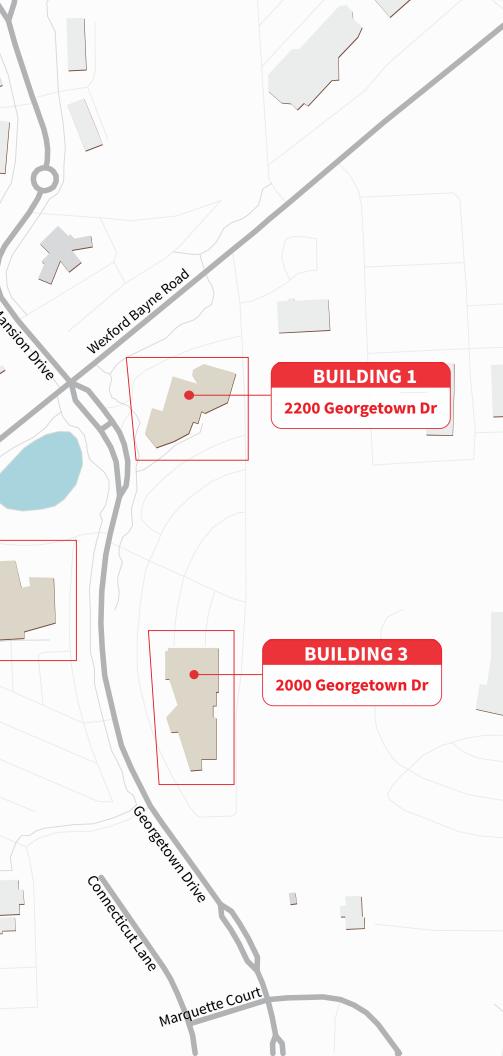

# BUILDING 2 2100 Georgetown Dr

## Building 1 | 2200 Georgetown Dr

17,282 SF Total SF

Jason Stewart Jason.stewart@am.jll.com +1 412-208-1402 Jeff Adams Jeff.adams@am.jll.com +1 412-208-1404

Lic. Real Estate Broker © 2020 Jones Lang LaSalle IP, Inc. All rights reserved. All information contained herein is from sources deemed reliable; however, no representation or warranty is made to the accuracy thereof.