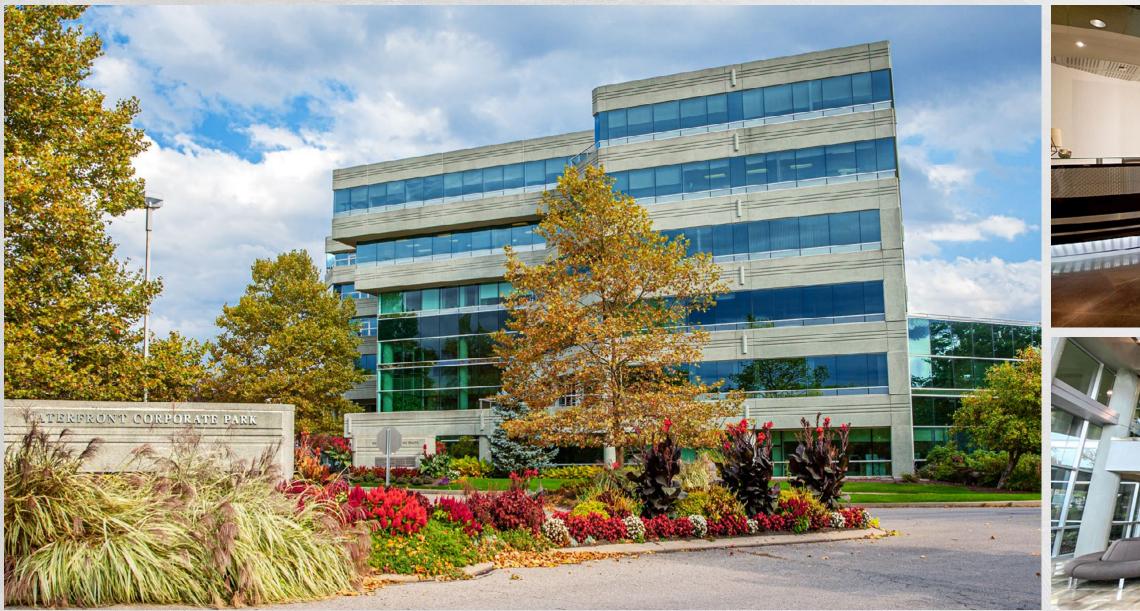

### Waterfront Corporate Park

Now Leasing | 3-Building Campus

## **Property Highlights** 1,944-16,500 SF available $\uparrow$ 285 free surface spaces are available; Ratio of 3.44/1,000 SF Building offers outdoor balconies 2 Daycare facility located inside office park Experienced on-site management Professionally landscaped, park-like setting including a lake and putting green Located conveniently at the intersection of I-79 and (0) Route 910