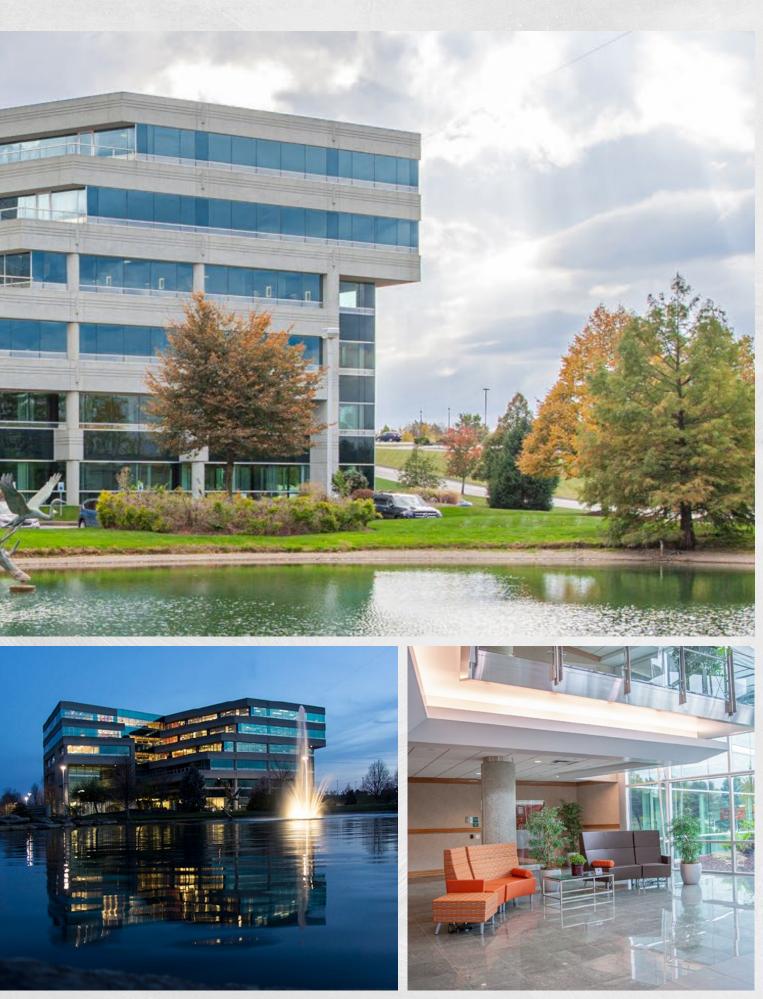

## **Property Highlights** 1,944-16,500 SF available $\uparrow$ 285 free surface spaces are available; Ratio of 3.44/1,000 SF Building offers outdoor balconies 2 Daycare facility located inside office park Experienced on-site management Professionally landscaped, park-like setting including a lake and putting green Located conveniently at the intersection of I-79 and (0) Route 910

# BUILDING 2 2100 Georgetown Dr