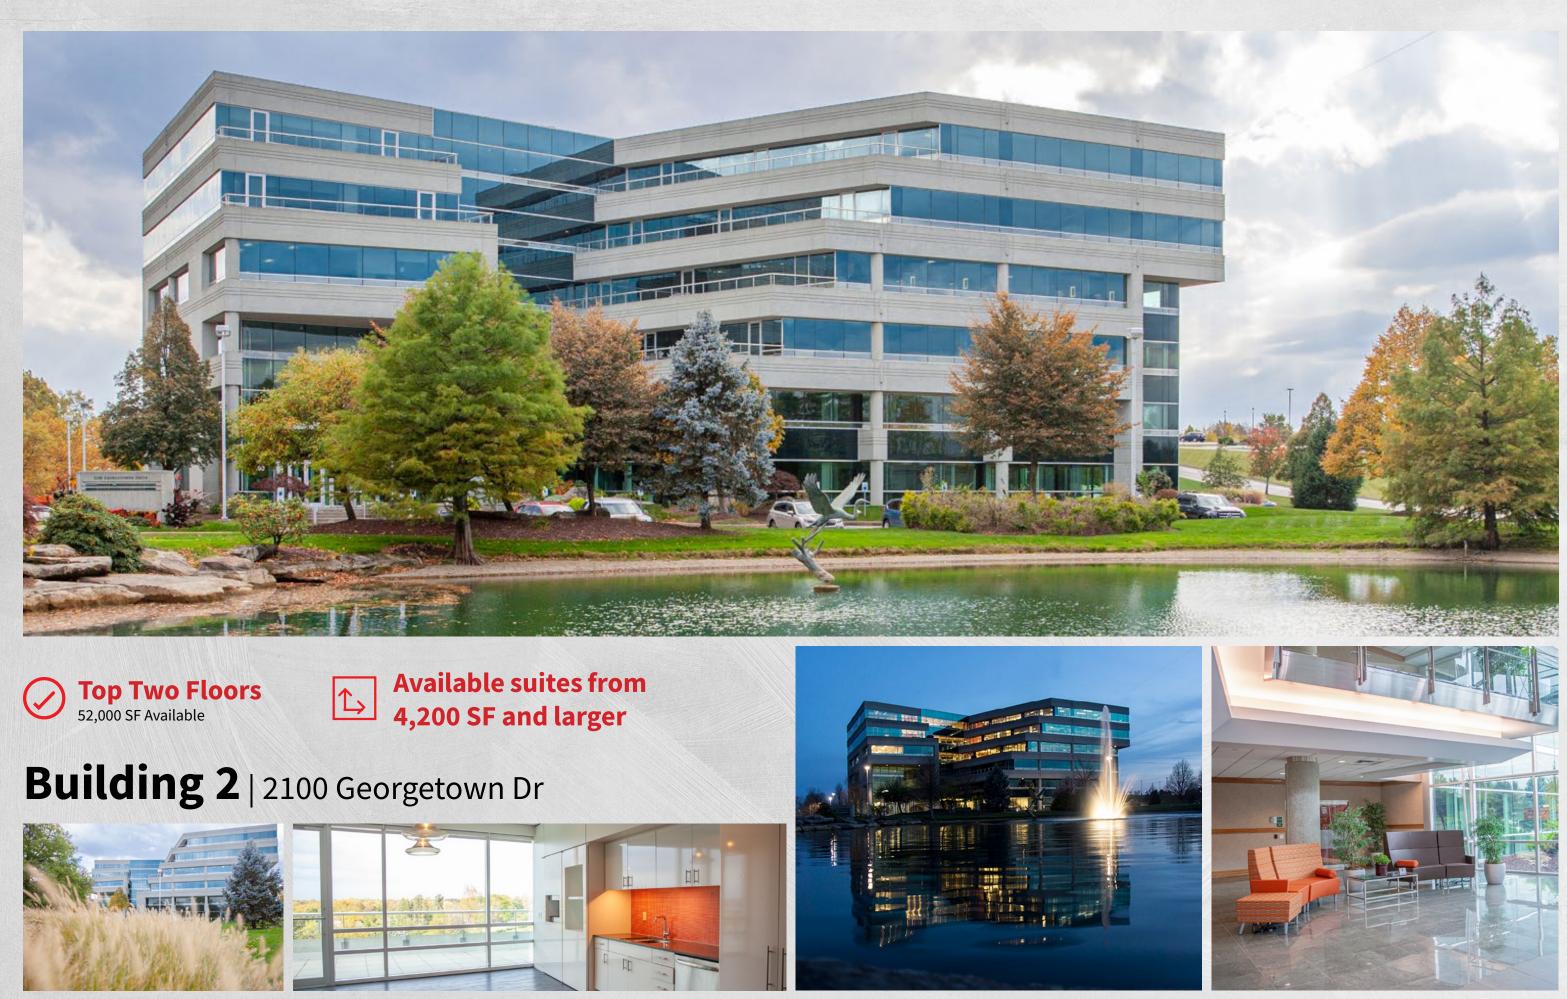

SPECTRA SPECTRA



### Waterfront Corporate Park

Now Leasing | 3-Building Campus

## **Property Highlights** 1,944-16,500 SF available $\uparrow$ 285 free surface spaces are available; Ratio of 3.44/1,000 SF Building offers outdoor balconies 2 Daycare facility located inside office park Experienced on-site management Professionally landscaped, park-like setting including a lake and putting green Located conveniently at the intersection of I-79 and (0) Route 910

# BUILDING 2 2100 Georgetown Dr









## Building 1 | 2200 Georgetown Dr



17,282 SF Total SF

























Jason Stewart Jason.stewart@am.jll.com +1 412-208-1402 Jeff Adams Jeff.adams@am.jll.com +1 412-208-1404

Lic. Real Estate Broker © 2020 Jones Lang LaSalle IP, Inc. All rights reserved. All information contained herein is from sources deemed reliable; however, no representation or warranty is made to the accuracy thereof.