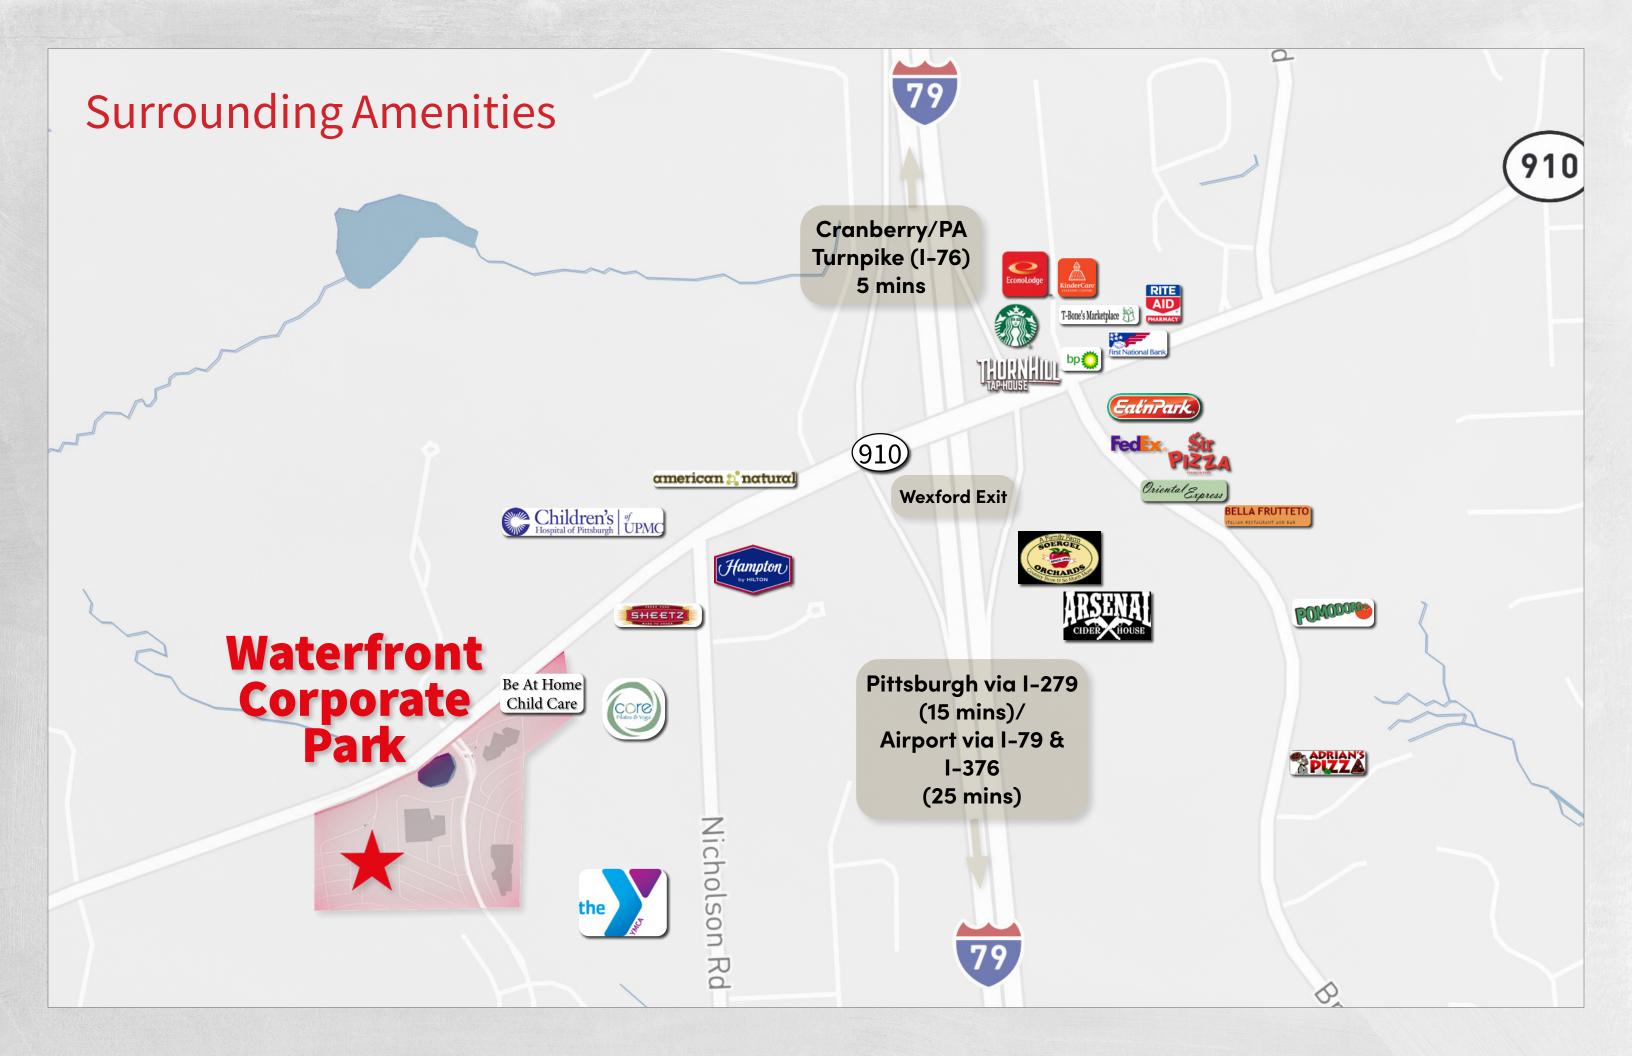

## **Property Highlights** 1,944-16,500 SF available $\uparrow$ 285 free surface spaces are available; Ratio of 3.44/1,000 SF Building offers outdoor balconies 2 Daycare facility located inside office park Experienced on-site management Professionally landscaped, park-like setting including a lake and putting green Located conveniently at the intersection of I-79 and (0) Route 910