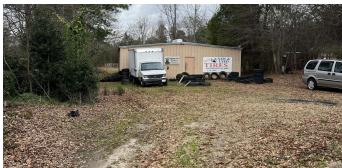

## **PROPERTY DESCRIPTION**

Available for Sale (\$274,999)

Welcome to 3021 Highway 29 North. This 1.36 Acre piece of property offers two well-maintained industrial buildings totaling in +/-5,600 SF. Located in the heart of Highway 29 N , this property would be great for any business looking to store equipment, materials etc. Because of the size of the parcel, there is a value-add component in the back as well for an additional building. Contact listing broker for details.