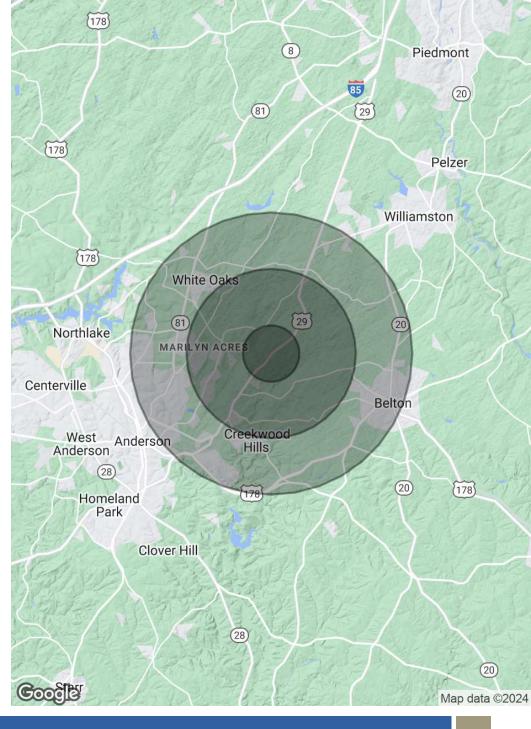

## **DEMOGRAPHICS MAP & REPORT**

| POPULATION           | 1 MILE | 3 MILES | 5 MILES |
|----------------------|--------|---------|---------|
| Total Population     | 843    | 9,671   | 37,418  |
| Average Age          | 44.2   | 43.5    | 39.8    |
| Average Age (Male)   | 45.0   | 43.3    | 38.7    |
| Average Age (Female) | 45.1   | 43.0    | 40.0    |

| HOUSEHOLDS & INCOME | 1 MILE    | 3 MILES   | 5 MILES   |
|---------------------|-----------|-----------|-----------|
| Total Households    | 384       | 4,077     | 16,021    |
| # of Persons per HH | 2.2       | 2.4       | 2.3       |
| Average HH Income   | \$87,273  | \$79,597  | \$68,526  |
| Average House Value | \$150,629 | \$180,649 | \$173,776 |