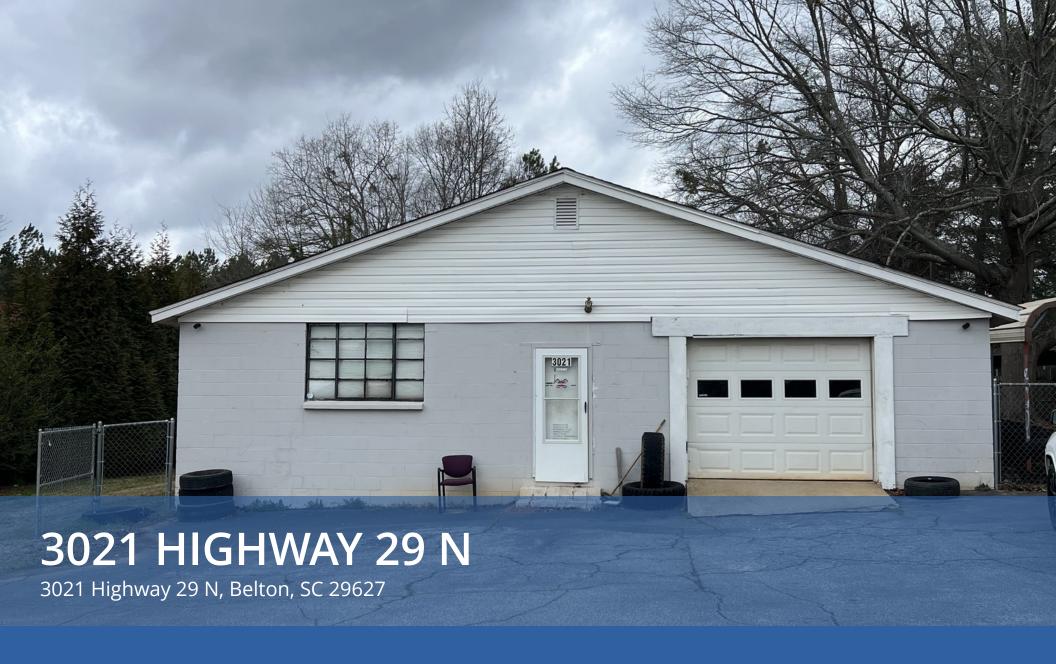

## **PROPERTY DESCRIPTION**

Available for Sale (\$274,999)

Welcome to 3021 Highway 29 North. This 1.36 Acre piece of property offers two well-maintained industrial buildings totaling in +/-5,600 SF. Located in the heart of Highway 29 N , this property would be great for any business looking to store equipment, materials etc. Because of the size of the parcel, there is a value-add component in the back as well for an additional building. Contact listing broker for details.

| OFFERING SUMMARY |            |
|------------------|------------|
| Sale Price:      | \$274,999  |
| Lot Size:        | 1.36 Acres |
| Building Size:   | 5,600 SF   |

| DEMOGRAPHICS      | 1 MILE   | 3 MILES  | 5 MILES  |
|-------------------|----------|----------|----------|
| Total Households  | 384      | 4,077    | 16,021   |
| Total Population  | 843      | 9,671    | 37,418   |
| Average HH Income | \$87,273 | \$79,597 | \$68,526 |