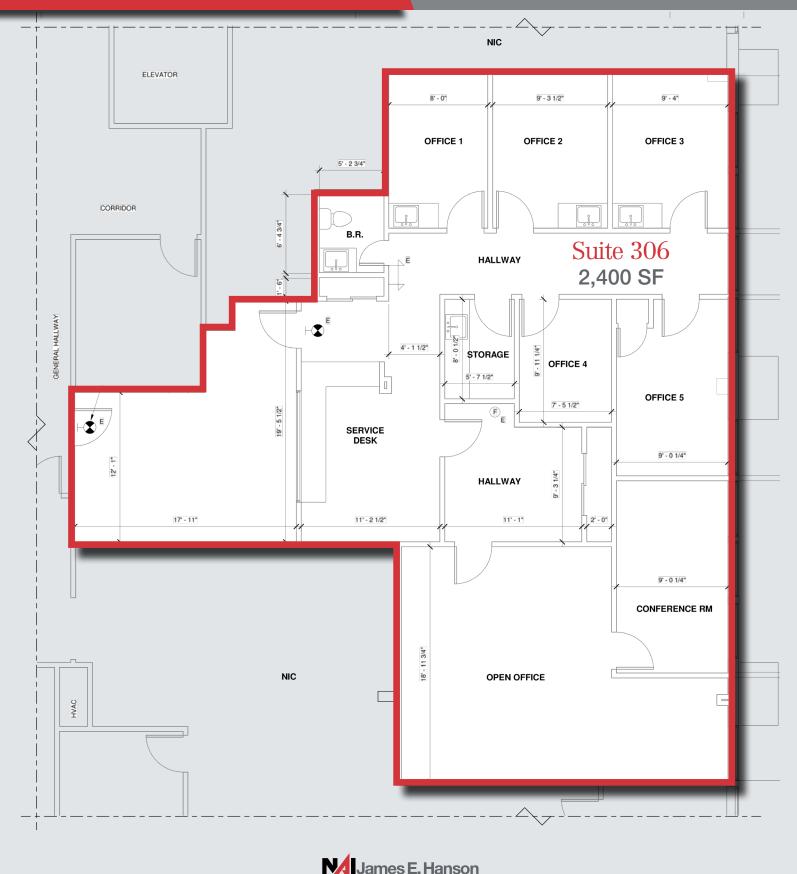

# FLOOR PLAN SUITE 306

OMMERICAL REAL ESTATE SERVICES, WORLDWIDE
 SERVICES OFFERED -

Brokerage • Property Management • Corporate Services • Financing • Logistics • Government Services • Healthcare • Tenant Representation • Cold Storage • Investment Services

# FOR LEASE MEDICAL SUITES 1,200 SF - 7,330 SF

- Building Size:
- Space Available:
- Number of Floors: 4 (four)
- 1st Floor (Suite 100) 1,830 SF

70.000 SF

7,330 SF

- 2nd Floor Available: 3,100 SF\*
  Suite 203 B
  Suite 203 A
  1,200 SF\*
- 3rd Floor (Suite 306) 2,400 SF
- 275 Parking Spaces
- Excellent Tenant Roster (See Page 2)
- Building Signage Rights Available