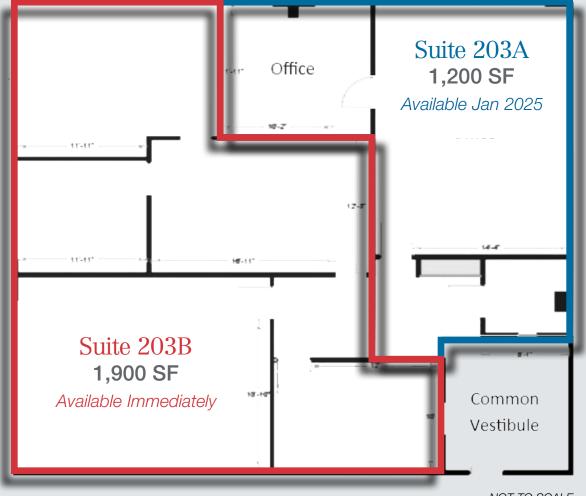

# FLOOR PLAN SUITES 203 A & B

NOT TO SCALE

Brokerage • Property Management • Corporate Services • Financing • Logistics • Government Services • Healthcare • Tenant Representation • Cold Storage • Investment Services

\*Suite 203A will be available Jan 2025. All other suites are available immediately. For more information

# FOR LEASE MEDICAL SUITES 1,200 SF - 7,330 SF

- Building Size:
- Space Available:
- Number of Floors: 4 (four)
- 1st Floor (Suite 100) 1,830 SF

70.000 SF

7,330 SF

- 2nd Floor Available: 3,100 SF\*
  Suite 203 B
  Suite 203 A
  1,200 SF\*
- 3rd Floor (Suite 306) 2,400 SF
- 275 Parking Spaces
- Excellent Tenant Roster (See Page 2)
- Building Signage Rights Available