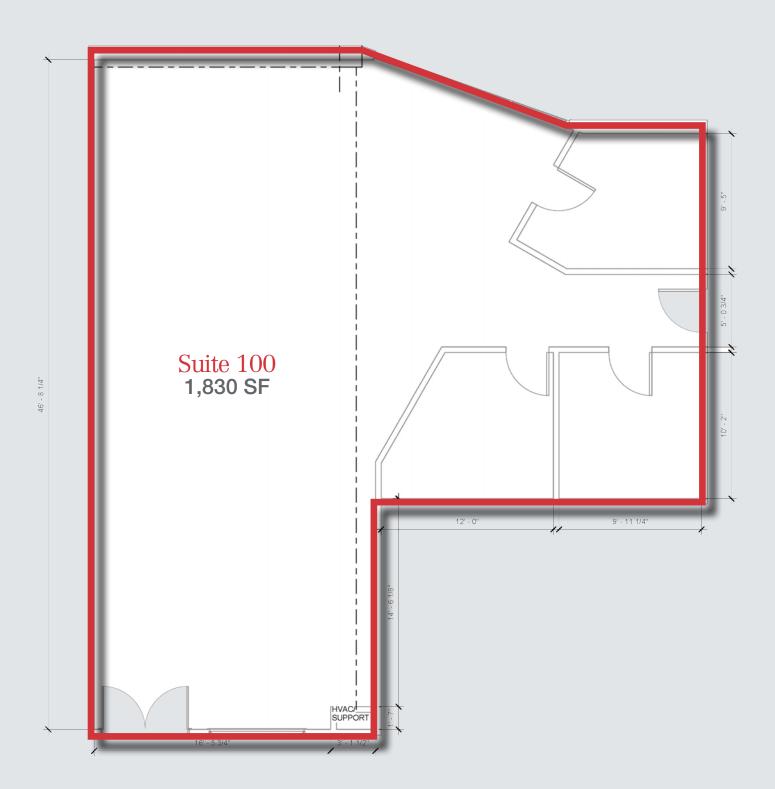

# FLOOR PLANS SUITE 100

Brokerage • Property Management • Corporate Services • Financing • Logistics • Government Services • Healthcare • Tenant Representation • Cold Storage • Investment Services

# FOR LEASE MEDICAL SUITES 1,200 SF - 7,330 SF

- Building Size:
- Space Available:
- Number of Floors: 4 (four)
- 1st Floor (Suite 100) 1,830 SF

70.000 SF

7,330 SF

- 2nd Floor Available: 3,100 SF\*
  Suite 203 B
  Suite 203 A
  1,200 SF\*
- 3rd Floor (Suite 306) 2,400 SF
- 275 Parking Spaces
- Excellent Tenant Roster (See Page 2)
- Building Signage Rights Available