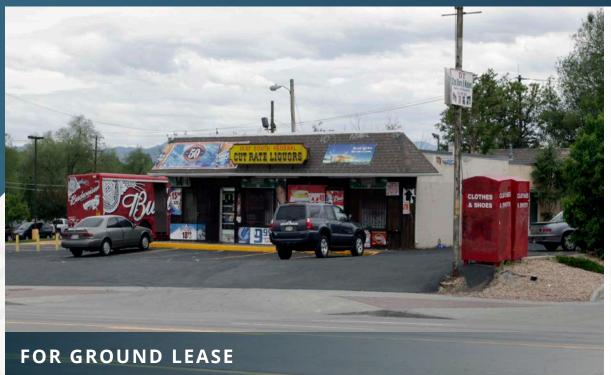

## Ground Lease Opportunity on S Federal Blvd

1533 S Federal Blvd | Denver, CO 80219

0.798 AC

\$125,000/year

S-CC-3x **Zoning** 

Denver / Denver City/County

120' on Federal Frontage

## **ABOUT THE PROPERTY**

- Excellent visibility on Federal Blvd
- Great access near fully signalized intersection
- Excellent location for bank / fast food with drive-thru / coffee user
- Adjacent to Walgreens with drive thru that just extended lease for 10 years