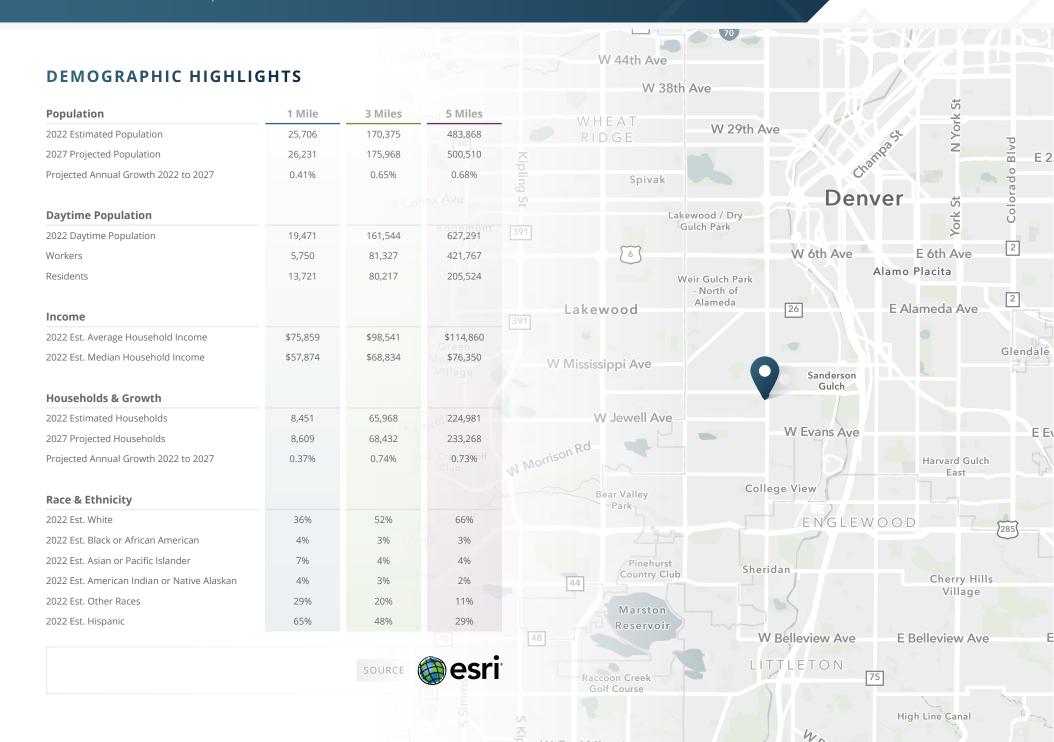

### **DEMOGRAPHICS**

|                           | 1 Mile    | 3 Miles   | 5 Miles   |
|---------------------------|-----------|-----------|-----------|
| Population                | 4,269     | 65,839    | 110,841   |
| Daytime Population        | 11,510    | 65,753    | 99,517    |
| Avg. Household Income     | \$115,064 | \$122,234 | \$127,021 |
| Estimated Households      | 1,629     | 26,418    | 44,295    |
| Year: 2022   Source: Esri |           |           |           |