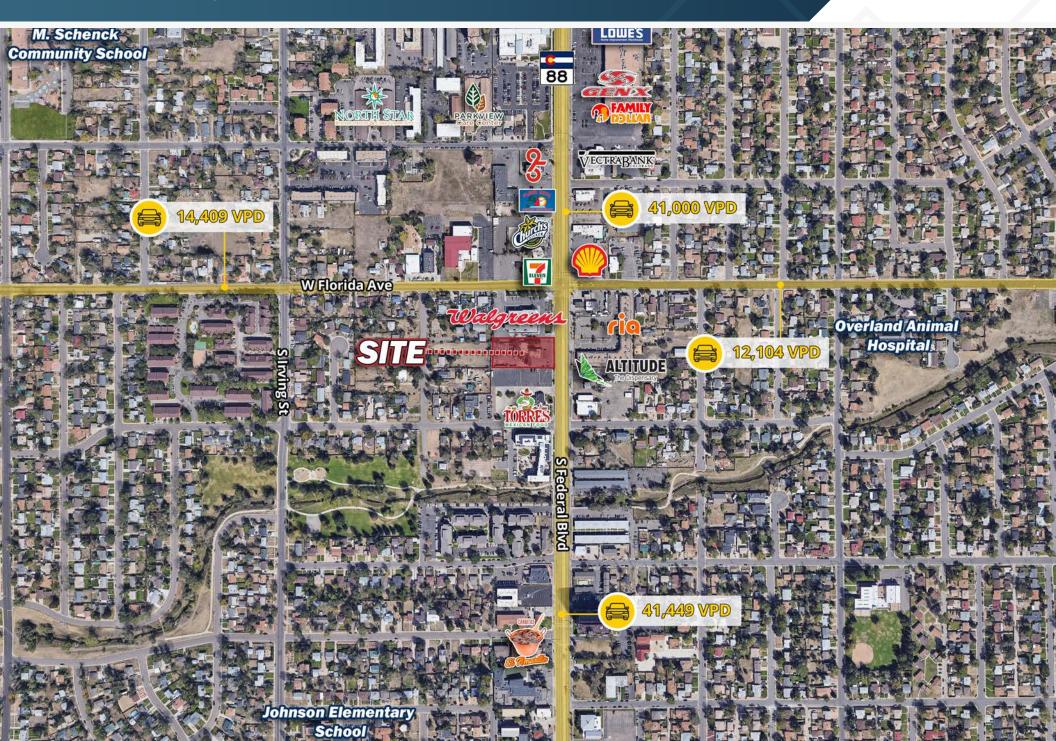

### TRAFFIC COUNTS

S Federal Blvd: s/o Florida Ave 41,449 VPD W Florida Ave: w/o Federal Blvd 14,409 VPD S Federal Blvd: n/o Florida Ave 41,000 VPD W Florida Ave: e/o Federal Blvd 12,104 VPD

Year: 2017, 2018, 2015 | Source: DRCOG